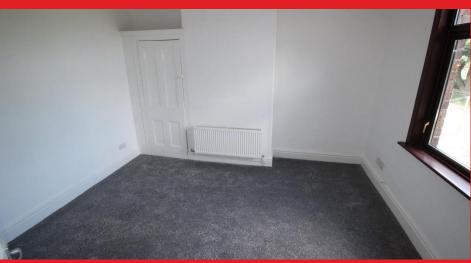

#### FIRST FLOOR:

Bedroom 1: bay window radiator, and newly fitted carpets.

Bedroom 2: window, radiator, and newly fitted carpets.

Bedroom 3: storage cupboard, window, radiator, and newly fitted carpets.