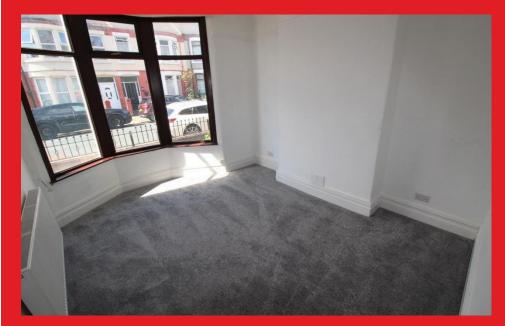

#### FIRST FLOOR:

Bedroom 1: bay window radiator, and newly fitted carpets.

Bedroom 2: window, radiator, and newly fitted carpets.

Bedroom 3: storage cupboard, window, radiator, and newly fitted carpets.