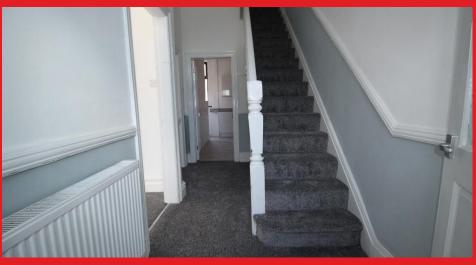

Hall: new carpets, radiator and understairs space.

Front Lounge: bay window, new carpets and radiator.

Rear Dining Room: storage cupboards, radiator and window.

www.propertycentre.org

Kitchen: brand new white high gloss fitted wall and base units with oven and hob and wood effect working surfaces, brand new fridge/freezer, single drainer stainless sink unit, space for washing machine, attractive Herringbone vinyl floor, window and half glazed back door.