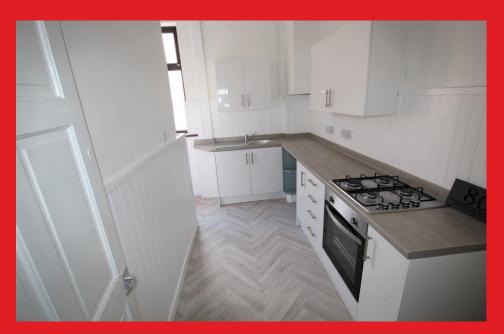

Briefly comprising two reception rooms, fitted kitchen with brand new white gloss units with oven and hob, and on the first floor, three bedrooms and tastefully refurbished family bathroom. There is a rear courtyard and outbuildings to rear.

Hall: new carpets, radiator and understairs space.

Front Lounge: bay window, new carpets and radiator.

Rear Dining Room: storage cupboards, radiator and window.

www.propertycentre.org

Kitchen: brand new white high gloss fitted wall and base units with oven and hob and wood effect working surfaces, brand new fridge/freezer, single drainer stainless sink unit, space for washing machine, attractive Herringbone vinyl floor, window and half glazed back door.