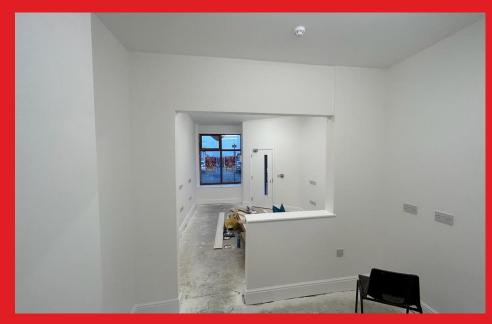

There are excellent transport links via bus and train nearby, and the M53 motorway and Liverpool tunnel entrance are a short drive away.

COMPRISING: Newly decorated with double glazing, numerous electric sockets, trading areas, kitchen and WC.