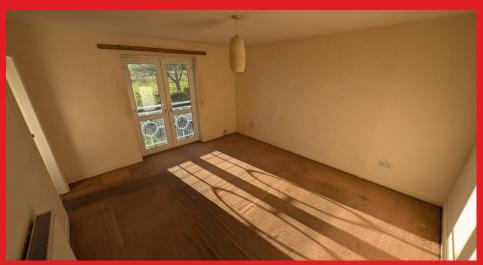

## COMPRISING:-

Hallway: 6'6" x 6'0" L shaped with standard storage cupboard.

Living room:14' 12" X 12' 6"

Kitchen: 10' 8" X 9' 11"

Bedroom 1: 10' 8" X 9' 11"

Bedroom 2: 10' 9" X 9' 5"

Bathroom: 6' X 6'0"