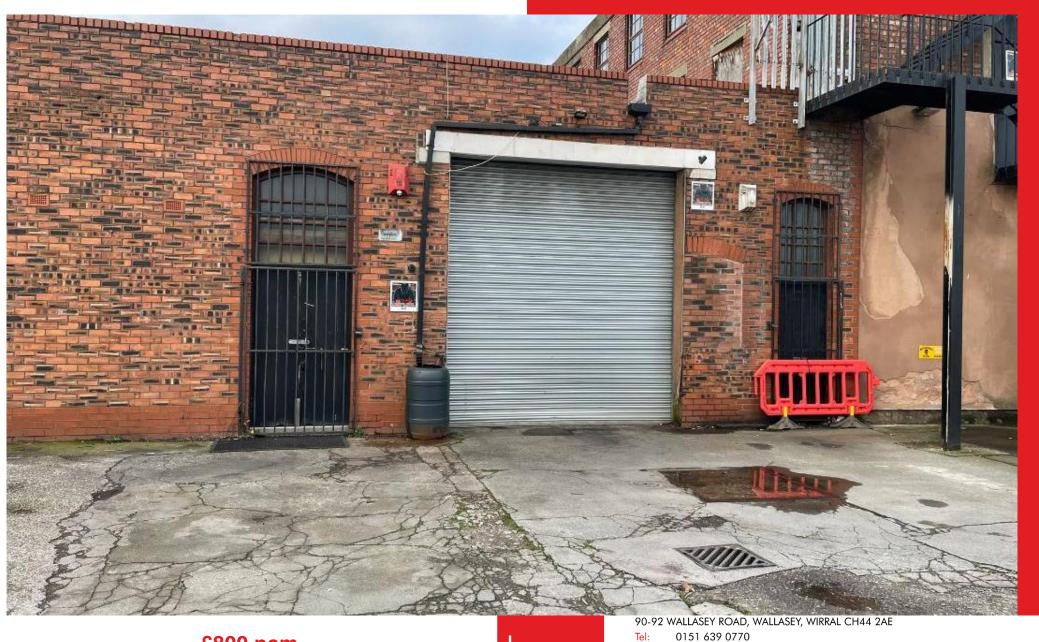

## \*AVAILABLE NOW\*

Fabulous opportunity to rent this substantial commercial warehouse consisting of 1,000 sq ft.

## **SUMMARY**

This modern unit benefits from a mezzanine floor, roller shutters, office, shower room, and storage areas. There is a gated car park for numerous vehicles.

Located in a hugely popular area within easy access of the M53 motorway providing access to Chester and North Wales, and the Kingsway tunnel with excellent access to Liverpool.