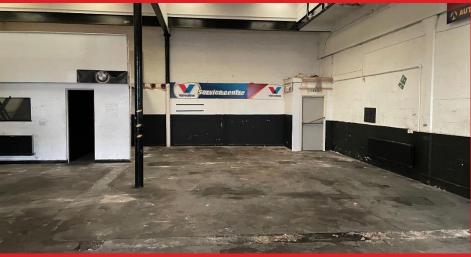

## **SUMMARY**

This modern unit benefits from a mezzanine floor, roller shutters, office, shower room, and storage areas. There is a gated car park for numerous vehicles.

Located in a hugely popular area within easy access of the M53 motorway providing access to Chester and North Wales, and the Kingsway tunnel with excellent access to Liverpool.