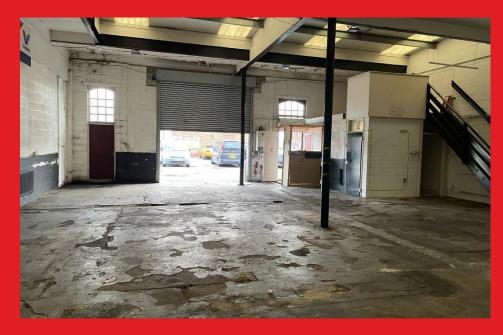

## **SUMMARY**

This modern unit benefits from a mezzanine floor, roller shutters, office, shower room, and storage areas. There is a gated car park for numerous vehicles.

Located in a hugely popular area within easy access of the M53 motorway providing access to Chester and North Wales, and the Kingsway tunnel with excellent access to Liverpool.