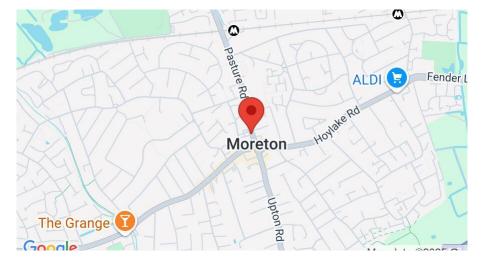

## **SUMMARY**

Enjoying a great trading location close to Moreton Cross with an abundance of passing trade and high footfall. Moreton Merseyrail Station and regular bus services are close at hand, together with the M53 motorway. Tesco, Heron Foods and a wide variety of independent retailers operate close by.