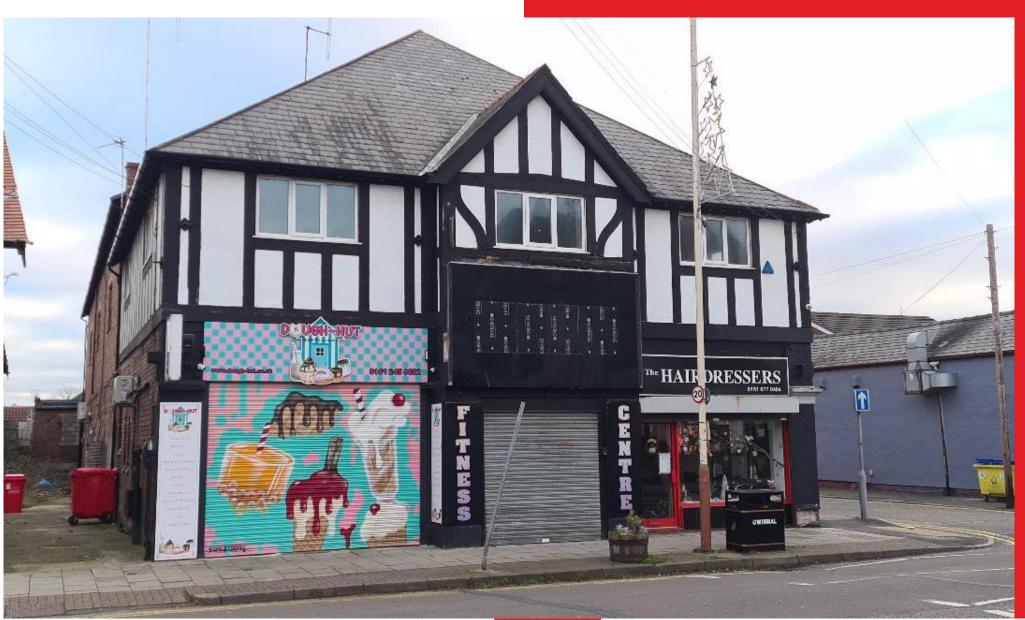

## DESCRIPTION

We are delighted to offer for sale this substantial Freehold property 4,700 sq ft which was formerly a cinema, however, recently fitted out as a gym.

\*Option to rent @ £25,000 pa\*

## **SUMMARY**

Enjoying a great trading location close to Moreton Cross with an abundance of passing trade and high footfall. Moreton Merseyrail Station and regular bus services are close at hand, together with the M53 motorway. Tesco, Heron Foods and a wide variety of independent retailers operate close by.

Suitable for numerous uses, subject to the usual consents.

Arranged over ground and first floor, and benefitting from nearby parking on Oakenholt Road and side access, together with roller shutters, and uPVC windows.