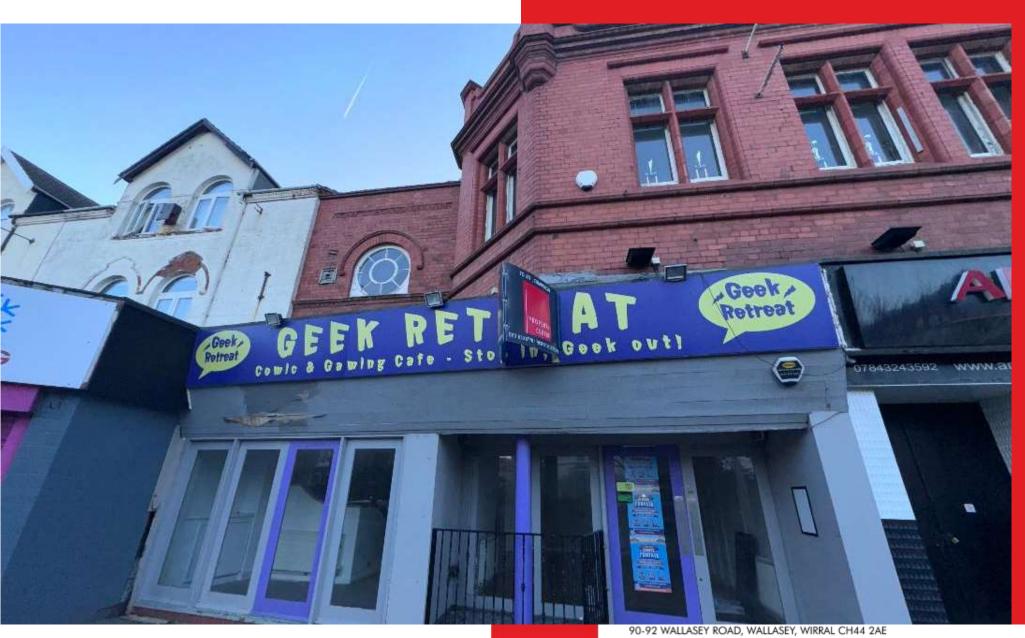

## \*AVAILABLE NOW\*

Fantastic opportunity to rent this large shop unit 1,250 sq ft which is arranged over two floors with outside seating and bi folding doors to the front.

\*Incentives can be given if right tenant applies\*.