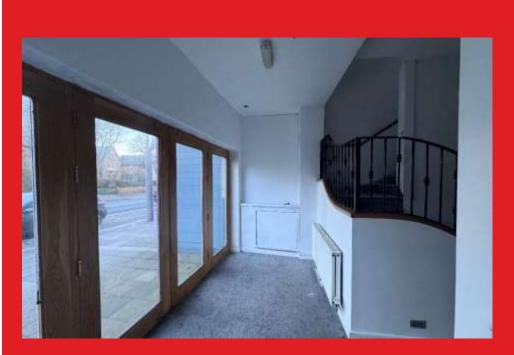

This will be a great spot for any business, so early viewing highly recommended

INCENTIVES CAN BE GIVEN IF RIGHT TENANT APPLIES.

COMPRISING: Ground floor bar area: 34'10" x 27'11" Kitchen area: 9'7" x 7'9" Office area: 9'8" x 5'11" Beer cellar: 10'0" x 7'5" First Floor area: 28'0" x 9'2" Ample w.c's. RENT: We are currently seeking £1,250 pcm. DEPOSIT: Equivalent to 1 month rent. TENURE: Offered on a full repairing and insuring lease - long term lease available. BUSINES RATES: £4,291 pa EPC: E