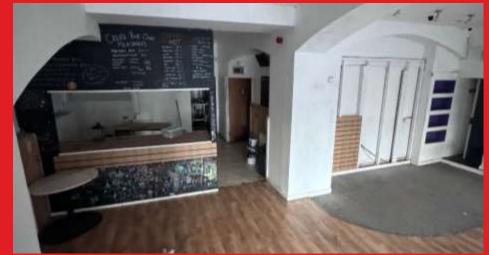

This will be a great spot for any business, so early viewing highly recommended

INCENTIVES CAN BE GIVEN IF RIGHT TENANT APPLIES.

COMPRISING: Ground floor bar area: 34'10" x 27'11" Kitchen area: 9'7" x 7'9" Office area: 9'8" x 5'11" Beer cellar: 10'0" x 7'5" First Floor area: 28'0" x 9'2" Ample w.c's. RENT: We are currently seeking £1,250 pcm. DEPOSIT: Equivalent to 1 month rent. TENURE: Offered on a full repairing and insuring lease - long term lease available. BUSINES RATES: £4,291 pa EPC: E