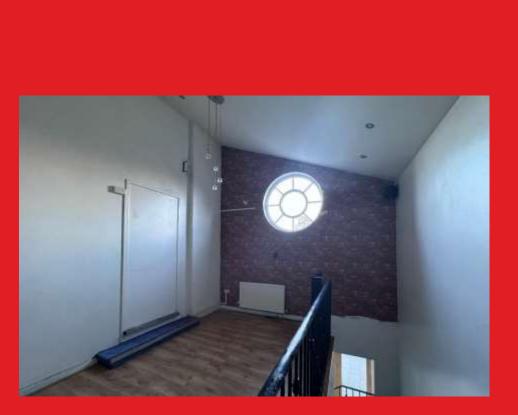

## \*AVAILABLE NOW\*

Fantastic opportunity to rent this large shop unit 1,250 sq ft which is arranged over two floors with outside seating and bi folding doors to the front.

\*Incentives can be given if right tenant applies\*.

## SUMMARY

The shop unit enjoys a prime location on the busiest street in the town from the mixed commercial and residential use, with plenty of passing trade and high footfall.

Suitable for a variety of uses, subject to the usual consents - has been a winebar/restaurant in the past.

This will be a great spot for any business, so early viewing highly recommended

INCENTIVES CAN BE GIVEN IF RIGHT TENANT APPLIES.

COMPRISING: Ground floor bar area: 34'10" x 27'11" Kitchen area: 9'7" x 7'9" Office area: 9'8" x 5'11" Beer cellar: 10'0" x 7'5" First Floor area: 28'0" x 9'2" Ample w.c's. RENT: We are currently seeking £1,250 pcm. DEPOSIT: Equivalent to 1 month rent. TENURE: Offered on a full repairing and insuring lease - long term lease available. BUSINES RATES: £4,291 pa EPC: E