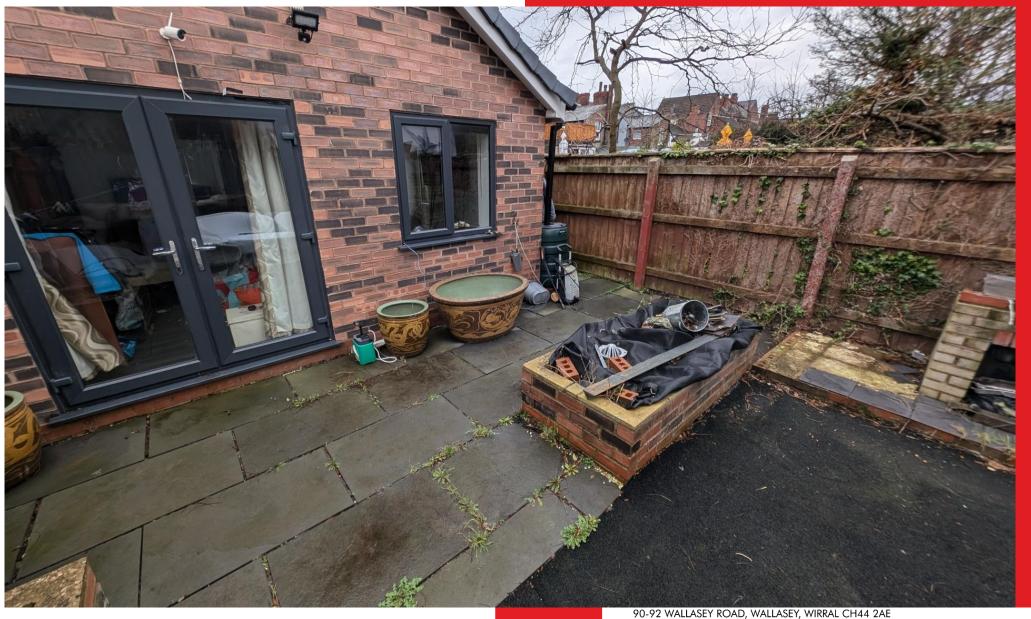

## **SUMMARY**

The bungalow is fitted with gas central heating, uPVC double glazing, french doors to open plan lounge/kitchen, two bedrooms and family bathroom/shower. Outside there is a generous courtyard with pizza oven and garden area to front.

## COMPRISING:

Living room: 15' 7" X 9' 7" Kitchen: 10'0" X 10' 2" Bedroom 1: 11' 1" X 8' 1" Bedroom 2: 9' 6" X 7' 2" Bathroom: 8' 5" X 4' 6" Courtyard: 22' 6" X 21' 1" Garden area to front.

One to view at this realistic price!