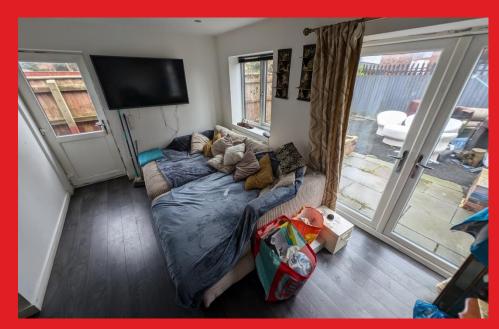

## **SUMMARY**

The bungalow is fitted with gas central heating, uPVC double glazing, french doors to open plan lounge/kitchen, two bedrooms and family bathroom/shower. Outside there is a generous courtyard with pizza oven and garden area to front.

## COMPRISING:

Living room: 15' 7" X 9' 7" Kitchen: 10'0" X 10' 2" Bedroom 1: 11' 1" X 8' 1" Bedroom 2: 9' 6" X 7' 2" Bathroom: 8' 5" X 4' 6" Courtyard: 22' 6" X 21' 1" Garden area to front.

One to view at this realistic price!