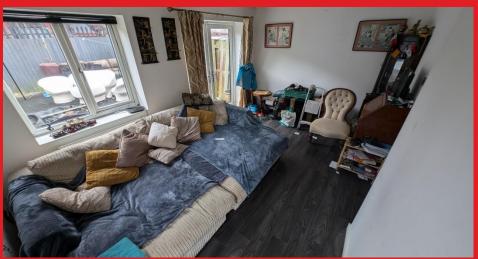

## **SUMMARY**

The bungalow is fitted with gas central heating, uPVC double glazing, french doors to open plan lounge/kitchen, two bedrooms and family bathroom/shower. Outside there is a generous courtyard with pizza oven and garden area to front.

## COMPRISING:

Living room: 15' 7" X 9' 7" Kitchen: 10'0" X 10' 2" Bedroom 1: 11' 1" X 8' 1" Bedroom 2: 9' 6" X 7' 2" Bathroom: 8' 5" X 4' 6" Courtyard: 22' 6" X 21' 1" Garden area to front.

One to view at this realistic price!