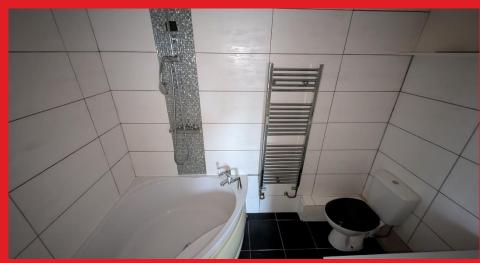

## **SUMMARY**

The bungalow is fitted with gas central heating, uPVC double glazing, french doors to open plan lounge/kitchen, two bedrooms and family bathroom/shower. Outside there is a generous courtyard with pizza oven and garden area to front.

## COMPRISING:

Living room: 15' 7" X 9' 7" Kitchen: 10'0" X 10' 2" Bedroom 1: 11' 1" X 8' 1" Bedroom 2: 9' 6" X 7' 2" Bathroom: 8' 5" X 4' 6" Courtyard: 22' 6" X 21' 1" Garden area to front.

One to view at this realistic price!