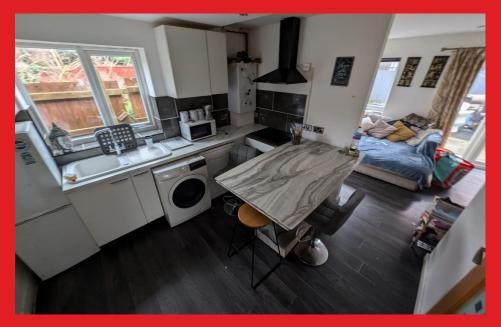

## **SUMMARY**

The bungalow is fitted with gas central heating, uPVC double glazing, french doors to open plan lounge/kitchen, two bedrooms and family bathroom/shower. Outside there is a generous courtyard with pizza oven and garden area to front.

## COMPRISING:

Living room: 15' 7" X 9' 7" Kitchen: 10'0" X 10' 2" Bedroom 1: 11' 1" X 8' 1" Bedroom 2: 9' 6" X 7' 2" Bathroom: 8' 5" X 4' 6" Courtyard: 22' 6" X 21' 1" Garden area to front.

One to view at this realistic price!