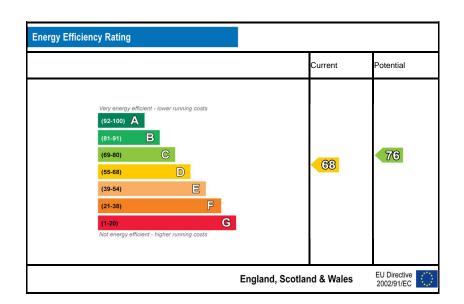

The property is in need of updating and benefits include: gas central heating, double glazed windows, two double bedrooms, fitted kitchen/breakfast room, combined bathroom/wc, garage, store room.

Lease: approx 974 years