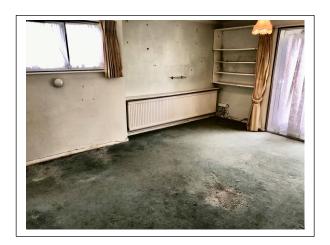

The property is in need of updating and benefits include: gas central heating, double glazed windows, two double bedrooms, fitted kitchen/breakfast room, combined bathroom/wc, garage, store room.

Lease: approx 974 years