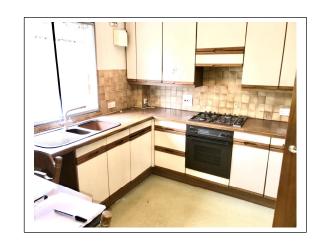

The property is in need of updating and benefits include: gas central heating, double glazed windows, two double bedrooms, fitted kitchen/breakfast room, combined bathroom/wc, garage, store room.

Lease: approx 974 years