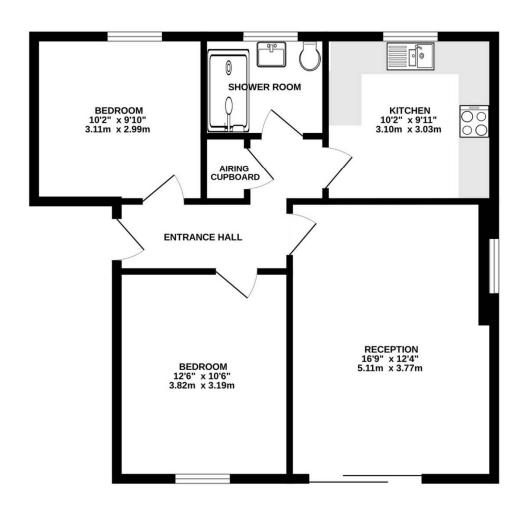

### FIRST FLOOR 674 sq.ft. (62.6 sq.m.) approx.

### TOTAL FLOOR AREA: 674 sq.ft. (62.6 sq.m.) approx.

What every attempt has been made to ensure the accuracy of the floorpian contained here, measurements of the contrained of the contrained

VIEWING BY APPOINTMENT WITH AGENTS ALLAN HOWARD