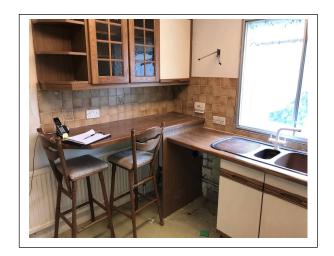

The property is in need of updating and benefits include: gas central heating, double glazed windows, two double bedrooms, fitted kitchen/breakfast room, combined bathroom/wc, garage, store room.

Lease: approx 974 years