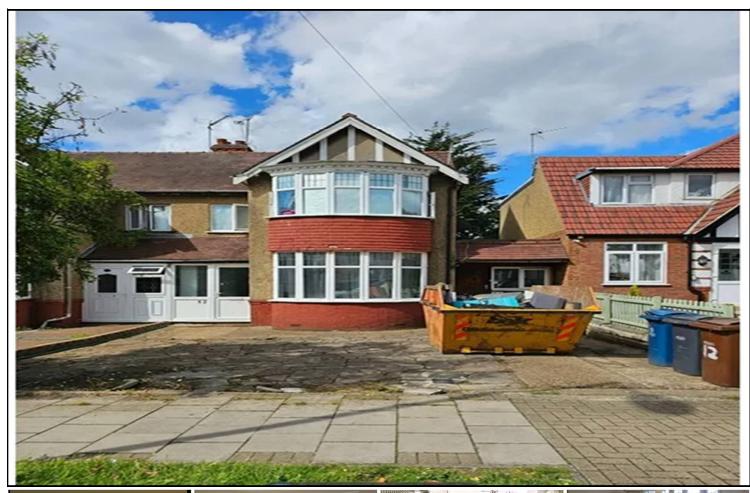

## SOUTH HARROW £2,850 PCM

- FOUR BEDROOM SEMI-DET HOUSE
- **CONSERVATORY**
- DOUBLE GLAZED WINDOWS
- **EXCELLENT CONDITION**

- TWO BATHROOMS
- GAS CENTRAL HEATING
- OWN DRIVE WITH PARKING FOR 3 CARS
- PART FURNISHED