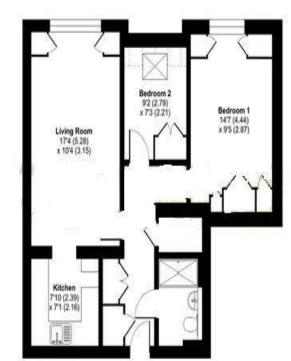

## Woodcock Court, Harrow, HA3

Approximate Area = 592 sq ft / 55 sq m For identification only - Not to scale

SECOND FLOOR

N

VIEWING BY APPOINTMENT WITH AGENTS ALLAN HOWARD

134a Kenton Road, Harrow, Middlesex, HA3 8AL T: 020 8907 2525 E: kenton@allanhoward.co.uk W: www.allanhoward.co.uk