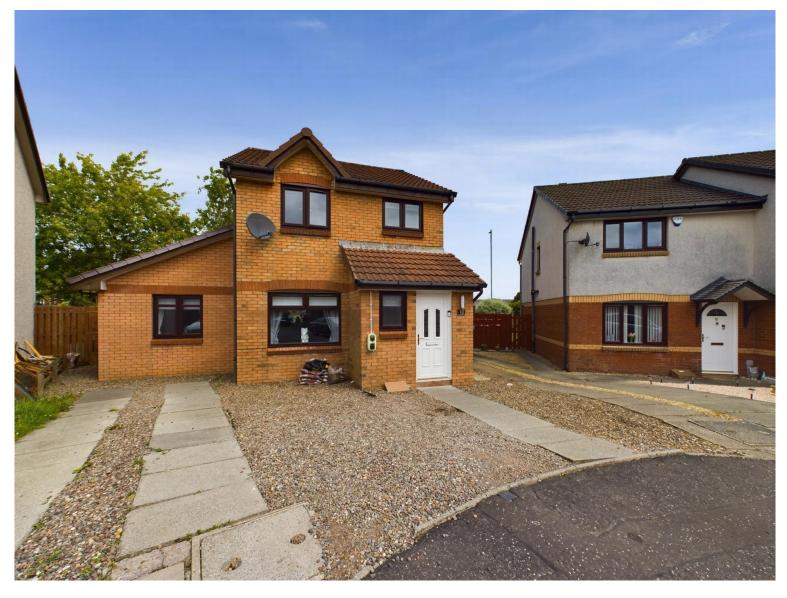

## Offers Over £218,000 Auchentiber Place, Southcraigs, KA3

- Detached extended family home
- Sought after Southcriags area
- Four bedrooms & two public rooms
- One bedroom on ground floor
- Bathroom, Shower Room and Cloakroom
- Open plan kitchen and dining area
- Large, private back garden
- Driveway to front
- Modern decor

10 Auchentiber Place in Southcraigs, Kilmarnock is an extended detached family home offering four bedrooms, two public rooms and three bathrooms! The property is generously sized throughout and has been modernised over the last year including plastering, painting, flooring, kitchen upgrades, garden landscaping and more.... To the front of the villa there is off street parking available for two vehicles and an Electric Vehicle charging point. On entering the property, the welcoming hallway provides access to the lounge, cloakroom and stairs to the first floor. The handy cloakroom in the hall comprises of a wc and wash hand basin. The lounge is a great size and has a large front facing window. The lounge is semi open plan to the dining area which also then leads through to the kitchen. To the side of the dining area there is an access door leading to an internal hallway. Within this hall there is a shower room comprising of a double size walk in shower, wc and wash hand basin. There is also a utility room which accommodates the washing machine and tumble dryer with a work area and storage space.