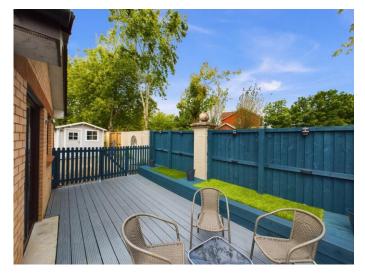

The garden to the rear is a great size and has been divided into useable areas. Immediately outside the kitchen there is a large deck providing the perfect spot for outdoor furniture. A small gate and fence separate the rest of the garden where there is a second deck area immediately outside the second public room. There is also a small summer house which has electrics. The back garden is very private and not overlooked by neighbours.