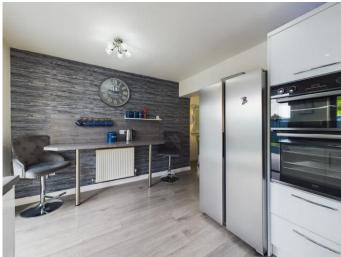

The fabulous kitchen to the rear has a breakfast bar area providing further seating which overlooks the garden to the rear. There are patio doors from the kitchen leading to the garden. The kitchen itself comprises of white gloss base and wall units with a complimentary grey worktop. The kitchen includes an integrated dishwasher, double oven and gas hob.