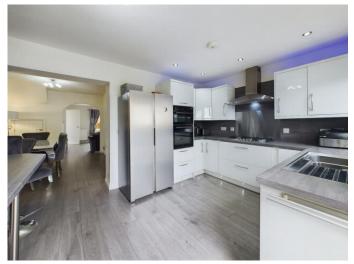

The fabulous kitchen to the rear has a breakfast bar area providing further seating which overlooks the garden to the rear. There are patio doors from the kitchen leading to the garden. The kitchen itself comprises of white gloss base and wall units with a complimentary grey worktop. The kitchen includes an integrated dishwasher, double oven and gas hob.