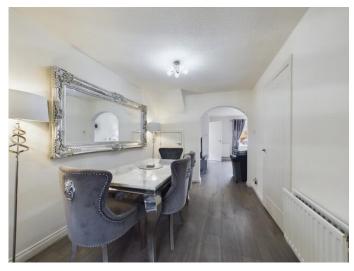

10 Auchentiber Place in Southcraigs, Kilmarnock is an extended detached family home offering four bedrooms, two public rooms and three bathrooms! The property is generously sized throughout and has been modernised over the last year including plastering, painting, flooring, kitchen upgrades, garden landscaping and more.... To the front of the villa there is off street parking available for two vehicles and an Electric Vehicle charging point. On entering the property, the welcoming hallway provides access to the lounge, cloakroom and stairs to the first floor. The handy cloakroom in the hall comprises of a wc and wash hand basin. The lounge is a great size and has a large front facing window. The lounge is semi open plan to the dining area which also then leads through to the kitchen. To the side of the dining area there is an access door leading to an internal hallway. Within this hall there is a shower room comprising of a double size walk in shower, wc and wash hand basin. There is also a utility room which accommodates the washing machine and tumble dryer with a work area and storage space.

At the end of the internal hall there is a second public room which has French doors leading directly to the garden. The ground floor bedroom is located off this room and is front facing. This set up would be ideal for an elderly relative living with the family or an older child/teenager to have their own space. This also provides a flexible layout to this home as the rooms can be utilised in many ways.