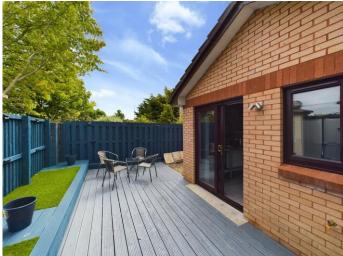

The garden to the rear is a great size and has been divided into useable areas. Immediately outside the kitchen there is a large deck providing the perfect spot for outdoor furniture. A small gate and fence separate the rest of the garden where there is a second deck area immediately outside the second public room. There is also a small summer house which has electrics. The back garden is very private and not overlooked by neighbours.