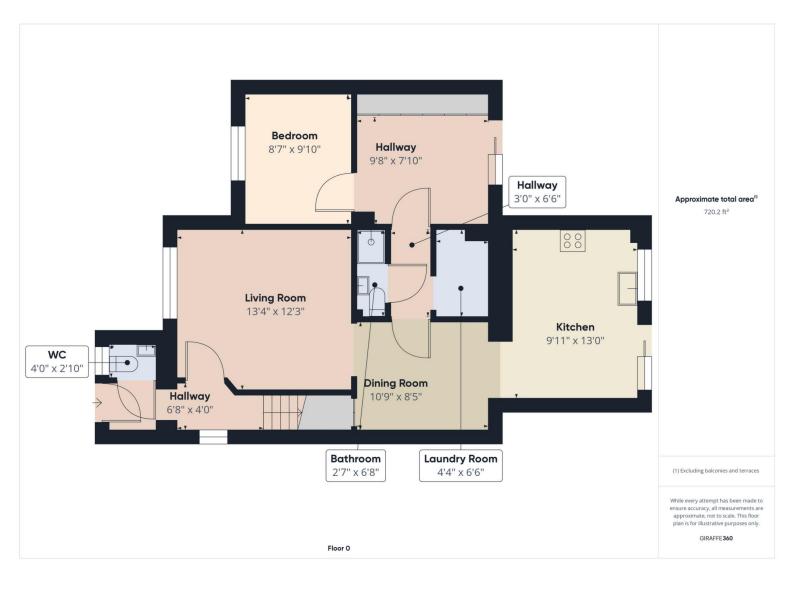

10 Auchentiber Place in Southcraigs, Kilmarnock is an extended detached family home offering four bedrooms, two public rooms and three bathrooms! The property is generously sized throughout and has been modernised over the last year including plastering, painting, flooring, kitchen upgrades, garden landscaping and more.... To the front of the villa there is off street parking available for two vehicles and an Electric Vehicle charging point. On entering the property, the welcoming hallway provides access to the lounge, cloakroom and stairs to the first floor. The handy cloakroom in the hall comprises of a wc and wash hand basin. The lounge is a great size and has a large front facing window. The lounge is semi open plan to the dining area which also then leads through to the kitchen. To the side of the dining area there is an access door leading to an internal hallway. Within this hall there is a shower room comprising of a double size walk in shower, wc and wash hand basin. There is also a utility room which accommodates the washing machine and tumble dryer with a work area and storage space.

At the end of the internal hall there is a second public room which has French doors leading directly to the garden. The ground floor bedroom is located off this room and is front facing. This set up would be ideal for an elderly relative living with the family or an older child/teenager to have their own space. This also provides a flexible layout to this home as the rooms can be utilised in many ways.

The fabulous kitchen to the rear has a breakfast bar area providing further seating which overlooks the garden to the rear. There are patio doors from the kitchen leading to the garden. The kitchen itself comprises of white gloss base and wall units with a complimentary grey worktop. The kitchen includes an integrated dishwasher, double oven and gas hob.

On the first floor of the property there are three bedrooms. Two of which are large double rooms and the third is a smaller size and is currently being used as a dressing room. There is a full bathroom on the first floor as well comprising of a bath with overhead shower, wc and wash hand basin.