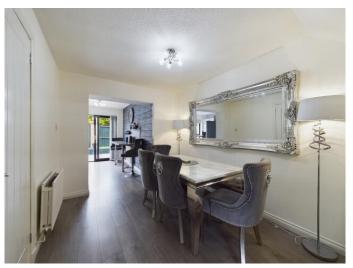

10 Auchentiber Place in Southcraigs, Kilmarnock is an extended detached family home offering four bedrooms, two public rooms and three bathrooms! The property is generously sized throughout and has been modernised over the last year including plastering, painting, flooring, kitchen upgrades, garden landscaping and more.... To the front of the villa there is off street parking available for two vehicles and an Electric Vehicle charging point. On entering the property, the welcoming hallway provides access to the lounge, cloakroom and stairs to the first floor. The handy cloakroom in the hall comprises of a wc and wash hand basin. The lounge is a great size and has a large front facing window. The lounge is semi open plan to the dining area which also then leads through to the kitchen. To the side of the dining area there is an access door leading to an internal hallway. Within this hall there is a shower room comprising of a double size walk in shower, wc and wash hand basin. There is also a utility room which accommodates the washing machine and tumble dryer with a work area and storage space.