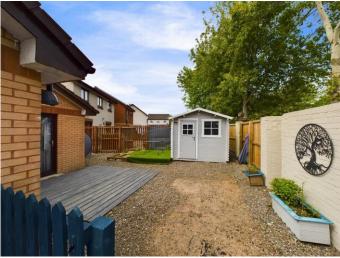

The garden to the rear is a great size and has been divided into useable areas. Immediately outside the kitchen there is a large deck providing the perfect spot for outdoor furniture. A small gate and fence separate the rest of the garden where there is a second deck area immediately outside the second public room. There is also a small summer house which has electrics. The back garden is very private and not overlooked by neighbours.