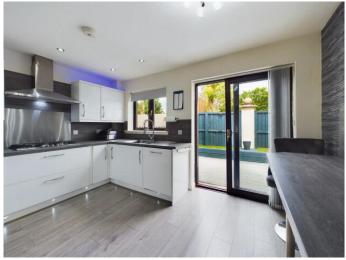

The fabulous kitchen to the rear has a breakfast bar area providing further seating which overlooks the garden to the rear. There are patio doors from the kitchen leading to the garden. The kitchen itself comprises of white gloss base and wall units with a complimentary grey worktop. The kitchen includes an integrated dishwasher, double oven and gas hob.