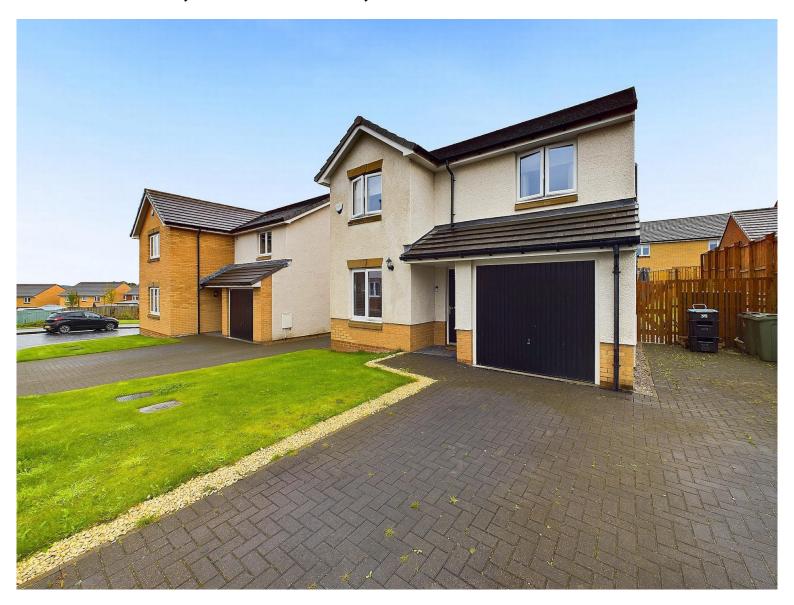

## Price On Request Brora Road, Kilmarnock, KA3

- Detached family home
- Four bedrooms
- Master bedroom Ensuite
- · Three bathrooms
- Lounge and separate family room
- Spacious dining kitchen
- Large enclosed back garden
- In popular residential development

35 Brora Road is a fabulous family home located within the ever popular "Whiskies" development in Kilmarnock. This detached family villa offers stylish and mo0dern living accommodation over two levels and is presented in walk in condition.

To the front of the property there is a large driveway which can accommodate parking for several vehicles along with an integrated garage. There is gated access to the side leading to the back garden. The garden to the rear has plenty of space for children to play and is fully enclosed ensuring safety. The patio area immediately outside the kitchen and lounge is the perfect spot for outdoor dining and relaxing.