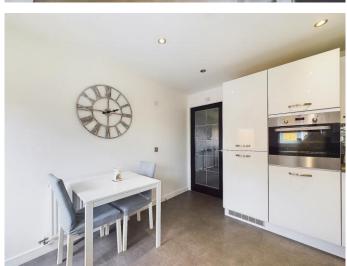

The generously sized kitchen comprises of floor and wall mounted units in a white gloss finish and a butcher block style worktop. The kitchen includes an integrated oven, hob & hood, Fridge, Freezer and Dishwasher. There is plenty of space for a family dining table and chairs if desired. There is an access door from the kitchen to the back garden.