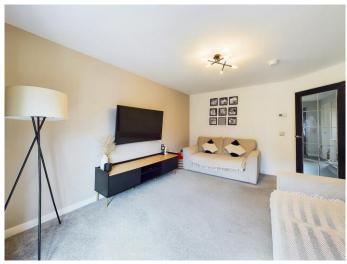

On entering the property, the welcoming entrance hall provides access to all of the downstairs rooms. The formal lounge is located to the rear of the villa taking

advantage of a view over the back garden with French doors. To the front there is a second public room which is currently being used as a family room/playroom but could be utilised in other ways to suit individual needs.