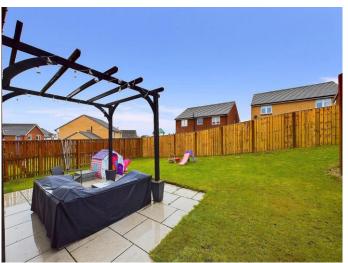

To the front of the property there is a large driveway which can accommodate parking for several vehicles along with an integrated garage. There is gated access to the side leading to the back garden. The garden to the rear has plenty of space for children to play and is fully enclosed ensuring safety. The patio area immediately outside the kitchen and lounge is the perfect spot for outdoor dining and relaxing.