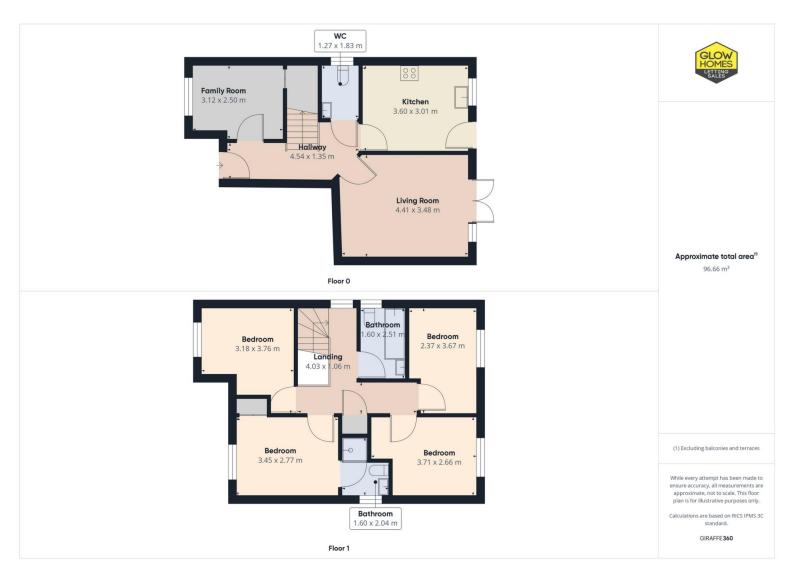

35 Brora Road is a fabulous family home located within the ever popular "Whiskies" development in Kilmarnock. This detached family villa offers stylish and mo0dern living accommodation over two levels and is presented in walk in condition.

On entering the property, the welcoming entrance hall provides access to all of the downstairs rooms. The formal lounge is located to the rear of the villa taking

advantage of a view over the back garden with French doors. To the front there is a second public room which is currently being used as a family room/playroom but could be utilised in other ways to suit individual needs.

The generously sized kitchen comprises of floor and wall mounted units in a white gloss finish and a butcher block style worktop. The kitchen includes an integrated oven, hob & hood, Fridge, Freezer and Dishwasher. There is plenty of space for a family dining table and chairs if desired. There is an access door from the kitchen to the back garden.

The hall downstairs houses the stairs to the first floor as well as access to the handy cloakroom.

On the first floor of the villa there are four double bedrooms. The master bedroom benefits from having a fitted wardrobe with mirrored doors and an ensuite shower room. There is also a family bathroom on the first floor incorporating a bath.