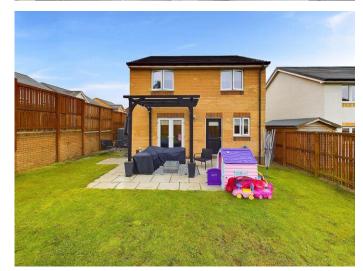

To the front of the property there is a large driveway which can accommodate parking for several vehicles along with an integrated garage. There is gated access to the side leading to the back garden. The garden to the rear has plenty of space for children to play and is fully enclosed ensuring safety. The patio area immediately outside the kitchen and lounge is the perfect spot for outdoor dining and relaxing.