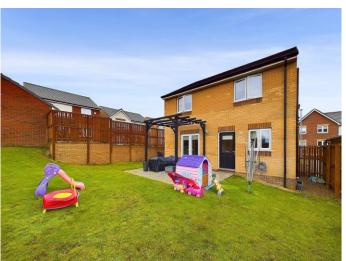

To the front of the property there is a large driveway which can accommodate parking for several vehicles along with an integrated garage. There is gated access to the side leading to the back garden. The garden to the rear has plenty of space for children to play and is fully enclosed ensuring safety. The patio area immediately outside the kitchen and lounge is the perfect spot for outdoor dining and relaxing.