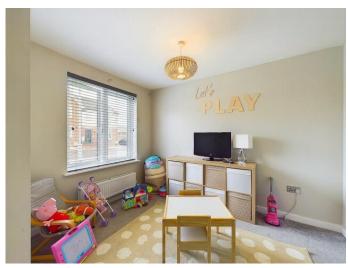

On entering the property, the welcoming entrance hall provides access to all of the downstairs rooms. The formal lounge is located to the rear of the villa taking

advantage of a view over the back garden with French doors. To the front there is a second public room which is currently being used as a family room/playroom but could be utilised in other ways to suit individual needs.