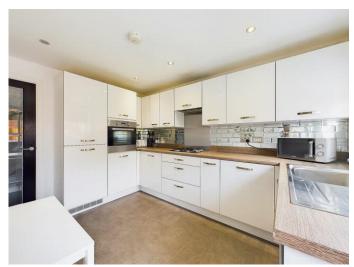

The generously sized kitchen comprises of floor and wall mounted units in a white gloss finish and a butcher block style worktop. The kitchen includes an integrated oven, hob & hood, Fridge, Freezer and Dishwasher. There is plenty of space for a family dining table and chairs if desired. There is an access door from the kitchen to the back garden.