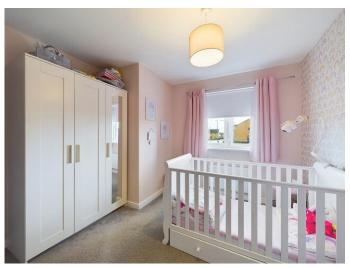

The hall downstairs houses the stairs to the first floor as well as access to the handy cloakroom.

On the first floor of the villa there are four double bedrooms. The master bedroom benefits from having a fitted wardrobe with mirrored doors and an ensuite shower room. There is also a family bathroom on the first floor incorporating a bath.