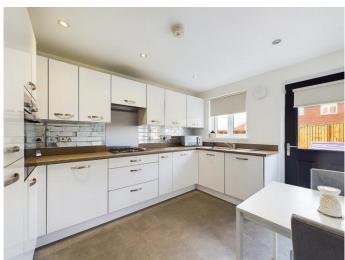

The generously sized kitchen comprises of floor and wall mounted units in a white gloss finish and a butcher block style worktop. The kitchen includes an integrated oven, hob & hood, Fridge, Freezer and Dishwasher. There is plenty of space for a family dining table and chairs if desired. There is an access door from the kitchen to the back garden.