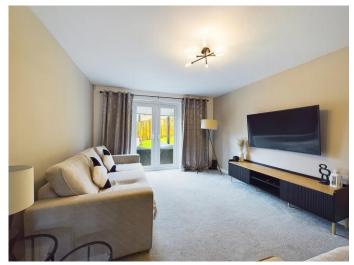

On entering the property, the welcoming entrance hall provides access to all of the downstairs rooms. The formal lounge is located to the rear of the villa taking

advantage of a view over the back garden with French doors. To the front there is a second public room which is currently being used as a family room/playroom but could be utilised in other ways to suit individual needs.