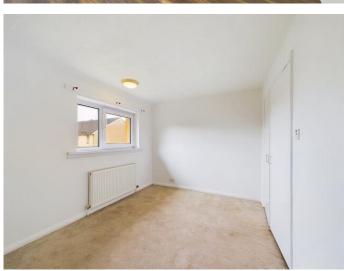

On the first floor there are two double bedrooms both of which benefit from having built in storage cupboards. The family bathroom is on the first floor and comprises of a bath with overhead shower, we and wash hand basin.