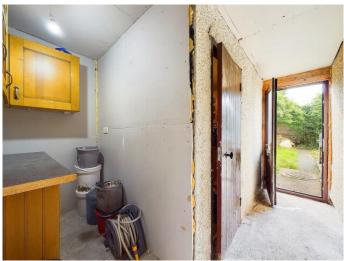

The kitchen comprises of floor and wall mounted units in a beech wood finish with a complimentary worktop. The kitchen has a large built in storage cupboard and an access door to a link detached outhouse area. There are two large storage areas within this covered space with fully locking doors to access it from the front and back garden as well.