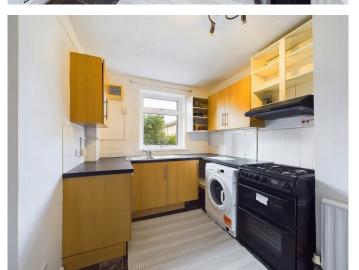

The kitchen comprises of floor and wall mounted units in a beech wood finish with a complimentary worktop. The kitchen has a large built in storage cupboard and an access door to a link detached outhouse area. There are two large storage areas within this covered space with fully locking doors to access it from the front and back garden as well.