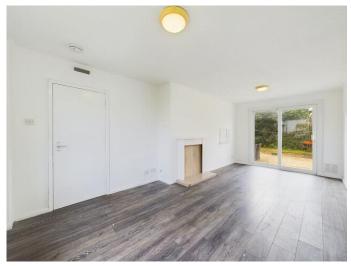

The semi-detached villa provides generously sized accommodation over two levels with gardens to the front and rear. There is ample parking at the property and within the development.

On entering the villa, the entrance hallway provides access to the lounge, kitchen and stairs to the first floor. The spacious lounge is flooded with natural light with the large window to the front and patio doors to the rear overlooking the back garden. There is currently a feature fireplace and a serving hatch to the kitchen!