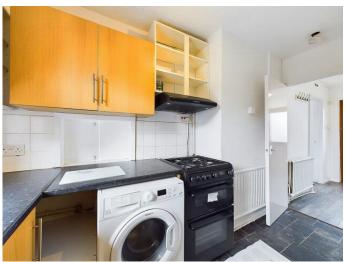

The kitchen comprises of floor and wall mounted units in a beech wood finish with a complimentary worktop. The kitchen has a large built in storage cupboard and an access door to a link detached outhouse area. There are two large storage areas within this covered space with fully locking doors to access it from the front and back garden as well.