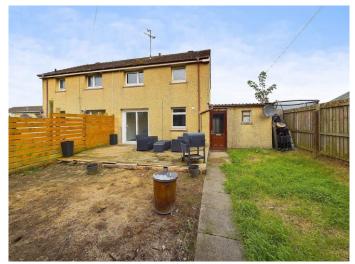

There is a lawn garden to the front of the property and an access door for the main house and also the outhouse area. The garden to the rear has a lawn and a large decked area immediately outside the lounge which provides the perfect spot for outdoor dining and socialising.