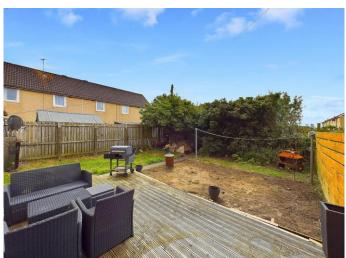

There is a lawn garden to the front of the property and an access door for the main house and also the outhouse area. The garden to the rear has a lawn and a large decked area immediately outside the lounge which provides the perfect spot for outdoor dining and socialising.