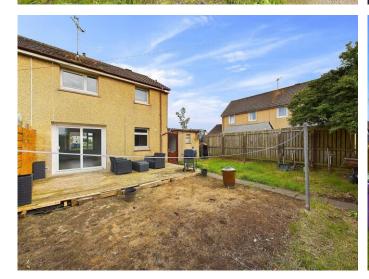

The semi-detached villa provides generously sized accommodation over two levels with gardens to the front and rear. There is ample parking at the property and within the development.

On entering the villa, the entrance hallway provides access to the lounge, kitchen and stairs to the first floor. The spacious lounge is flooded with natural light with the large window to the front and patio doors to the rear overlooking the back garden. There is currently a feature fireplace and a serving hatch to the kitchen!

There is a lawn garden to the front of the property and an access door for the main house and also the outhouse area. The garden to the rear has a lawn and a large decked area immediately outside the lounge which provides the perfect spot for outdoor dining and socialising.