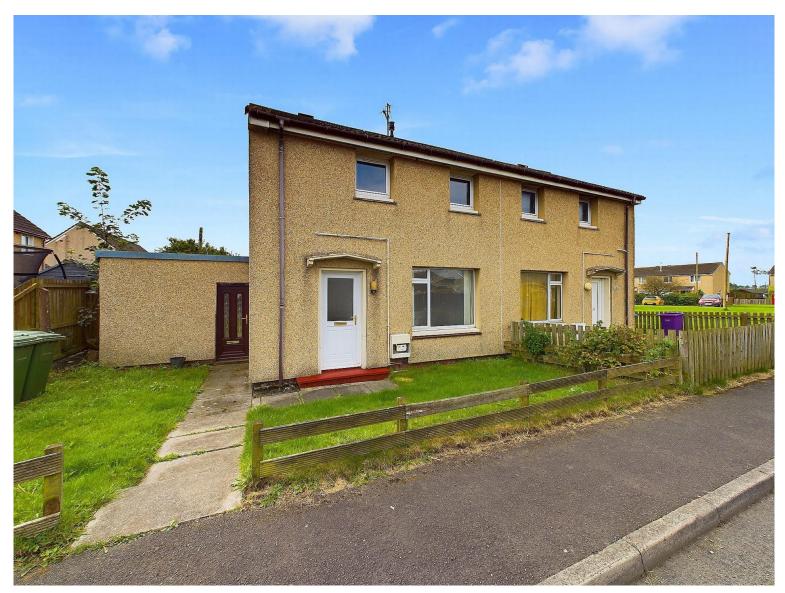

## Offers Over £79,995 **Dundonald Crescent, Auchengate, KA11**

- Semi detached villa
- Two double bedrooms
- Handy outhouse storage
- Private garden
- Spacious lounge with patio doors
   Easy links to main travel routes

Council Tax band A

Glow Homes are delighted to present 21 Dundonald Crescent in Auchengate, Irvine to the market for sale.

The property is located within the Auchengate development in Irvine. This is a quiet development within easy travelling distance of Irvine, Troon and Kilmarnock. The quick access to the A78 makes it popular for commuters working out with the immediate area.

The semi-detached villa provides generously sized accommodation over two levels with gardens to the front and rear. There is ample parking at the property and within the development.

On entering the villa, the entrance hallway provides access to the lounge, kitchen and stairs to the first floor. The spacious lounge is flooded with natural light with the large window to the front and patio doors to the rear overlooking the back garden. There is currently a feature fireplace and a serving hatch to the kitchen!