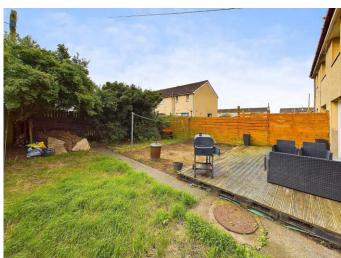

There is a lawn garden to the front of the property and an access door for the main house and also the outhouse area. The garden to the rear has a lawn and a large decked area immediately outside the lounge which provides the perfect spot for outdoor dining and socialising.