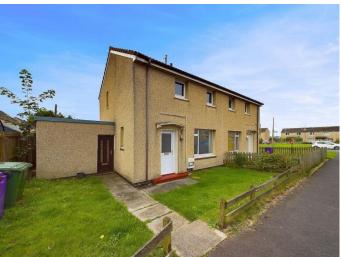

## Offers Over £79,995 **Dundonald Crescent, Auchengate, KA11**

- Semi detached villa
- Two double bedrooms
- Handy outhouse storage
- Private garden
- Spacious lounge with patio doors
   Easy links to main travel routes

Council Tax band A

Glow Homes are delighted to present 21 Dundonald Crescent in Auchengate, Irvine to the market for sale.

The property is located within the Auchengate development in Irvine. This is a quiet development within easy travelling distance of Irvine, Troon and Kilmarnock. The quick access to the A78 makes it popular for commuters working out with the immediate area.

The semi-detached villa provides generously sized accommodation over two levels with gardens to the front and rear. There is ample parking at the property and within the development.

On entering the villa, the entrance hallway provides access to the lounge, kitchen and stairs to the first floor. The spacious lounge is flooded with natural light with the large window to the front and patio doors to the rear overlooking the back garden. There is currently a feature fireplace and a serving hatch to the kitchen!