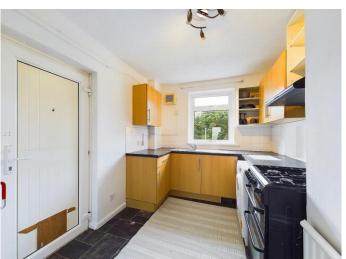

The kitchen comprises of floor and wall mounted units in a beech wood finish with a complimentary worktop. The kitchen has a large built in storage cupboard and an access door to a link detached outhouse area. There are two large storage areas within this covered space with fully locking doors to access it from the front and back garden as well.