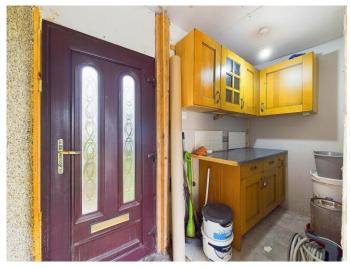

The kitchen comprises of floor and wall mounted units in a beech wood finish with a complimentary worktop. The kitchen has a large built in storage cupboard and an access door to a link detached outhouse area. There are two large storage areas within this covered space with fully locking doors to access it from the front and back garden as well.