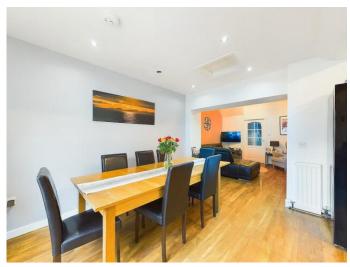

This charming 3-storey property offers a comfortable and inviting living space, exuding warmth and homeliness. Featuring 4 generously sized bedrooms, and 2 full bathrooms, the home caters to all your family's needs. As you enter the ground floor, you are welcomed by an expansive living room, accented with a cozy fireplace with log burning stove that sets the perfect environment for those relaxing evenings. This floor also incorporates a modern, open-concept kitchen with a spacious dining area and family seating space, allowing for fluid and social meal preparation. The stylish kitchen includes integrated appliances such as double oven, microwave, dishwasher and induction hob. You will also find the separate utility room and WC. Alongside this, the ground floor contains the master bedroom and ensuite bathroom equipped with a shower.