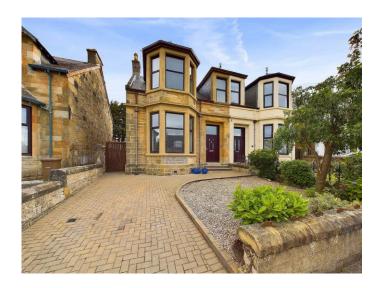

## Offers Over £280,000 Eglinton Road, Ardrossan, KA22

- Blonde Sandstone villa
- Four bedrooms
- 2 full bathrooms & WC
- Beautiful landscaped gardens
- Formal lounge with bay window
- Open plan kitchen, dining & famnily area
- Views to Arran and beyond
- Stylish kitchen with integrated appliances
- Log burning stove in lounge

Glow Homes proudly present to the market 46 Eglinton Road located within minutes' walk to Ardrossan North Shore with magnificent views to Arran and beyond. This blonde sand stone Character Property offers exceptional living accommodation over three floors.

This charming 3-storey property offers a comfortable and inviting living space, exuding warmth and homeliness. Featuring 4 generously sized bedrooms, and 2 full bathrooms, the home caters to all your family's needs. As you enter the ground floor, you are welcomed by an expansive living room, accented with a cozy fireplace with log burning stove that sets the perfect environment for those relaxing evenings. This floor also incorporates a modern, open-concept kitchen with a spacious dining area and family seating space, allowing for fluid and social meal preparation. The stylish kitchen includes integrated appliances such as double oven, microwave, dishwasher and induction hob. You will also find the separate utility room and WC. Alongside this, the ground floor contains the master bedroom and ensuite bathroom equipped with a shower.