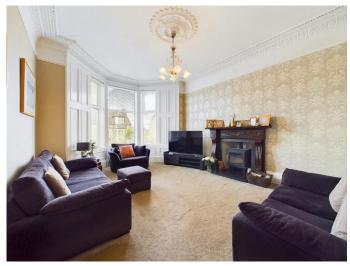

## Offers Over £280,000 Eglinton Road, Ardrossan, KA22

- Blonde Sandstone villa
- Four bedrooms
- 2 full bathrooms & WC
- Beautiful landscaped gardens
- Formal lounge with bay window
- Open plan kitchen, dining & famnily area
- Views to Arran and beyond
- Stylish kitchen with integrated appliances
- Log burning stove in lounge

This charming 3-storey property offers a comfortable and inviting living space, exuding warmth and homeliness. Featuring 4 generously sized bedrooms, and 2 full bathrooms, the home caters to all your family's needs. As you enter the ground floor, you are welcomed by an expansive living room, accented with a cozy fireplace with log burning stove that sets the perfect environment for those relaxing evenings. This floor also incorporates a modern, open-concept kitchen with a spacious dining area and family seating space, allowing for fluid and social meal preparation. The stylish kitchen includes integrated appliances such as double oven, microwave, dishwasher and induction hob. You will also find the separate utility room and WC. Alongside this, the ground floor contains the master bedroom and ensuite bathroom equipped with a shower.