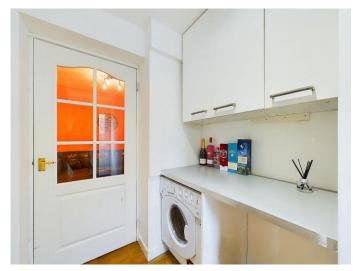

This charming 3-storey property offers a comfortable and inviting living space, exuding warmth and homeliness. Featuring 4 generously sized bedrooms, and 2 full bathrooms, the home caters to all your family's needs. As you enter the ground floor, you are welcomed by an expansive living room, accented with a cozy fireplace with log burning stove that sets the perfect environment for those relaxing evenings. This floor also incorporates a modern, open-concept kitchen with a spacious dining area and family seating space, allowing for fluid and social meal preparation. The stylish kitchen includes integrated appliances such as double oven, microwave, dishwasher and induction hob. You will also find the separate utility room and WC. Alongside this, the ground floor contains the master bedroom and ensuite bathroom equipped with a shower.