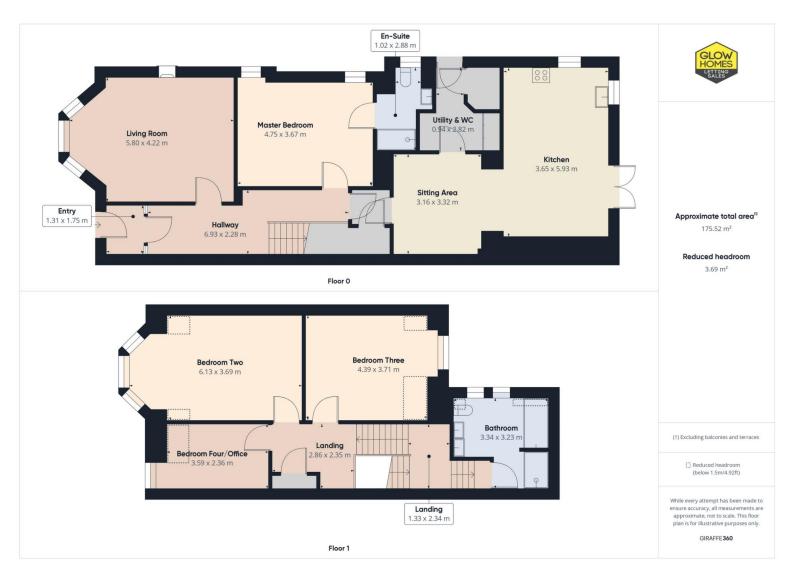

This charming 3-storey property offers a comfortable and inviting living space, exuding warmth and homeliness. Featuring 4 generously sized bedrooms, and 2 full bathrooms, the home caters to all your family's needs. As you enter the ground floor, you are welcomed by an expansive living room, accented with a cozy fireplace with log burning stove that sets the perfect environment for those relaxing evenings. This floor also incorporates a modern, open-concept kitchen with a spacious dining area and family seating space, allowing for fluid and social meal preparation. The stylish kitchen includes integrated appliances such as double oven, microwave, dishwasher and induction hob. You will also find the separate utility room and WC. Alongside this, the ground floor contains the master bedroom and ensuite bathroom equipped with a shower.

Ascending to the first floor, you'll find a bright and dedicated office space for your work-from-home needs, alternatively this would could be your 4th bedroom if required. This level boasts two additional bedrooms as well as a full bathroom, complete with a bathtub and shower, providing for absolute convenience. This professionally styled property, with its thoughtful floor plan, offers a blend of comfort, functionality and versatility, suitable for any lifestyle.