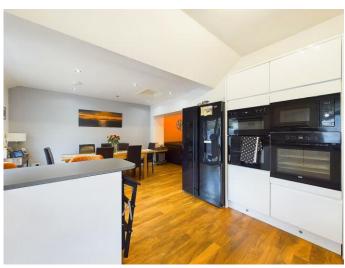

This charming 3-storey property offers a comfortable and inviting living space, exuding warmth and homeliness. Featuring 4 generously sized bedrooms, and 2 full bathrooms, the home caters to all your family's needs. As you enter the ground floor, you are welcomed by an expansive living room, accented with a cozy fireplace with log burning stove that sets the perfect environment for those relaxing evenings. This floor also incorporates a modern, open-concept kitchen with a spacious dining area and family seating space, allowing for fluid and social meal preparation. The stylish kitchen includes integrated appliances such as double oven, microwave, dishwasher and induction hob. You will also find the separate utility room and WC. Alongside this, the ground floor contains the master bedroom and ensuite bathroom equipped with a shower.