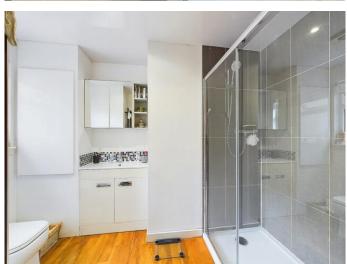

This charming 3-storey property offers a comfortable and inviting living space, exuding warmth and homeliness. Featuring 4 generously sized bedrooms, and 2 full bathrooms, the home caters to all your family's needs. As you enter the ground floor, you are welcomed by an expansive living room, accented with a cozy fireplace with log burning stove that sets the perfect environment for those relaxing evenings. This floor also incorporates a modern, open-concept kitchen with a spacious dining area and family seating space, allowing for fluid and social meal preparation. The stylish kitchen includes integrated appliances such as double oven, microwave, dishwasher and induction hob. You will also find the separate utility room and WC. Alongside this, the ground floor contains the master bedroom and ensuite bathroom equipped with a shower.