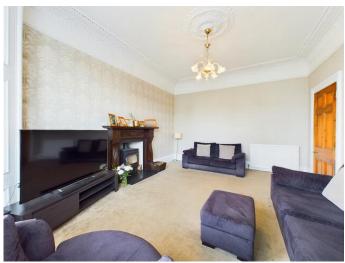

## Offers Over £280,000 Eglinton Road, Ardrossan, KA22

- Blonde Sandstone villa
- Four bedrooms
- 2 full bathrooms & WC
- Beautiful landscaped gardens
- Formal lounge with bay window
- Open plan kitchen, dining & famnily area
- Views to Arran and beyond
- Stylish kitchen with integrated appliances
- Log burning stove in lounge

This charming 3-storey property offers a comfortable and inviting living space, exuding warmth and homeliness. Featuring 4 generously sized bedrooms, and 2 full bathrooms, the home caters to all your family's needs. As you enter the ground floor, you are welcomed by an expansive living room, accented with a cozy fireplace with log burning stove that sets the perfect environment for those relaxing evenings. This floor also incorporates a modern, open-concept kitchen with a spacious dining area and family seating space, allowing for fluid and social meal preparation. The stylish kitchen includes integrated appliances such as double oven, microwave, dishwasher and induction hob. You will also find the separate utility room and WC. Alongside this, the ground floor contains the master bedroom and ensuite bathroom equipped with a shower.