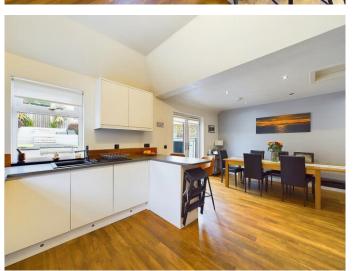

This charming 3-storey property offers a comfortable and inviting living space, exuding warmth and homeliness. Featuring 4 generously sized bedrooms, and 2 full bathrooms, the home caters to all your family's needs. As you enter the ground floor, you are welcomed by an expansive living room, accented with a cozy fireplace with log burning stove that sets the perfect environment for those relaxing evenings. This floor also incorporates a modern, open-concept kitchen with a spacious dining area and family seating space, allowing for fluid and social meal preparation. The stylish kitchen includes integrated appliances such as double oven, microwave, dishwasher and induction hob. You will also find the separate utility room and WC. Alongside this, the ground floor contains the master bedroom and ensuite bathroom equipped with a shower.