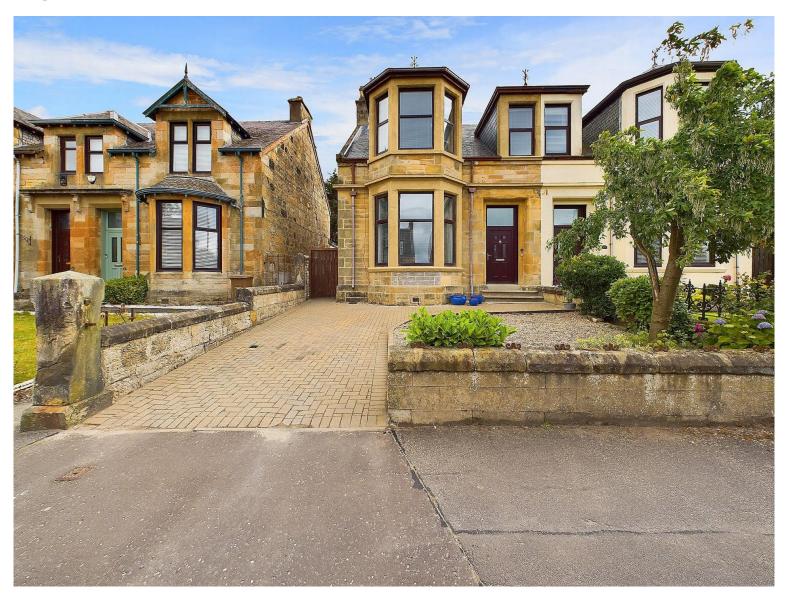

## Offers Over £280,000 Eglinton Road, Ardrossan, KA22

- Blonde Sandstone villa
- Four bedrooms
- 2 full bathrooms & WC
- Beautiful landscaped gardens
- Formal lounge with bay window
- Open plan kitchen, dining & famnily area
- Views to Arran and beyond
- Stylish kitchen with integrated appliances
- Log burning stove in lounge

Glow Homes proudly present to the market 46 Eglinton Road located within minutes' walk to Ardrossan North Shore with magnificent views to Arran and beyond. This blonde sand stone Character Property offers exceptional living accommodation over three floors.

The beautifully landscaped garden to the rear of the villa provides an oasis of peace and calm to relax and enjoy the outdoor space. The graden is split level and has a blend of decking, artificial turf and modern black paving. There is a garage on the top level of the garden which is currently being utilised as a games area for those fun family evenings. To the front of the property there is a driveway which can accommodate off street parking for 2 cars and a low maintenace, whilst also appealing, garden.