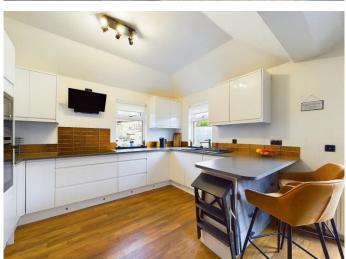

This charming 3-storey property offers a comfortable and inviting living space, exuding warmth and homeliness. Featuring 4 generously sized bedrooms, and 2 full bathrooms, the home caters to all your family's needs. As you enter the ground floor, you are welcomed by an expansive living room, accented with a cozy fireplace with log burning stove that sets the perfect environment for those relaxing evenings. This floor also incorporates a modern, open-concept kitchen with a spacious dining area and family seating space, allowing for fluid and social meal preparation. The stylish kitchen includes integrated appliances such as double oven, microwave, dishwasher and induction hob. You will also find the separate utility room and WC. Alongside this, the ground floor contains the master bedroom and ensuite bathroom equipped with a shower.