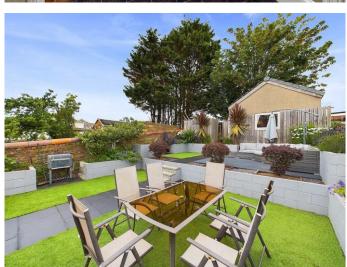

The beautifully landscaped garden to the rear of the villa provides an oasis of peace and calm to relax and enjoy the outdoor space. The graden is split level and has a blend of decking, artificial turf and modern black paving. There is a garage on the top level of the garden which is currently being utilised as a games area for those fun family evenings. To the front of the property there is a driveway which can accommodate off street parking for 2 cars and a low maintenace, whilst also appealing, garden.