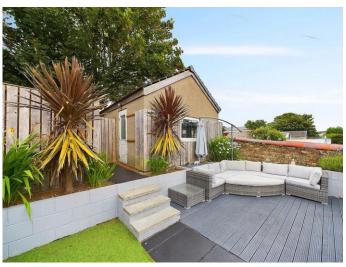

The beautifully landscaped garden to the rear of the villa provides an oasis of peace and calm to relax and enjoy the outdoor space. The graden is split level and has a blend of decking, artificial turf and modern black paving. There is a garage on the top level of the garden which is currently being utilised as a games area for those fun family evenings. To the front of the property there is a driveway which can accommodate off street parking for 2 cars and a low maintenace, whilst also appealing, garden.