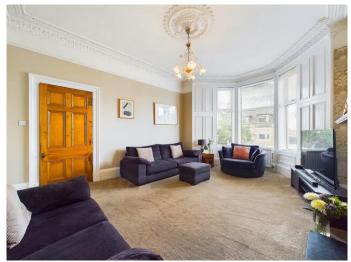

## Offers Over £280,000 Eglinton Road, Ardrossan, KA22

- Blonde Sandstone villa
- Four bedrooms
- 2 full bathrooms & WC
- Beautiful landscaped gardens
- Formal lounge with bay window
- Open plan kitchen, dining & famnily area
- Views to Arran and beyond
- Stylish kitchen with integrated appliances
- Log burning stove in lounge

This charming 3-storey property offers a comfortable and inviting living space, exuding warmth and homeliness. Featuring 4 generously sized bedrooms, and 2 full bathrooms, the home caters to all your family's needs. As you enter the ground floor, you are welcomed by an expansive living room, accented with a cozy fireplace with log burning stove that sets the perfect environment for those relaxing evenings. This floor also incorporates a modern, open-concept kitchen with a spacious dining area and family seating space, allowing for fluid and social meal preparation. The stylish kitchen includes integrated appliances such as double oven, microwave, dishwasher and induction hob. You will also find the separate utility room and WC. Alongside this, the ground floor contains the master bedroom and ensuite bathroom equipped with a shower.