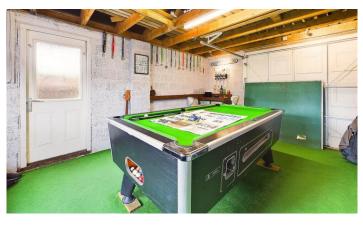

The beautifully landscaped garden to the rear of the villa provides an oasis of peace and calm to relax and enjoy the outdoor space. The graden is split level and has a blend of decking, artificial turf and modern black paving. There is a garage on the top level of the garden which is currently being utilised as a games area for those fun family evenings. To the front of the property there is a driveway which can accommodate off street parking for 2 cars and a low maintenace, whilst also appealing, garden.