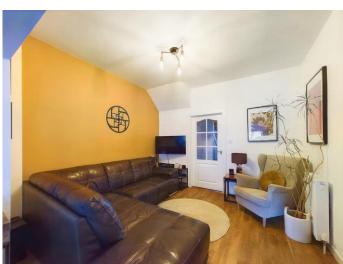

This charming 3-storey property offers a comfortable and inviting living space, exuding warmth and homeliness. Featuring 4 generously sized bedrooms, and 2 full bathrooms, the home caters to all your family's needs. As you enter the ground floor, you are welcomed by an expansive living room, accented with a cozy fireplace with log burning stove that sets the perfect environment for those relaxing evenings. This floor also incorporates a modern, open-concept kitchen with a spacious dining area and family seating space, allowing for fluid and social meal preparation. The stylish kitchen includes integrated appliances such as double oven, microwave, dishwasher and induction hob. You will also find the separate utility room and WC. Alongside this, the ground floor contains the master bedroom and ensuite bathroom equipped with a shower.