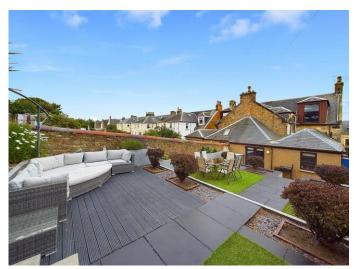

The beautifully landscaped garden to the rear of the villa provides an oasis of peace and calm to relax and enjoy the outdoor space. The graden is split level and has a blend of decking, artificial turf and modern black paving. There is a garage on the top level of the garden which is currently being utilised as a games area for those fun family evenings. To the front of the property there is a driveway which can accommodate off street parking for 2 cars and a low maintenace, whilst also appealing, garden.