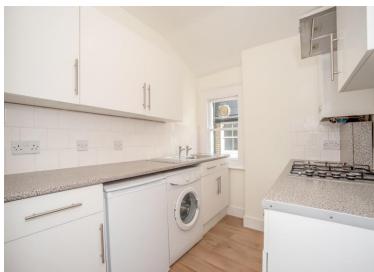

#### Kitchen

 $8'4" \times 6'11"$  (2.54 x 2.10m) Double hung sash Window. Combi boiler. Wall and base units with inset stainless-steel sink and work top surfaces. Gas hob and cooker. Washing machine. Under counter fridge. Tiled back splash.