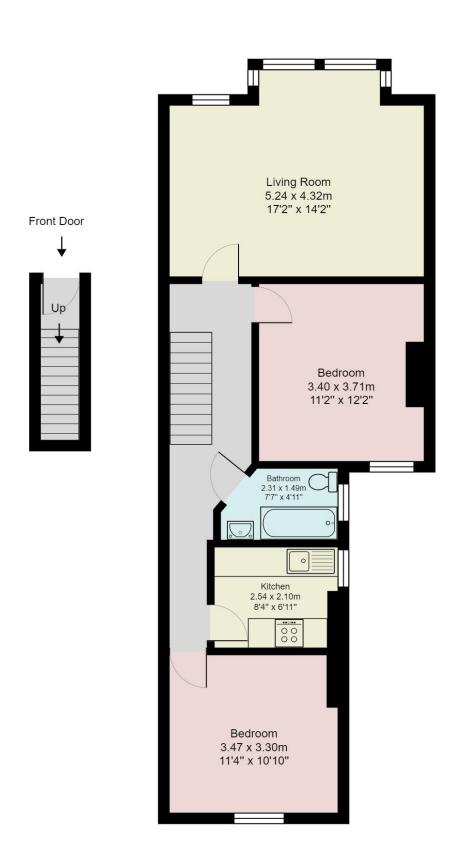

The accommodation comprises:

#### **Living Room**

17'2" x 14'2" (5.24 x 4.32m) Double hung sash windows. 1 large and 1 small Radiator by the entrance. Carpeted throughout. Fireplace (non-functioning).

#### Kitchen

 $8'4" \times 6'11"$  (2.54 x 2.10m) Double hung sash Window. Combi boiler. Wall and base units with inset stainless-steel sink and work top surfaces. Gas hob and cooker. Washing machine. Under counter fridge. Tiled back splash.

#### Bathroom

 $7'7'' \times 4'11''$  (2.31 x 1.49) Suite comprising pedestal wash basin and W.C with tiled walls. Bath with shower hose attachment. Laminated flooring.

#### Bedroom 1

11'2" x 12'2" (3.40 x 3.71m). Double hung window to side. Enclosed Fireplace. Radiator. Carpeted throughout.

#### Bedroom 2

 $11'4 \times 10'10''$  (3.47 x 3.30m) Double hung sash window to rear. Radiator. Carpeted throughout.