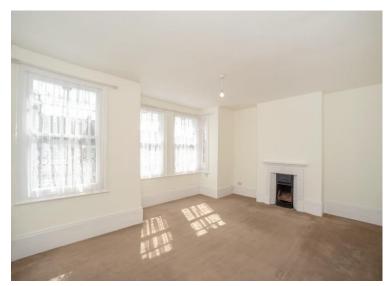

#### **Living Room**

17'2" x 14'2" (5.24 x 4.32m) Double hung sash windows. 1 large and 1 small Radiator by the entrance. Carpeted throughout. Fireplace (non-functioning).