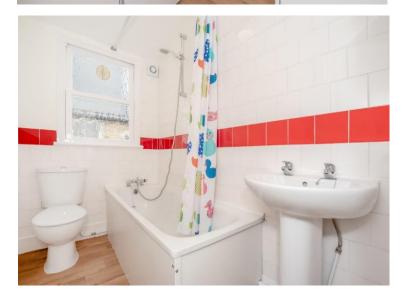

#### Bathroom

 $7'7'' \times 4'11''$  (2.31 x 1.49) Suite comprising pedestal wash basin and W.C with tiled walls. Bath with shower hose attachment. Laminated flooring.