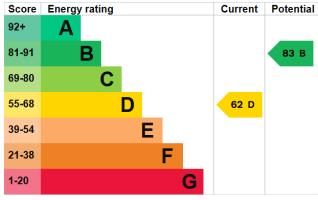

t.

#### **Dining Room**

10'2" x 11'11" (3.11m x 3.64m) Casement window at the rear of the property. Carpeted throughout.

#### Kitchen

5'11" x 9'2" (1.80m x 2.25m) Sliding Window. The door leading to the rear of the property. Fitted cupboards with vinyl flooring throughout.

#### Bathroom

 $5'10'' \times 7,5''$  (1.79m x 2.25m) Suite comprising pedestal wash basin and W.C with tiled walls. Bath with shower hose attachment. Vinyl flooring.

#### Bedroom 1

10'3" x 12'2" (3.11m x 3.70m) Bay windows at the front. 1 Small Radiator. Carpeted throughout.

#### Bedroom 2

10'3" x 11'11" (3.11m x 3.64m) Sliding windows at the rear. 1 Small Radiator. Carpeted throughout.

### Bedroom 3

 $5'10'' \times 8'$ ," (1.79m x 2.47m) Sliding windows at front. 1 Small Radiator. Carpeted throughout.







# Viewings

For further information please contact:
Hindwoods 0208 858 9303
Louis Manzi
L.Manzi@hindwoods.co.uk



# MORDEN HILL



Total Area: 74.3 m<sup>2</sup> ... 800 ft<sup>2</sup>

All measurements are approximate and for display purposes only