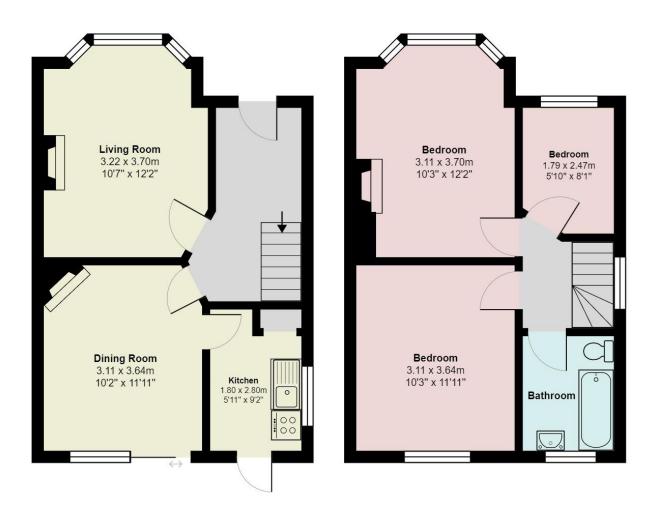

#### Accommodation

The accommodation comprises:

#### **Living Room**

10'7" x 12'2" (3.22m x 3.70m) Bay windows at the front. 1 large Radiator. Carpeted throughout.

#### **Dining Room**

10'2" x 11'11" (3.11m x 3.64m) Casement window at the rear of the property. Carpeted throughout.

#### Kitchen

5'11" x 9'2" (1.80m x 2.25m) Sliding Window. The door leading to the rear of the property. Fitted cupboards with vinyl flooring throughout.

#### Bathroom

 $5'10'' \times 7,5''$  (1.79m x 2.25m) Suite comprising pedestal wash basin and W.C with tiled walls. Bath with shower hose attachment. Vinyl flooring.

#### Bedroom 1

10'3" x 12'2" (3.11m x 3.70m) Bay windows at the front. 1 Small Radiator. Carpeted throughout.

#### Bedroom 2

10'3" x 11'11" (3.11m x 3.64m) Sliding windows at the rear. 1 Small Radiator. Carpeted throughout.

### Bedroom 3

 $5'10'' \times 8'$ ," (1.79m x 2.47m) Sliding windows at front. 1 Small Radiator. Carpeted throughout.