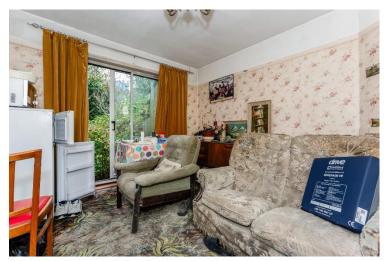

#### **Dining Room**

10'2" x 11'11" (3.11m x 3.64m) Casement window at the rear of the property. Carpeted throughout.

#### Kitchen

5'11" x 9'2" (1.80m x 2.25m) Sliding Window. The door leading to the rear of the property. Fitted cupboards with vinyl flooring throughout.