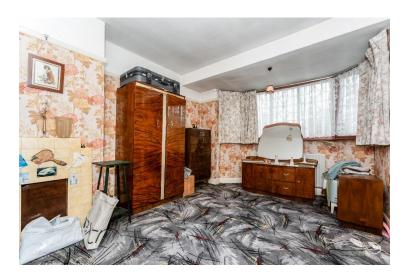

#### Bedroom 1

10'3" x 12'2" (3.11m x 3.70m) Bay windows at the front. 1 Small Radiator. Carpeted throughout.

#### Bedroom 2

10'3" x 11'11" (3.11m x 3.64m) Sliding windows at the rear. 1 Small Radiator. Carpeted throughout.

### Bedroom 3

 $5'10'' \times 8'$ ," (1.79m x 2.47m) Sliding windows at front. 1 Small Radiator. Carpeted throughout.