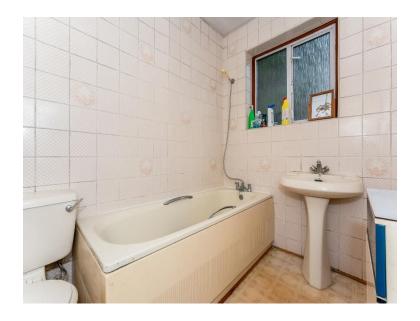

#### Bathroom

 $5'10'' \times 7,5''$  (1.79m x 2.25m) Suite comprising pedestal wash basin and W.C with tiled walls. Bath with shower hose attachment. Vinyl flooring.