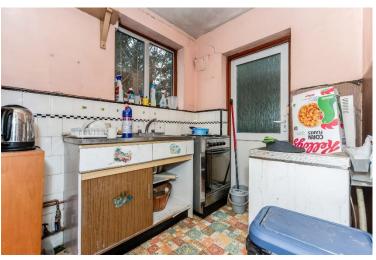

#### Kitchen

5'11" x 9'2" (1.80m x 2.25m) Sliding Window. The door leading to the rear of the property. Fitted cupboards with vinyl flooring throughout.