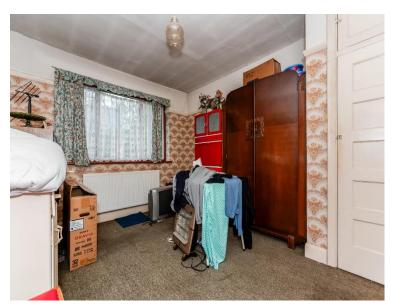

#### Bedroom 1

10'3" x 12'2" (3.11m x 3.70m) Bay windows at the front. 1 Small Radiator. Carpeted throughout.

#### Bedroom 2

10'3" x 11'11" (3.11m x 3.64m) Sliding windows at the rear. 1 Small Radiator. Carpeted throughout.

### Bedroom 3

 $5'10'' \times 8'$ ," (1.79m x 2.47m) Sliding windows at front. 1 Small Radiator. Carpeted throughout.