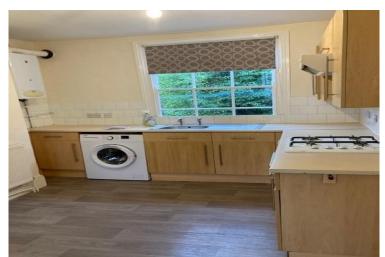

#### Kitchen

9'11 X 10'8 (3.01 X 3.25m)

Open plan kitchen and living room space with white goods available

Fridge/ freezer, washing machine, oven, hob and cooker hood.