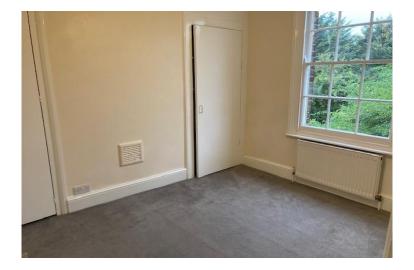

#### Bedroom 2

10'2 X 10'8 (3.11 X 3.25m)

Bedroom facing the Garden. The room has sash window and double built in storage