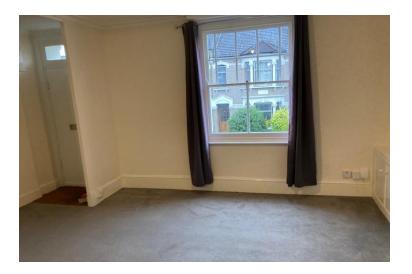

#### **Living Room**

15'4 X 11'5 (4.66 X 3.48m)

Open plan living room and kitchen area.

## Bedroom 1

15'4 X 11'5 (4.69 X 3.48m)

Master bedroom facing the road. The room has single sash window and double built in storage