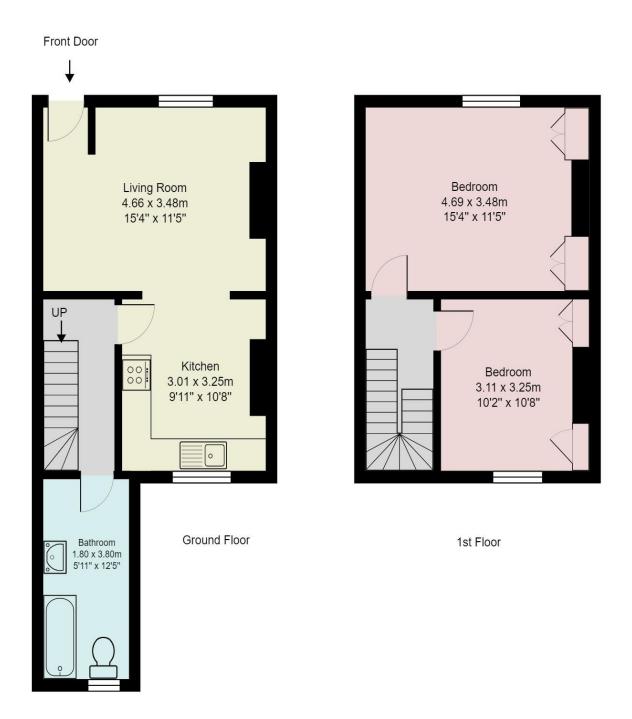

# Accommodation

The accommodation comprises:

#### **Living Room**

15'4 X 11'5 (4.66 X 3.48m)

Open plan living room and kitchen area.

#### Kitchen

9'11 X 10'8 (3.01 X 3.25m)

Open plan kitchen and living room space with white goods available

Fridge/ freezer, washing machine, oven, hob and cooker hood.

#### Bathroom

5'11 X 12'5 (1.80 X 3.80)

Suite comprising pedestal wash basin and W.C with tiled walls. Bath with shower hose attachment and Vinyl flooring.

## Bedroom 1

15'4 X 11'5 (4.69 X 3.48m)

Master bedroom facing the road. The room has single sash window and double built in storage

#### Bedroom 2

10'2 X 10'8 (3.11 X 3.25m)

Bedroom facing the Garden. The room has sash window and double built in storage