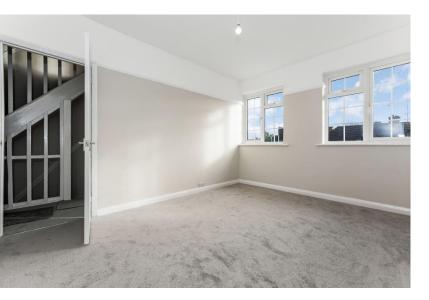

The three-bedroom property has recently had new double-glazed windows throughout, newly fitted carpets in all rooms and to the staircase. Benefitting from Gas Central Heating.

# 16'8 X 13'2 (5.07 X 4.02m)

Newly decorated bedroom with fully fitted newly laid carpet, double glazed windows and wall mounted radiator.

# 10'0 X 12'7 (3.06 X 3.85 m)

Newly decorated double bedroom with fully fitted newly laid carpet, double glazed windows and wall mounted radiator

# 6,3 X 7'10 (1.91 X 2.40 m)

Newly decorated double bedroom with fully fitted newly laid carpet, double glazed windows and wall mounted radiator