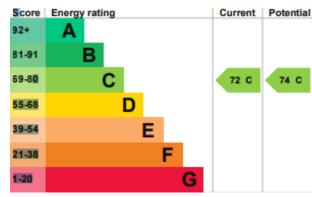

The three-bedroom property has recently had new double-glazed windows throughout, newly fitted carpets in all rooms and to the staircase. Benefitting from Gas Central Heating.