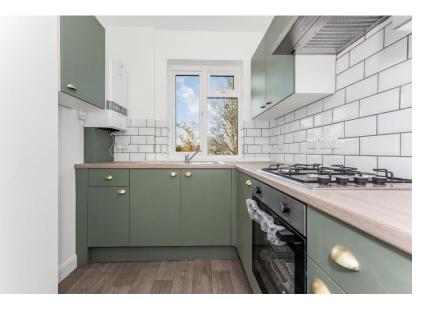

The kitchen has been refurbished to a high specification and boasts a fitted oven, hob, and cooker hood with an attractive olive sage green finish to the units. A compliment to the kitchen with a contrast of white subway tiles and complete with washing machine, tumble dryer and a fridge-freezer.

# 6'3 X 8'9 (1.91 X 2.68m)

The kitchen has recently been refurbished to a high specification. Benefitting from all new appliances which include a fitted oven, hob, cooker hood, washing machine, tumble dryer and a fridge-freezer. The kitchen units are in an attractive olive sage green finish.