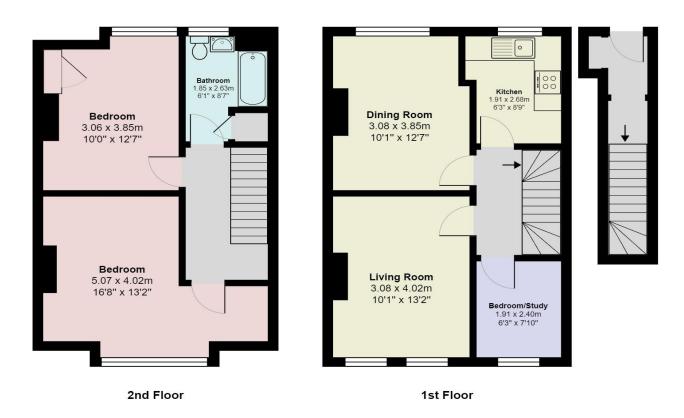

# Accommodation

The accommodation comprises:

Living Room

# 10'1 X 13'2 (3.08 X 4.02m)

Newly decorated light airy living room with fully fitted newly laid carpet. Benefitting from double glazed windows, mantel piece and wall mounted radiator.

#### Dining Room

# 10'1 X 12'7 (3.08 X 3.85m)

Newly decorated spacious dining room with fully fitted newly laid carpet.

#### Kitchen

# 6'3 X 8'9 (1.91 X 2.68m)

The kitchen has recently been refurbished to a high specification. Benefitting from all new appliances which include a fitted oven, hob, cooker hood, washing machine, tumble dryer and a fridge-freezer. The kitchen units are in an attractive olive sage green finish.

#### Bathroom

# 6'1 X 8'7 (1.85 X 2.63m)

Newly tiled and fitted bathroom with a high-rise shower, wash hand basin, toilet, and wall mounted radiator.

#### Bedroom 1

# 16'8 X 13'2 (5.07 X 4.02m)

Newly decorated bedroom with fully fitted newly laid carpet, double glazed windows and wall mounted radiator.

## Bedroom 2

# 10'0 X 12'7 (3.06 X 3.85 m)

Newly decorated double bedroom with fully fitted newly laid carpet, double glazed windows and wall mounted radiator

# Bedroom 3/Study

# 6,3 X 7'10 (1.91 X 2.40 m)

Newly decorated double bedroom with fully fitted newly laid carpet, double glazed windows and wall mounted radiator