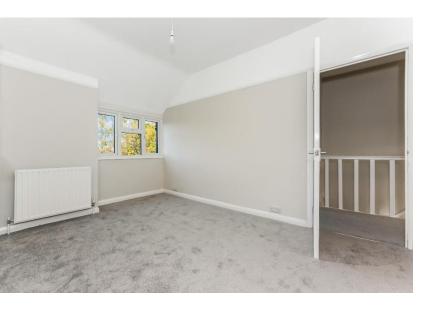

# 16'8 X 13'2 (5.07 X 4.02m)

Newly decorated bedroom with fully fitted newly laid carpet, double glazed windows and wall mounted radiator.

# 10'0 X 12'7 (3.06 X 3.85 m)

Newly decorated double bedroom with fully fitted newly laid carpet, double glazed windows and wall mounted radiator