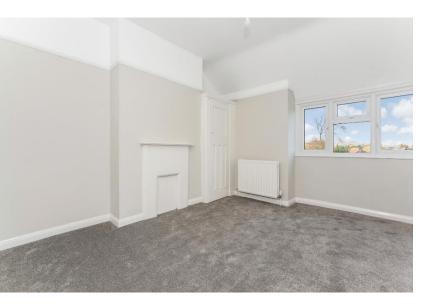

# 10'1 X 13'2 (3.08 X 4.02m)

Newly decorated light airy living room with fully fitted newly laid carpet. Benefitting from double glazed windows, mantel piece and wall mounted radiator.

# 16'8 X 13'2 (5.07 X 4.02m)

Newly decorated bedroom with fully fitted newly laid carpet, double glazed windows and wall mounted radiator.