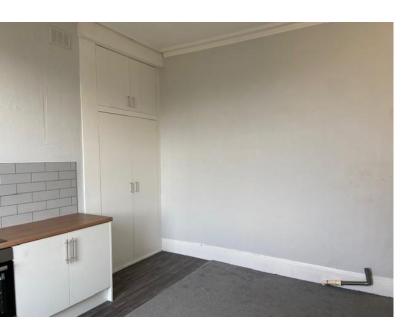

#### Kitchen

10'11 X 7'11 (3.32 X2.99m

Range of wall and base units to two walls, with stainless steel sink unit & drainer. Rolltop worktop surfaces. Tiled splash backs. Built in oven, hob, cooker hood and washing machine. Wooden vinyl flooring and freshly painted walls. Sash windows, and radiators in each room.