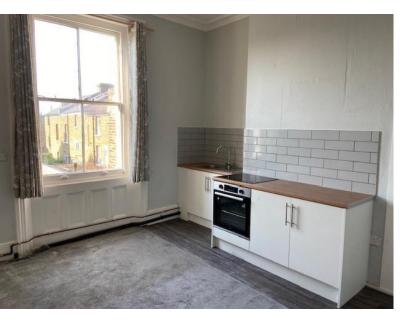

#### Kitchen

10'11 X 7'11 (3.32 X2.99m

Range of wall and base units to two walls, with stainless steel sink unit & drainer. Rolltop worktop surfaces. Tiled splash backs. Built in oven, hob, cooker hood and washing machine. Wooden vinyl flooring and freshly painted walls. Sash windows, and radiators in each room.