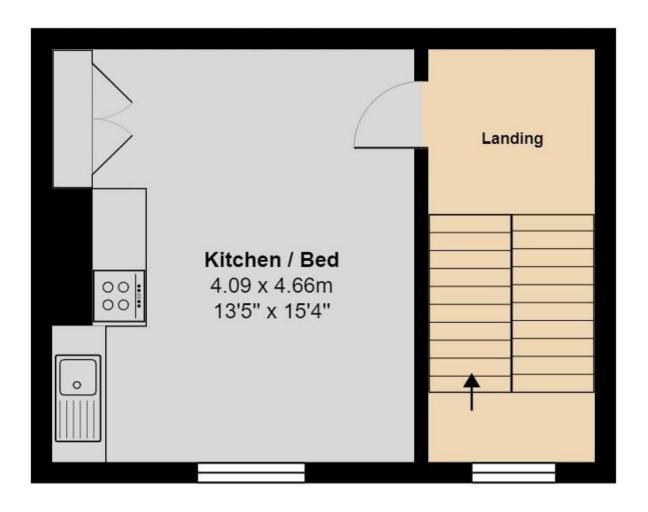

s apartment offers a serene retreat from the bustle of city life.

### Accommodation

The accommodation comprises:

Entrance Hall/Lounge 10'11 X 9'10 (3.92 X 2.99m) Carpet, freshly painted walls, double radiator, sash window.

#### Kitchen

10'11 X 7'11 (3.32 X2.99m

Range of wall and base units to two walls, with stainless steel sink unit & drainer. Rolltop worktop surfaces. Tiled splash backs. Built in oven, hob, cooker hood and washing machine. Wooden vinyl flooring and freshly painted walls. Sash windows, and radiators in each room.

Bedroom 1/Lounge 17'3" x 13'6 (5.28m x 4.11m). Two sash windows. Radiator. Carpet, freshly painted walls, Radiator.

Viewings
For further information
Please contact:
Louis Manzi
Hindwoods 0208 858 9303
I.manzi@hindwoods.co.uk



# East Dulwich Floor Plan