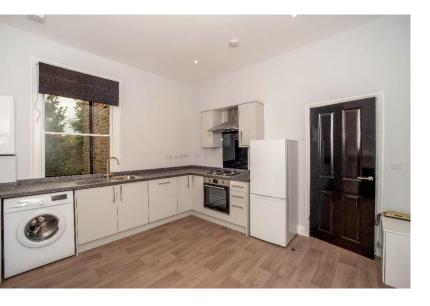

## Description

Hindwoods is excited to present this threebedroom flat in West Dulwich. The flat comprises two double bedrooms; one double bedroom has fitted storage and a single bedroom. kitchen and dining area also include a washing machine, fridge freezer, oven, hob, and extractor hood. Adjacent to the kitchen is the living room leading into the study. The bathroom comprises a bath and separate shower with a pedestal basin and separate WC.

## Accommodation

The accommodation comprises:

Kitchen- 3.63M X 3.66M (11'11' X 12'0')

The spacious kitchen and dining area also include a washing machine, fridge freezer, oven, hob, and extractor hood, and sash windows and vinyl flooring.