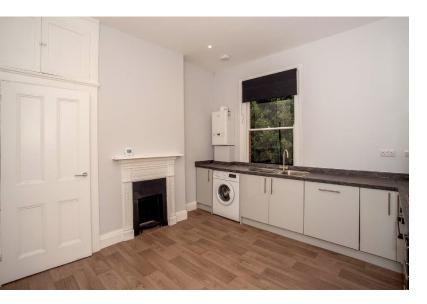

## Description

Hindwoods is excited to present this threebedroom flat in West Dulwich. The flat comprises two double bedrooms; one double bedroom has fitted storage and a single bedroom. kitchen and dining area also include a washing machine, fridge freezer, oven, hob, and extractor hood. Adjacent to the kitchen is the living room leading into the study. The bathroom comprises a bath and separate shower with a pedestal basin and separate WC.

## Accommodation

The accommodation comprises:

Kitchen- 3.63M X 3.66M (11'11' X 12'0')

The spacious kitchen and dining area also include a washing machine, fridge freezer, oven, hob, and extractor hood, and sash windows and vinyl flooring.