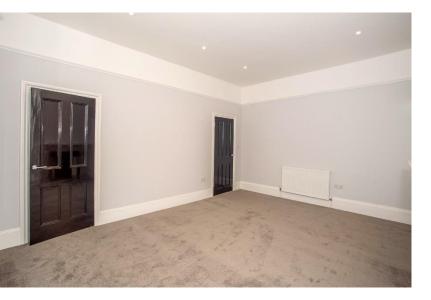

Living Room 3.79M X 4.80M (12'5' X 15'9')

Living room Sash windows with built in storage provided leading into the study.

Bedroom 1 3.63M X 4.80M (11'11' X 15'9')

Bedroom one Sash windows a non-working fireplace and carpeted flooring

Bedroom 2 3.79M X 3.66M (12'5' X 12'0')

Bedroom two Sash window and non-working fireplace, storage cupboard and carpeted flooring

Bedrooom 3 2.24M X 2.38M (7'4' X 7'10')

Single room Sash windows and carpeted flooring