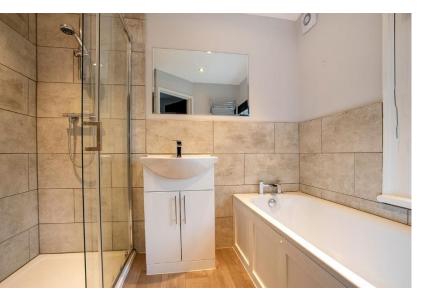

Study 1.80M X 3.14M (5'11' X 10'4')

Study Small window and built in storage carpeted flooring

Bathroom and WC

The bathroom comprises a bath and separate shower with a pedestal basin and separate WC. Bathroom