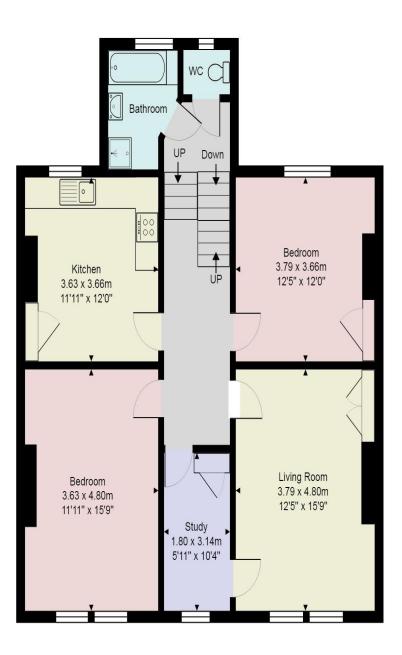

## Accommodation

The accommodation comprises:

Kitchen- 3.63M X 3.66M (11'11' X 12'0')

The spacious kitchen and dining area also include a washing machine, fridge freezer, oven, hob, and extractor hood, and sash windows and vinyl flooring.

Living Room 3.79M X 4.80M (12'5' X 15'9')

Living room Sash windows with built in storage provided leading into the study.

Bedroom 1 3.63M X 4.80M (11'11' X 15'9')

Bedroom one Sash windows a non-working fireplace and carpeted flooring

Bedroom 2 3.79M X 3.66M (12'5' X 12'0')

Bedroom two Sash window and non-working fireplace, storage cupboard and carpeted flooring

Bedrooom 3 2.24M X 2.38M (7'4' X 7'10')

Single room Sash windows and carpeted flooring

Study 1.80M X 3.14M (5'11' X 10'4')

Study Small window and built in storage carpeted flooring

Bathroom and WC

The bathroom comprises a bath and separate shower with a pedestal basin and separate WC. Bathroom