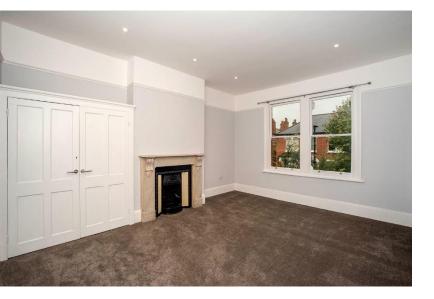

Living Room 3.79M X 4.80M (12'5' X 15'9')

Living room Sash windows with built in storage provided leading into the study.

Bedroom 1 3.63M X 4.80M (11'11' X 15'9')

Bedroom one Sash windows a non-working fireplace and carpeted flooring

Bedroom 2 3.79M X 3.66M (12'5' X 12'0')

Bedroom two Sash window and non-working fireplace, storage cupboard and carpeted flooring

Bedrooom 3 2.24M X 2.38M (7'4' X 7'10')

Single room Sash windows and carpeted flooring