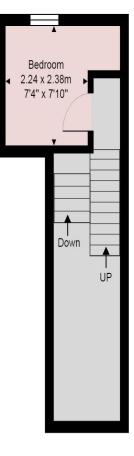

Bedroom 2 3.79M X 3.66M (12'5' X 12'0')

Bedroom two Sash window and non-working fireplace, storage cupboard and carpeted flooring

Bedrooom 3 2.24M X 2.38M (7'4' X 7'10')

Single room Sash windows and carpeted flooring