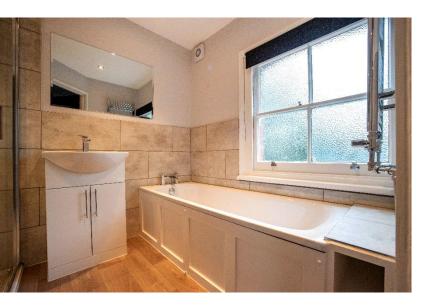

Study 1.80M X 3.14M (5'11' X 10'4')

Study Small window and built in storage carpeted flooring

Bathroom and WC

The bathroom comprises a bath and separate shower with a pedestal basin and separate WC. Bathroom