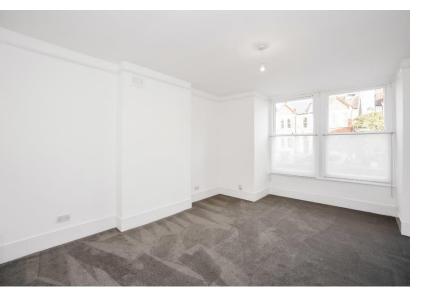

## Accommodation

The accommodation comprises:

Living room 12'2" x 16'10" 3.71 x 5.14M

Double sash window, newly painted walls, new carpet, double radiator

## Bedroom 1

10'7" x 13'11 3.22 x 4.25M Double glazed window to side. Newly painted walls and new carpet.

## Bedroom 2

7'92" x 10'4"2.37 x 3.16m Double glazed window. Newly painted walls and new carpet. Double radiator