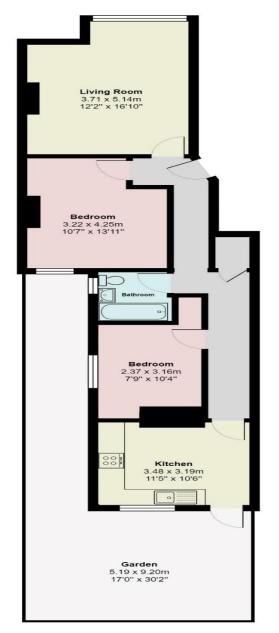

## Accommodation

The accommodation comprises:

Living room 12'2" x 16'10" 3.71 x 5.14M

Double sash window, newly painted walls, new carpet, double radiator

## Bedroom 1

10'7" x 13'11 3.22 x 4.25M Double glazed window to side. Newly painted walls and new carpet.

## Bathroom

White suite comprising of a low-level WC, Pedestal wash hand basin, double glazed window. Panelled bath with wall shower. Tiled walls and vinyl flooring. Wall mounted mirrored cabinet.

## Bedroom 2

7'92" x 10'4"2.37 x 3.16m Double glazed window. Newly painted walls and new carpet. Double radiator

### Kitchen

#### 11'5 x 10'6" 3.48 x 3.19M

A range of wall and base units with grey roll top surface. Stainless steel sink and drainer with mixer tap over. Tiled splash back. Appliances consist of oven and hob, with extractor hood over, fridge freezer, washing machine and tumble dryer. Vinyl wood effect flooring.

## Garden

17'0" x 30'2"5.19 x 9.20M