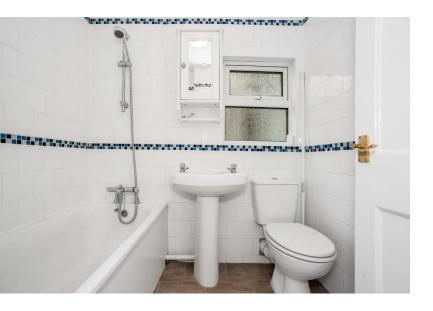

## Bathroom

White suite comprising of a low-level WC, Pedestal wash hand basin, double glazed window. Panelled bath with wall shower. Tiled walls and vinyl flooring. Wall mounted mirrored cabinet.