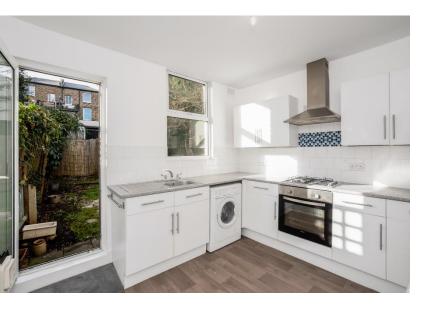

## Description

Hindwoods is excited to present this two bedroom flat in West Dulwich.

The kitchen comprises a range of wall and base units with grey roll top surface. Stainless steel sink and drainer with mixer tap. Tiled splash back. Appliances consist of oven and hob, with extractor hood, fridge freezer, washing machine and tumble dryer. Vinyl wood effect flooring. Living room features double sash window, painted

#### 11'5 x 10'6" 3.48 x 3.19M

A range of wall and base units with grey roll top surface. Stainless steel sink and drainer with mixer tap over. Tiled splash back. Appliances consist of oven and hob, with extractor hood over, fridge freezer, washing machine and tumble dryer. Vinyl wood effect flooring.