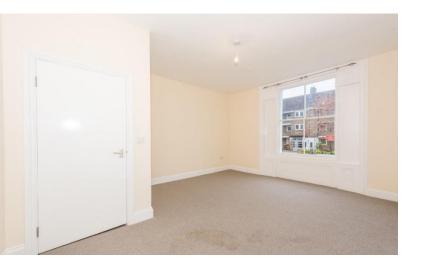

## Accommodation

The accommodation comprises: Lounge 15'6 x 13' (4.72m x 3.96m). Front Bay with sash windows,

| Score | Energy rating |   | Current | Potential |
|-------|---------------|---|---------|-----------|
| 92+   | Α             |   |         |           |
| 81-91 | В             |   |         |           |
| 69-80 | С             |   |         | 76 C      |
| 55-68 | D             | ) | 68 D    |           |
| 39-54 | E             |   |         |           |
| 21-38 |               | F |         |           |
| 1-20  |               | G |         |           |