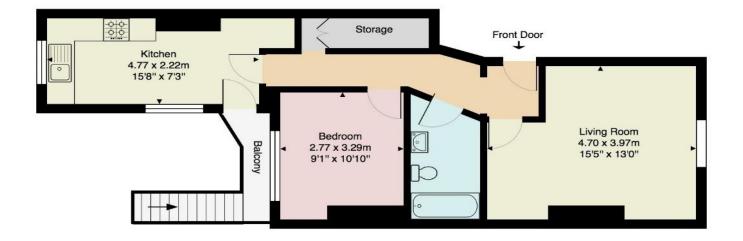

Arranged over one floor, the property comprises of bedroom, reception room, bathroom and storage/ utility cupboard. It has a balcony and a private access to a shared garden. It has been prepared for letting and provides a good-sized living space of 580 square feet.

## Accommodation

The accommodation comprises: Lounge 15'6 x 13' (4.72m x 3.96m). Front Bay with sash windows,

| Score | Energy rating |   | Current | Potential |
|-------|---------------|---|---------|-----------|
| 92+   | Α             |   |         |           |
| 81-91 | В             |   |         |           |
| 69-80 | С             |   |         | 76 C      |
| 55-68 | D             | ) | 68 D    |           |
| 39-54 | E             |   |         |           |
| 21-38 |               | F |         |           |
| 1-20  |               | G |         |           |

### Kitchen

15'9" x 7'3" (4.80m x 2.21m). Range of wall and base units. Black/brown spec work surface. Stainless steel sink. Lamona electric oven and gas hob with extractor fan. Two double glazed windows. Two four- way spotlights. Vinyl flooring. Radiator. Rear Door to stairs to shared garden.

#### Bathroom

White bath with shower mixer over, pedestal wash hand basin and low-level W.C. Vinyl flooring. Radiator.

#### Bedroom

9' x 10'9" (2.77m x 3.29m). Double glazed window. Radiator.