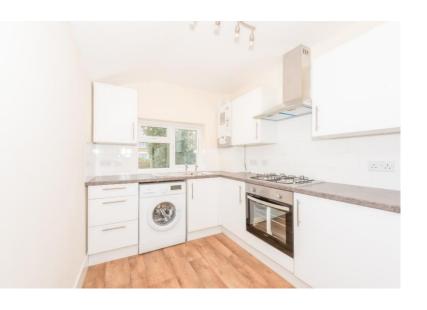

### Kitchen

15'9" x 7'3" (4.80m x 2.21m). Range of wall and base units. Black/brown spec work surface. Stainless steel sink. Lamona electric oven and gas hob with extractor fan. Two double glazed windows. Two four- way spotlights. Vinyl flooring. Radiator. Rear Door to stairs to shared garden.