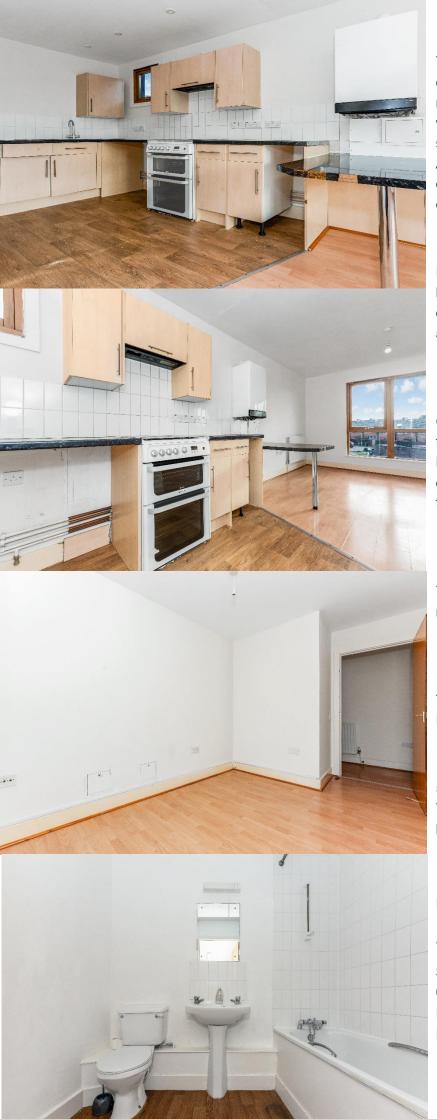

# Kitchen/Living Room

17'2" x 12'10" (5.22m x 3.90m).

Open plan kitchen with spacious living room with vinyl flooring radiator and floor to ceiling windows. The kitchen is equipped with a gas cooker and double oven, oven hood, breakfast bar, and sink. radiator and floor to ceiling windows

#### Bathroom

5.'7" x 7'8" (1.71m x 2.34m).

The bathroom is fully tiled with a bath, toilet, and wash basin.