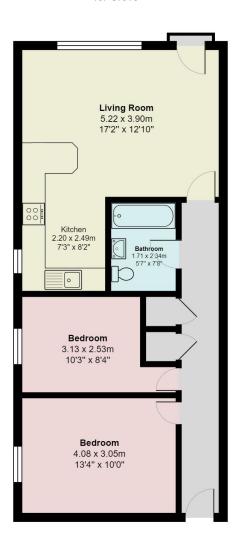

# Kitchen/Living Room

17'2" x 12'10" (5.22m x 3.90m).

Open plan kitchen with spacious living room with vinyl flooring radiator and floor to ceiling windows. The kitchen is equipped with a gas cooker and double oven, oven hood, breakfast bar, and sink. radiator and floor to ceiling windows

### Bedroom 1

10'3" x 8'4" (3.13m x.2.53m).

The bedroom has vinyl flooring with a window and radiator.

#### Bedroom 2

13.'4" X 10'0" (4.08m x 3.05m).

The bedroom is full vinyl flooring with window and Radiator.

#### Bathroom

5.'7" x 7'8" (1.71m x 2.34m).

The bathroom is fully tiled with a bath, toilet, and wash basin.

#### Viewing

Strictly via sole agents Hindwoods. 0208 858 9303

Louis Manzi

I.manzi@Hindwoods.co.uk

Tor Grove

 $\label{eq:Total Area: 62.0 m^2 ... 667 ft^2}$  All measurements are approximate and for display purposes only