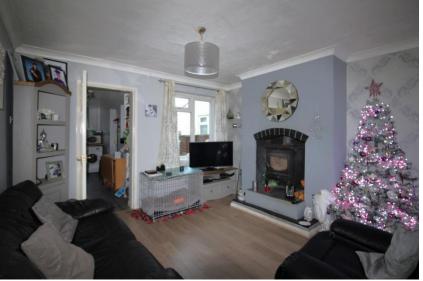

decking area and lawn beyond.

Fenced boundaries.

| Reception<br>Room One | UPVC window to the front elevation, wall mounted electric fire, ceiling light point and gas central heating radiator. Door to staircase.                                 | Bedroom One | UPVC window to the front elevation, ceiling light point and gas central heating radiator.                            |
|-----------------------|--------------------------------------------------------------------------------------------------------------------------------------------------------------------------|-------------|----------------------------------------------------------------------------------------------------------------------|
|                       |                                                                                                                                                                          | Bedroom Two | UPVC window to the rear elevation, ceiling light point and                                                           |
| Reception<br>Room Two | UPVC window to the rear elevation, feature fireplace with solid fuel fire, ceiling light point and gas central heating radiator. Doors to cellar, kitchen and staircase. |             | gas central heating radiator. Loft access hatch.                                                                     |
|                       |                                                                                                                                                                          | Bathroom    | White suit comprising panelled bath with mains shower over, pedestal sink and low level WC. Cupboard houses the Glow |
| Cellar                | Ceiling light point, fuse board and utility meters.                                                                                                                      |             | Worm central heating boiler.<br>UPVC window to the rear                                                              |
| Kitchen               | Fitted cupboards with worksurfaces over and inset                                                                                                                        |             | elevation, ceiling light point and gas central heating radiator.                                                     |
|                       | stainless steel sink. UPVC windows to the rear and side elevations, two ceiling light points                                                                             | Externally  | To the front is a driveway for one vehicle. A side access leads to the rear garden which has patio area,             |