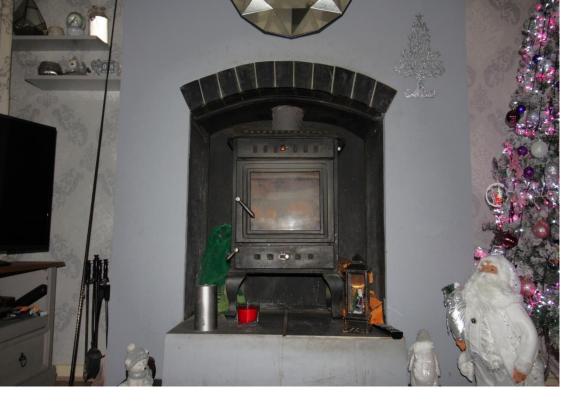

decking area and lawn beyond.

Fenced boundaries.

| Reception<br>Room One | UPVC window to the front elevation, wall mounted electric fire, ceiling light point and gas central heating radiator. Door to staircase.                                 | Bedroom One | UPVC window to the front elevation, ceiling light point and gas central heating radiator.                            |
|-----------------------|--------------------------------------------------------------------------------------------------------------------------------------------------------------------------|-------------|----------------------------------------------------------------------------------------------------------------------|
|                       |                                                                                                                                                                          | Bedroom Two | UPVC window to the rear elevation, ceiling light point and                                                           |
| Reception<br>Room Two | UPVC window to the rear elevation, feature fireplace with solid fuel fire, ceiling light point and gas central heating radiator. Doors to cellar, kitchen and staircase. |             | gas central heating radiator. Loft access hatch.                                                                     |
|                       |                                                                                                                                                                          | Bathroom    | White suit comprising panelled bath with mains shower over, pedestal sink and low level WC. Cupboard houses the Glow |
| Cellar                | Ceiling light point, fuse board and utility meters.                                                                                                                      |             | Worm central heating boiler.<br>UPVC window to the rear                                                              |
| Kitchen               | Fitted cupboards with worksurfaces over and inset                                                                                                                        |             | elevation, ceiling light point and gas central heating radiator.                                                     |
|                       | stainless steel sink. UPVC windows to the rear and side elevations, two ceiling light points                                                                             | Externally  | To the front is a driveway for one vehicle. A side access leads to the rear garden which has patio area,             |