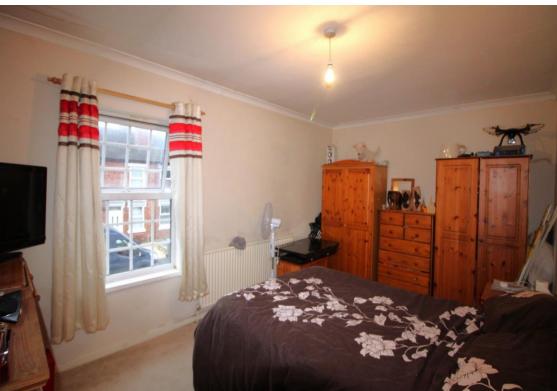

decking area and lawn beyond.

Fenced boundaries.

| Reception<br>Room One | UPVC window to the front elevation, wall mounted electric fire, ceiling light point and gas central heating radiator. Door to staircase.                                 | Bedroom One | UPVC window to the front elevation, ceiling light point and gas central heating radiator.                            |
|-----------------------|--------------------------------------------------------------------------------------------------------------------------------------------------------------------------|-------------|----------------------------------------------------------------------------------------------------------------------|
|                       |                                                                                                                                                                          | Bedroom Two | UPVC window to the rear elevation, ceiling light point and                                                           |
| Reception<br>Room Two | UPVC window to the rear elevation, feature fireplace with solid fuel fire, ceiling light point and gas central heating radiator. Doors to cellar, kitchen and staircase. |             | gas central heating radiator. Loft access hatch.                                                                     |
|                       |                                                                                                                                                                          | Bathroom    | White suit comprising panelled bath with mains shower over, pedestal sink and low level WC. Cupboard houses the Glow |
| Cellar                | Ceiling light point, fuse board and utility meters.                                                                                                                      |             | Worm central heating boiler.<br>UPVC window to the rear                                                              |
| Kitchen               | Fitted cupboards with worksurfaces over and inset                                                                                                                        |             | elevation, ceiling light point and gas central heating radiator.                                                     |
|                       | stainless steel sink. UPVC windows to the rear and side elevations, two ceiling light points                                                                             | Externally  | To the front is a driveway for one vehicle. A side access leads to the rear garden which has patio area,             |