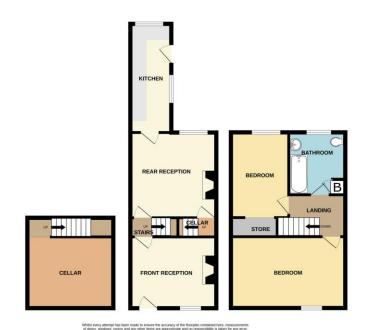

## Room Details

Reception Room One 3.64m x 3.03m (11'11" x 9'11")

Reception Room Two 3.62m x 3.67m (11'11" x 12'0")

Cellar 3.64m x 3.00m (11'11" x 9'10")

Kitchen 4.62m x 1.75m (15'2" x 5'9")

First Floor Landing

Bedroom One 4.82m x 3.04m (15'10" x 9'12")

Bedroom Two 4.58m x 2.44m (15'0" x 8'0")

Bathroom 2.32m x 2.65m (7'7" x 8'8")

Whilst every care is taken to ensure the accuracy of these details no responsibility for errors or misdescription can be accepted nor is any guarantee offered in respect of the property.