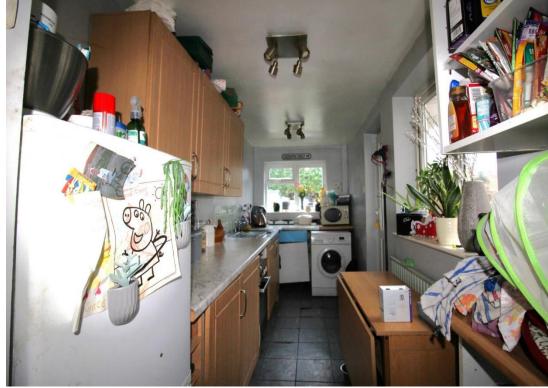

decking area and lawn beyond.

Fenced boundaries.

| Reception<br>Room One | UPVC window to the front elevation, wall mounted electric fire, ceiling light point and gas central heating radiator. Door to staircase.                                 | Bedroom One | UPVC window to the front elevation, ceiling light point and gas central heating radiator.                            |
|-----------------------|--------------------------------------------------------------------------------------------------------------------------------------------------------------------------|-------------|----------------------------------------------------------------------------------------------------------------------|
|                       |                                                                                                                                                                          | Bedroom Two | UPVC window to the rear elevation, ceiling light point and                                                           |
| Reception<br>Room Two | UPVC window to the rear elevation, feature fireplace with solid fuel fire, ceiling light point and gas central heating radiator. Doors to cellar, kitchen and staircase. |             | gas central heating radiator. Loft access hatch.                                                                     |
|                       |                                                                                                                                                                          | Bathroom    | White suit comprising panelled bath with mains shower over, pedestal sink and low level WC. Cupboard houses the Glow |
| Cellar                | Ceiling light point, fuse board and utility meters.                                                                                                                      |             | Worm central heating boiler.<br>UPVC window to the rear                                                              |
| Kitchen               | Fitted cupboards with worksurfaces over and inset                                                                                                                        |             | elevation, ceiling light point and gas central heating radiator.                                                     |
|                       | stainless steel sink. UPVC windows to the rear and side elevations, two ceiling light points                                                                             | Externally  | To the front is a driveway for one vehicle. A side access leads to the rear garden which has patio area,             |