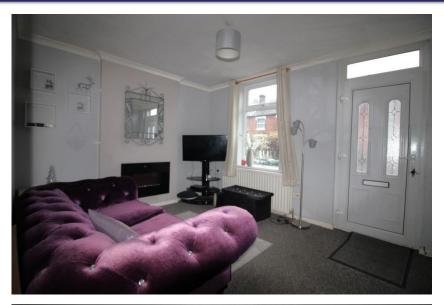

decking area and lawn beyond.

Fenced boundaries.

| Reception<br>Room One | UPVC window to the front elevation, wall mounted electric fire, ceiling light point and gas central heating radiator. Door to staircase.                                 | Bedroom One | UPVC window to the front elevation, ceiling light point and gas central heating radiator.                            |
|-----------------------|--------------------------------------------------------------------------------------------------------------------------------------------------------------------------|-------------|----------------------------------------------------------------------------------------------------------------------|
|                       |                                                                                                                                                                          | Bedroom Two | UPVC window to the rear elevation, ceiling light point and                                                           |
| Reception<br>Room Two | UPVC window to the rear elevation, feature fireplace with solid fuel fire, ceiling light point and gas central heating radiator. Doors to cellar, kitchen and staircase. |             | gas central heating radiator. Loft access hatch.                                                                     |
|                       |                                                                                                                                                                          | Bathroom    | White suit comprising panelled bath with mains shower over, pedestal sink and low level WC. Cupboard houses the Glow |
| Cellar                | Ceiling light point, fuse board and utility meters.                                                                                                                      |             | Worm central heating boiler.<br>UPVC window to the rear                                                              |
| Kitchen               | Fitted cupboards with worksurfaces over and inset                                                                                                                        |             | elevation, ceiling light point and gas central heating radiator.                                                     |
|                       | stainless steel sink. UPVC windows to the rear and side elevations, two ceiling light points                                                                             | Externally  | To the front is a driveway for one vehicle. A side access leads to the rear garden which has patio area,             |