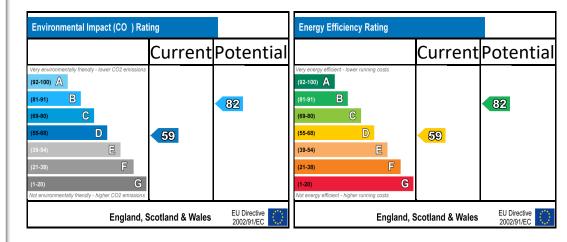

For Sale: £160,000. Freehold
Warwick Street,
Stourport-On-Severn, DY13

- No upwards chain
- Two Receptions
- Two bedrooms
- Drive & Garden

ATTENTION FIRST TIME BUYERS AND INVESTORS. No upwards chain! Bagleys are pleased to present this two bedroom, two reception midterraced house to the market. The property benefits from living room, dining room, kitchen, cellar, two first floor bedrooms and bathroom. Externally there is a driveway to the front and an enclosed garden to the rear. EPC D59.