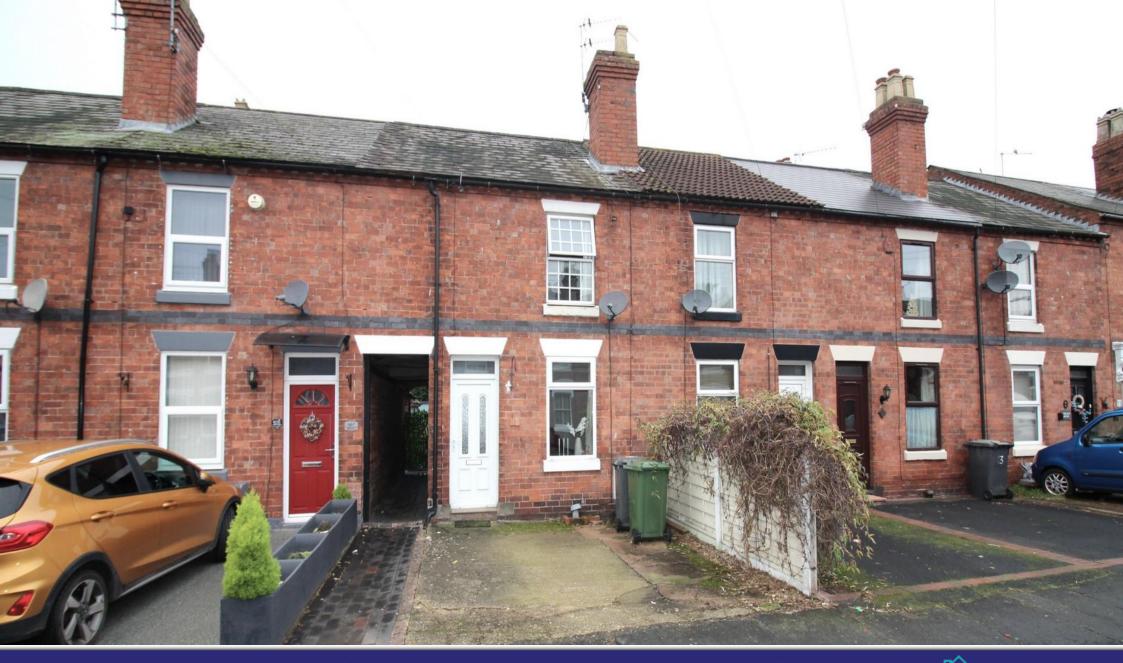

For Sale: £160,000. Freehold
Warwick Street,
Stourport-On-Severn, DY13

- No upwards chain
- Two Receptions
- Two bedrooms
- Drive & Garden

ATTENTION FIRST TIME BUYERS AND INVESTORS. No upwards chain! Bagleys are pleased to present this two bedroom, two reception midterraced house to the market. The property benefits from living room, dining room, kitchen, cellar, two first floor bedrooms and bathroom. Externally there is a driveway to the front and an enclosed garden to the rear. EPC D59.