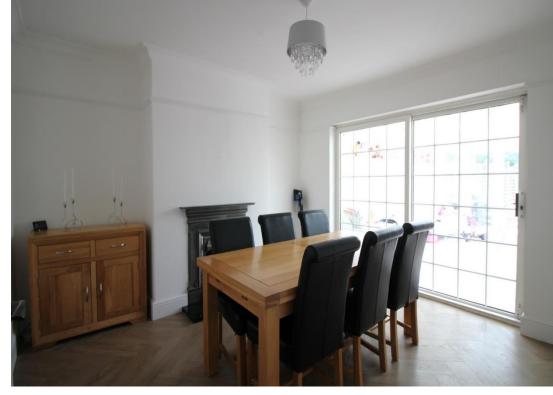

## Room Details

Living Room 14'4" x 11'11" (4.37m x 3.63m)

Study/ Sitting Room 15'11" x 9'6" (4.85m x 2.90m)

Cellar 13'2" x 10'0" (4.01m x 3.05m)

Kitchen 12'7" x 9'4" (3.84m x 2.84m)

Dining Room 11'10" x 11'10" (3.61m x 3.61m)