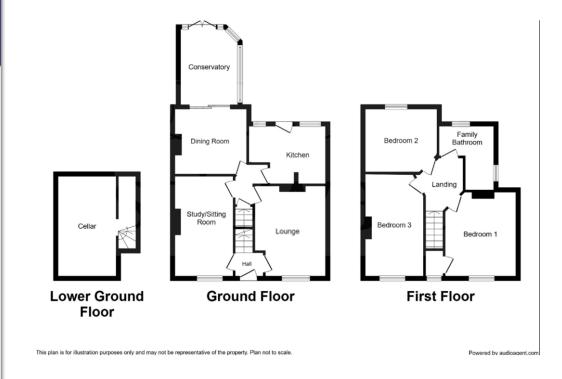

Planning Application: 22/0276/HOU approved for rear kitchen extension. See floorplans for full details.

| Approach               | Tarmac driveway and stoned area to side leading to rear gate.                                                                                                                                                                                                                                                                                                       | Conservatory  | Double glazed windows to rear and side aspects, ceiling light and fan, gas central heated radiator and double glazed French doors to garden.                                                                              |
|------------------------|---------------------------------------------------------------------------------------------------------------------------------------------------------------------------------------------------------------------------------------------------------------------------------------------------------------------------------------------------------------------|---------------|---------------------------------------------------------------------------------------------------------------------------------------------------------------------------------------------------------------------------|
| Entrance Hallway       | Double glazed door with double glazed window above to front, ceiling light, stairs to first floor landing, gas central heated radiator and doors to                                                                                                                                                                                                                 |               |                                                                                                                                                                                                                           |
|                        |                                                                                                                                                                                                                                                                                                                                                                     | Landing       | Ceiling light and doors to bedrooms and bathroom.                                                                                                                                                                         |
| Living Room            | study/sitting room and living room.  Double glazed window to front aspect, ceiling light, coving to ceiling, picture rail, gas fire with surround, gas central heated radiator and door to inner                                                                                                                                                                    | Bedroom One   | Double glazed window to front aspect, ceiling light, gas central heated radiator and built in cupboard with double glazed window to front aspect and loft access.                                                         |
| Study/ Sitting<br>Room | hallway.  Double glazed window to front aspect, ceiling light, coving to ceiling, picture rail, gas fire, gas central heated radiator and door to inner hallway.                                                                                                                                                                                                    | Bedroom Two   | Double glazed window to rear aspect, ceiling light and gas central heated radiator.                                                                                                                                       |
|                        |                                                                                                                                                                                                                                                                                                                                                                     | Bedroom Three | Double glazed window to front aspect, ceiling light and central heated radiator.                                                                                                                                          |
| Inner Hallway          | Ceiling light and doors cellar, living room, sitting room, dining room and kitchen.                                                                                                                                                                                                                                                                                 | Bathroom      | Double glazed obscure windows to side<br>and rear aspects, ceiling light, newly<br>fitted bathroom suite to comprise                                                                                                      |
| Cellar                 | Power and lighting.                                                                                                                                                                                                                                                                                                                                                 |               | panelled bath with shower over, vanity sink unit and low level WC. Gas central heated towel rail.                                                                                                                         |
| Kitchen                | Two double glazed windows to rear aspect, double glazed door to garden, two ceiling lights, range of wall, drawer and base units, one and half bowl sink with mixer tap, worktops, tiled splashbacks, five ring gas hob, double electric oven, plumbing for washing machine, space for fridge freezer, cupboard housing gas central heating boiler and tiled floor. |               |                                                                                                                                                                                                                           |
|                        |                                                                                                                                                                                                                                                                                                                                                                     | Garden        | Recently landscaped to provide a contemporary space with Indian sandstone paving, outside lighting and raised newly laid turf area with fenced boundaries, side access gate. Raised decking area and door to garden room. |
|                        |                                                                                                                                                                                                                                                                                                                                                                     | Garden Room   | A generous insulated garden room with electric heaters and recessed spotlights                                                                                                                                            |
| Dining Room            | Ceiling light, coving to ceiling, gas fire,                                                                                                                                                                                                                                                                                                                         |               | throughout.                                                                                                                                                                                                               |

## Room Details

Living Room 14'4" x 11'11" (4.37m x 3.63m)

Study/ Sitting Room 15'11" x 9'6" (4.85m x 2.90m)

Cellar 13'2" x 10'0" (4.01m x 3.05m)

Kitchen 12'7" x 9'4" (3.84m x 2.84m)

Dining Room 11'10" x 11'10" (3.61m x 3.61m)

Conservatory 14'9" x 9'10" (4.50m x 3.00m)

Bedroom One 12'0" x 11'11" (3.66m x 3.63m)

Bedroom Two 12'1" x 11'10" (3.68m x 3.61m)

Bedroom Three 13'6" x 9'11" (4.11m x 3.02m)

Garden Room 7.39m x 3.40m (24'3" x 11'2")