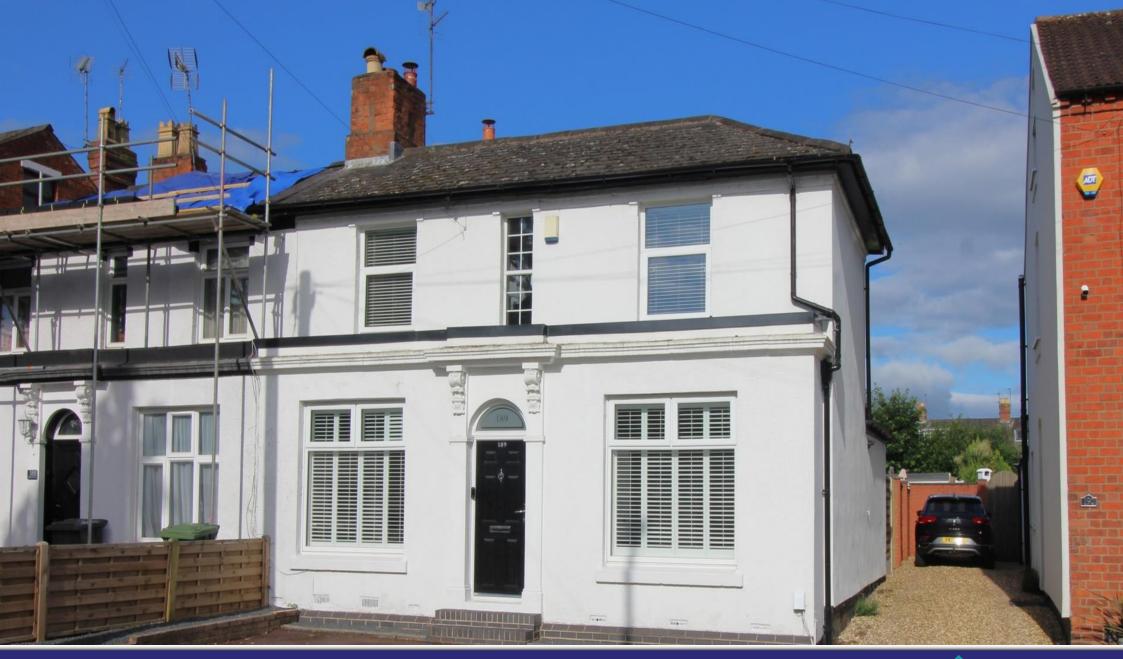

For Sale: £395,000. Freehold. Chester Road North, Kidderminster, DY10

- Planning Permission
- Additional Garden Room
- 4 Reception Rooms
- Three Double Bedrooms

Bagleys are pleased to present this superb three bedroom semi-detached property with bundles of period features and a generous sized, newly landscaped rear garden. Comprising entrance hallway, dining room, study/sitting room, kitchen, lounge, cellar, conservatory, three double bedrooms and family bathroom. The property also benefits from having driveway parking, gas central heating and double glazing. Situated close to the train station, local schools and a short walk into the town centre.

Planning Application: 22/0276/HOU approved for rear kitchen extension. See floorplans for full details.

| Approach               | Tarmac driveway and stoned area to side leading to rear gate.                                                                                                                                                                                                                                                                                                       | Conservatory  | Double glazed windows to rear and side aspects, ceiling light and fan, gas central heated radiator and double glazed French doors to garden.                                                                              |
|------------------------|---------------------------------------------------------------------------------------------------------------------------------------------------------------------------------------------------------------------------------------------------------------------------------------------------------------------------------------------------------------------|---------------|---------------------------------------------------------------------------------------------------------------------------------------------------------------------------------------------------------------------------|
| Entrance Hallway       | Double glazed door with double glazed window above to front, ceiling light, stairs to first floor landing, gas central heated radiator and doors to                                                                                                                                                                                                                 |               |                                                                                                                                                                                                                           |
|                        |                                                                                                                                                                                                                                                                                                                                                                     | Landing       | Ceiling light and doors to bedrooms and bathroom.                                                                                                                                                                         |
| Living Room            | study/sitting room and living room.  Double glazed window to front aspect, ceiling light, coving to ceiling, picture rail, gas fire with surround, gas central heated radiator and door to inner                                                                                                                                                                    | Bedroom One   | Double glazed window to front aspect, ceiling light, gas central heated radiator and built in cupboard with double glazed window to front aspect and loft access.                                                         |
| Study/ Sitting<br>Room | hallway.  Double glazed window to front aspect, ceiling light, coving to ceiling, picture rail, gas fire, gas central heated radiator and door to inner hallway.                                                                                                                                                                                                    | Bedroom Two   | Double glazed window to rear aspect, ceiling light and gas central heated radiator.                                                                                                                                       |
|                        |                                                                                                                                                                                                                                                                                                                                                                     | Bedroom Three | Double glazed window to front aspect, ceiling light and central heated radiator.                                                                                                                                          |
| Inner Hallway          | Ceiling light and doors cellar, living room, sitting room, dining room and kitchen.                                                                                                                                                                                                                                                                                 | Bathroom      | Double glazed obscure windows to side<br>and rear aspects, ceiling light, newly<br>fitted bathroom suite to comprise                                                                                                      |
| Cellar                 | Power and lighting.                                                                                                                                                                                                                                                                                                                                                 |               | panelled bath with shower over, vanity sink unit and low level WC. Gas central heated towel rail.                                                                                                                         |
| Kitchen                | Two double glazed windows to rear aspect, double glazed door to garden, two ceiling lights, range of wall, drawer and base units, one and half bowl sink with mixer tap, worktops, tiled splashbacks, five ring gas hob, double electric oven, plumbing for washing machine, space for fridge freezer, cupboard housing gas central heating boiler and tiled floor. |               |                                                                                                                                                                                                                           |
|                        |                                                                                                                                                                                                                                                                                                                                                                     | Garden        | Recently landscaped to provide a contemporary space with Indian sandstone paving, outside lighting and raised newly laid turf area with fenced boundaries, side access gate. Raised decking area and door to garden room. |
|                        |                                                                                                                                                                                                                                                                                                                                                                     | Garden Room   | A generous insulated garden room with electric heaters and recessed spotlights                                                                                                                                            |
| Dining Room            | Ceiling light, coving to ceiling, gas fire,                                                                                                                                                                                                                                                                                                                         |               | throughout.                                                                                                                                                                                                               |