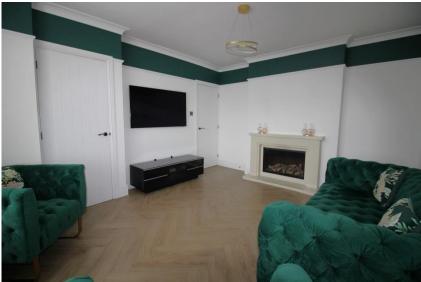

Planning Application: 22/0276/HOU approved for rear kitchen extension. See floorplans for full details.

| Approach               | Tarmac driveway and stoned area to side leading to rear gate.                                                                                                                                                                                                                                                                                                       | Conservatory  | Double glazed windows to rear and side aspects, ceiling light and fan, gas central heated radiator and double glazed French doors to garden.                                                                              |
|------------------------|---------------------------------------------------------------------------------------------------------------------------------------------------------------------------------------------------------------------------------------------------------------------------------------------------------------------------------------------------------------------|---------------|---------------------------------------------------------------------------------------------------------------------------------------------------------------------------------------------------------------------------|
| Entrance Hallway       | Double glazed door with double glazed window above to front, ceiling light, stairs to first floor landing, gas central heated radiator and doors to                                                                                                                                                                                                                 |               |                                                                                                                                                                                                                           |
|                        |                                                                                                                                                                                                                                                                                                                                                                     | Landing       | Ceiling light and doors to bedrooms and bathroom.                                                                                                                                                                         |
| Living Room            | study/sitting room and living room.  Double glazed window to front aspect, ceiling light, coving to ceiling, picture rail, gas fire with surround, gas central heated radiator and door to inner                                                                                                                                                                    | Bedroom One   | Double glazed window to front aspect, ceiling light, gas central heated radiator and built in cupboard with double glazed window to front aspect and loft access.                                                         |
| Study/ Sitting<br>Room | hallway.  Double glazed window to front aspect, ceiling light, coving to ceiling, picture rail, gas fire, gas central heated radiator and door to inner hallway.                                                                                                                                                                                                    | Bedroom Two   | Double glazed window to rear aspect, ceiling light and gas central heated radiator.                                                                                                                                       |
|                        |                                                                                                                                                                                                                                                                                                                                                                     | Bedroom Three | Double glazed window to front aspect, ceiling light and central heated radiator.                                                                                                                                          |
| Inner Hallway          | Ceiling light and doors cellar, living room, sitting room, dining room and kitchen.                                                                                                                                                                                                                                                                                 | Bathroom      | Double glazed obscure windows to side<br>and rear aspects, ceiling light, newly<br>fitted bathroom suite to comprise                                                                                                      |
| Cellar                 | Power and lighting.                                                                                                                                                                                                                                                                                                                                                 |               | panelled bath with shower over, vanity sink unit and low level WC. Gas central heated towel rail.                                                                                                                         |
| Kitchen                | Two double glazed windows to rear aspect, double glazed door to garden, two ceiling lights, range of wall, drawer and base units, one and half bowl sink with mixer tap, worktops, tiled splashbacks, five ring gas hob, double electric oven, plumbing for washing machine, space for fridge freezer, cupboard housing gas central heating boiler and tiled floor. |               |                                                                                                                                                                                                                           |
|                        |                                                                                                                                                                                                                                                                                                                                                                     | Garden        | Recently landscaped to provide a contemporary space with Indian sandstone paving, outside lighting and raised newly laid turf area with fenced boundaries, side access gate. Raised decking area and door to garden room. |
|                        |                                                                                                                                                                                                                                                                                                                                                                     | Garden Room   | A generous insulated garden room with electric heaters and recessed spotlights                                                                                                                                            |
| Dining Room            | Ceiling light, coving to ceiling, gas fire,                                                                                                                                                                                                                                                                                                                         |               | throughout.                                                                                                                                                                                                               |

## Room Details

Living Room 14'4" x 11'11" (4.37m x 3.63m)

Study/ Sitting Room 15'11" x 9'6" (4.85m x 2.90m)

Cellar 13'2" x 10'0" (4.01m x 3.05m)

Kitchen 12'7" x 9'4" (3.84m x 2.84m)

Dining Room 11'10" x 11'10" (3.61m x 3.61m)