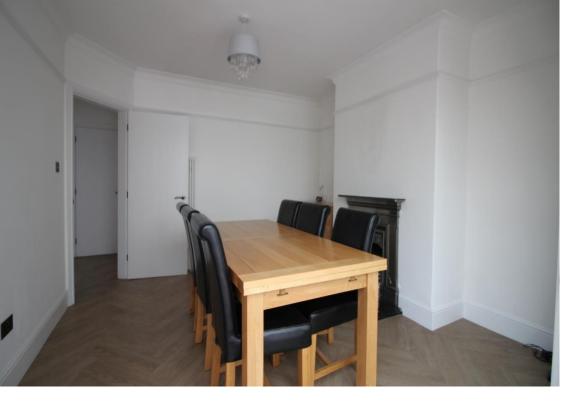

## Room Details

Living Room 14'4" x 11'11" (4.37m x 3.63m)

Study/ Sitting Room 15'11" x 9'6" (4.85m x 2.90m)

Cellar 13'2" x 10'0" (4.01m x 3.05m)

Kitchen 12'7" x 9'4" (3.84m x 2.84m)

Dining Room 11'10" x 11'10" (3.61m x 3.61m)