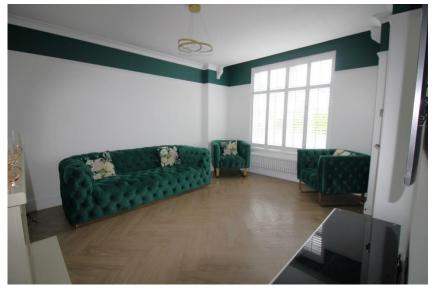

Planning Application: 22/0276/HOU approved for rear kitchen extension. See floorplans for full details.

| Approach               | Tarmac driveway and stoned area to side leading to rear gate.                                                                                                                                                                                                                                                                                                       | Conservatory  | Double glazed windows to rear and side aspects, ceiling light and fan, gas central heated radiator and double glazed French doors to garden.                                                                              |
|------------------------|---------------------------------------------------------------------------------------------------------------------------------------------------------------------------------------------------------------------------------------------------------------------------------------------------------------------------------------------------------------------|---------------|---------------------------------------------------------------------------------------------------------------------------------------------------------------------------------------------------------------------------|
| Entrance Hallway       | Double glazed door with double glazed window above to front, ceiling light, stairs to first floor landing, gas central heated radiator and doors to                                                                                                                                                                                                                 |               |                                                                                                                                                                                                                           |
|                        |                                                                                                                                                                                                                                                                                                                                                                     | Landing       | Ceiling light and doors to bedrooms and bathroom.                                                                                                                                                                         |
| Living Room            | study/sitting room and living room.  Double glazed window to front aspect, ceiling light, coving to ceiling, picture rail, gas fire with surround, gas central heated radiator and door to inner                                                                                                                                                                    | Bedroom One   | Double glazed window to front aspect, ceiling light, gas central heated radiator and built in cupboard with double glazed window to front aspect and loft access.                                                         |
| Study/ Sitting<br>Room | hallway.  Double glazed window to front aspect, ceiling light, coving to ceiling, picture rail, gas fire, gas central heated radiator and door to inner hallway.                                                                                                                                                                                                    | Bedroom Two   | Double glazed window to rear aspect, ceiling light and gas central heated radiator.                                                                                                                                       |
|                        |                                                                                                                                                                                                                                                                                                                                                                     | Bedroom Three | Double glazed window to front aspect, ceiling light and central heated radiator.                                                                                                                                          |
| Inner Hallway          | Ceiling light and doors cellar, living room, sitting room, dining room and kitchen.                                                                                                                                                                                                                                                                                 | Bathroom      | Double glazed obscure windows to side<br>and rear aspects, ceiling light, newly<br>fitted bathroom suite to comprise                                                                                                      |
| Cellar                 | Power and lighting.                                                                                                                                                                                                                                                                                                                                                 |               | panelled bath with shower over, vanity sink unit and low level WC. Gas central heated towel rail.                                                                                                                         |
| Kitchen                | Two double glazed windows to rear aspect, double glazed door to garden, two ceiling lights, range of wall, drawer and base units, one and half bowl sink with mixer tap, worktops, tiled splashbacks, five ring gas hob, double electric oven, plumbing for washing machine, space for fridge freezer, cupboard housing gas central heating boiler and tiled floor. |               |                                                                                                                                                                                                                           |
|                        |                                                                                                                                                                                                                                                                                                                                                                     | Garden        | Recently landscaped to provide a contemporary space with Indian sandstone paving, outside lighting and raised newly laid turf area with fenced boundaries, side access gate. Raised decking area and door to garden room. |
|                        |                                                                                                                                                                                                                                                                                                                                                                     | Garden Room   | A generous insulated garden room with electric heaters and recessed spotlights                                                                                                                                            |
| Dining Room            | Ceiling light, coving to ceiling, gas fire,                                                                                                                                                                                                                                                                                                                         |               | throughout.                                                                                                                                                                                                               |

## Room Details

Living Room 14'4" x 11'11" (4.37m x 3.63m)

Study/ Sitting Room 15'11" x 9'6" (4.85m x 2.90m)

Cellar 13'2" x 10'0" (4.01m x 3.05m)

Kitchen 12'7" x 9'4" (3.84m x 2.84m)

Dining Room 11'10" x 11'10" (3.61m x 3.61m)