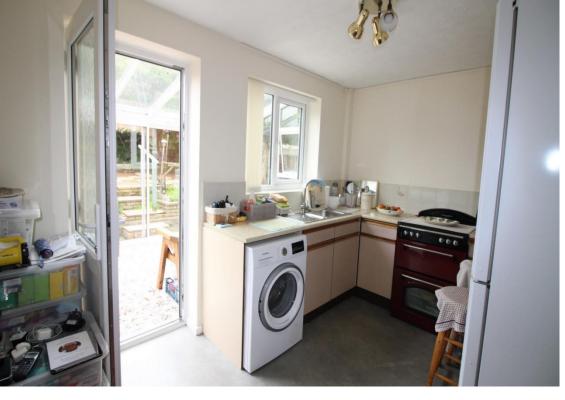

planted with mature shrubs.

|  | Porch<br>Living Room | Ceiling spot light, door to living room.  Walk in UPVC bay window to the front elevation, door to kitchen, ceiling light point, two gas central heating radiators                                                                               | Bedroom One                                                                                          | Two UPVC windows to the rear elevation, fitted sliding door mirrored wardrobes, ceiling light point and gas centrally heated radiator.                   |
|--|----------------------|-------------------------------------------------------------------------------------------------------------------------------------------------------------------------------------------------------------------------------------------------|------------------------------------------------------------------------------------------------------|----------------------------------------------------------------------------------------------------------------------------------------------------------|
|  |                      | and stairs rise to first floor.                                                                                                                                                                                                                 | Bedroom Two                                                                                          | Two UPVC windows to the front                                                                                                                            |
|  | Kitchen              | worksurface over and inset stainless steel sink with mixer tap. UPVC door and window to conservatory. Space for a washing machine, fridge freezer and gas or electric cooker. Fuse board, ceiling light point and gas central heating radiator. |                                                                                                      | elevation, ceiling light point and gas<br>centrally heated radiator. Over stairs<br>cupboard houses the Ideal combination<br>boiler.                     |
|  |                      |                                                                                                                                                                                                                                                 | enclosure with mains shower, p<br>sink and low level WC. UPVC ob<br>window to the side elevation, re | The refitted suite comprises of shower enclosure with mains shower, pedestal sink and low level WC. UPVC obscured window to the side elevation, recessed |
|  | Conservatory         | Windows to three elevations and patio door into the garden. Wall light point.                                                                                                                                                                   |                                                                                                      | ceiling spot lights and gas centrally heated towel rail.                                                                                                 |
|  | Landing              | Doors to both bedrooms and shower room. Ceiling light point and gas centrally heated radiator.                                                                                                                                                  | Externally                                                                                           | Blok paved driveway to the front aspect, side access gate leads to the rear garden which is exceptionally                                                |

## Room Details

Porch

Living Room 3.85m x 5.55m (12'8" x 18'3")

Kitchen 3.82m x 2.50m (12'6" x 8'2")

Conservatory 2.43m x 3.72m (7'12" x 12'2")

Landing

Bedroom One 3.85m x 2.50m (12'8" x 8'2")

Bedroom Two 3.85m x 2.17m (12'8" x 7'1") at widest points