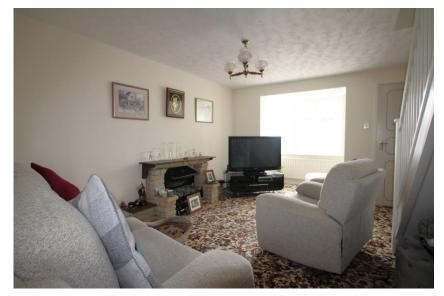

planted with mature shrubs.

|  | Porch<br>Living Room | Ceiling spot light, door to living room.  Walk in UPVC bay window to the front elevation, door to kitchen, ceiling light point, two gas central heating radiators                                                                               | Bedroom One                                                                                          | Two UPVC windows to the rear elevation, fitted sliding door mirrored wardrobes, ceiling light point and gas centrally heated radiator.                   |
|--|----------------------|-------------------------------------------------------------------------------------------------------------------------------------------------------------------------------------------------------------------------------------------------|------------------------------------------------------------------------------------------------------|----------------------------------------------------------------------------------------------------------------------------------------------------------|
|  |                      | and stairs rise to first floor.                                                                                                                                                                                                                 | Bedroom Two                                                                                          | Two UPVC windows to the front                                                                                                                            |
|  | Kitchen              | worksurface over and inset stainless steel sink with mixer tap. UPVC door and window to conservatory. Space for a washing machine, fridge freezer and gas or electric cooker. Fuse board, ceiling light point and gas central heating radiator. |                                                                                                      | elevation, ceiling light point and gas<br>centrally heated radiator. Over stairs<br>cupboard houses the Ideal combination<br>boiler.                     |
|  |                      |                                                                                                                                                                                                                                                 | enclosure with mains shower, p<br>sink and low level WC. UPVC ob<br>window to the side elevation, re | The refitted suite comprises of shower enclosure with mains shower, pedestal sink and low level WC. UPVC obscured window to the side elevation, recessed |
|  | Conservatory         | Windows to three elevations and patio door into the garden. Wall light point.                                                                                                                                                                   |                                                                                                      | ceiling spot lights and gas centrally heated towel rail.                                                                                                 |
|  | Landing              | Doors to both bedrooms and shower room. Ceiling light point and gas centrally heated radiator.                                                                                                                                                  | Externally                                                                                           | Blok paved driveway to the front aspect, side access gate leads to the rear garden which is exceptionally                                                |