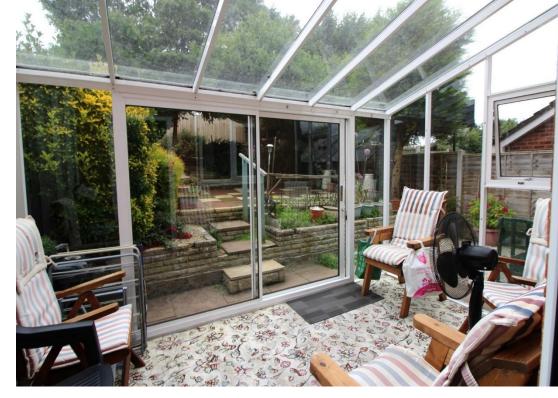

planted with mature shrubs.

|  | Porch<br>Living Room | Ceiling spot light, door to living room.  Walk in UPVC bay window to the front elevation, door to kitchen, ceiling light point, two gas central heating radiators                                                                               | Bedroom One                                                                                          | Two UPVC windows to the rear elevation, fitted sliding door mirrored wardrobes, ceiling light point and gas centrally heated radiator.                   |
|--|----------------------|-------------------------------------------------------------------------------------------------------------------------------------------------------------------------------------------------------------------------------------------------|------------------------------------------------------------------------------------------------------|----------------------------------------------------------------------------------------------------------------------------------------------------------|
|  |                      | and stairs rise to first floor.                                                                                                                                                                                                                 | Bedroom Two                                                                                          | Two UPVC windows to the front                                                                                                                            |
|  | Kitchen              | worksurface over and inset stainless steel sink with mixer tap. UPVC door and window to conservatory. Space for a washing machine, fridge freezer and gas or electric cooker. Fuse board, ceiling light point and gas central heating radiator. |                                                                                                      | elevation, ceiling light point and gas<br>centrally heated radiator. Over stairs<br>cupboard houses the Ideal combination<br>boiler.                     |
|  |                      |                                                                                                                                                                                                                                                 | enclosure with mains shower, p<br>sink and low level WC. UPVC ob<br>window to the side elevation, re | The refitted suite comprises of shower enclosure with mains shower, pedestal sink and low level WC. UPVC obscured window to the side elevation, recessed |
|  | Conservatory         | Windows to three elevations and patio door into the garden. Wall light point.                                                                                                                                                                   |                                                                                                      | ceiling spot lights and gas centrally heated towel rail.                                                                                                 |
|  | Landing              | Doors to both bedrooms and shower room. Ceiling light point and gas centrally heated radiator.                                                                                                                                                  | Externally                                                                                           | Blok paved driveway to the front aspect, side access gate leads to the rear garden which is exceptionally                                                |

## Room Details

Porch

Living Room 3.85m x 5.55m (12'8" x 18'3")

Kitchen 3.82m x 2.50m (12'6" x 8'2")

Conservatory 2.43m x 3.72m (7'12" x 12'2")

Landing

Bedroom One 3.85m x 2.50m (12'8" x 8'2")

Bedroom Two 3.85m x 2.17m (12'8" x 7'1") at widest points