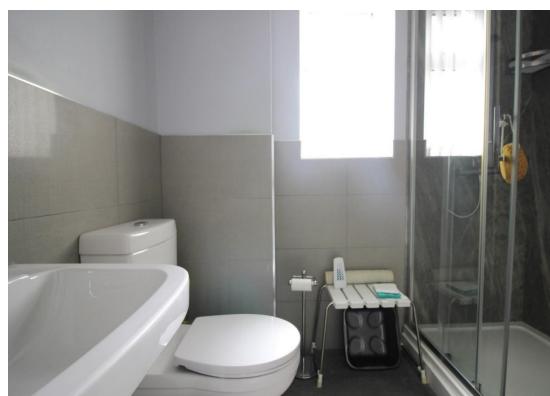

planted with mature shrubs.

|  | Porch<br>Living Room | Ceiling spot light, door to living room.  Walk in UPVC bay window to the front elevation, door to kitchen, ceiling light point, two gas central heating radiators                                                                               | Bedroom One                                                                                          | Two UPVC windows to the rear elevation, fitted sliding door mirrored wardrobes, ceiling light point and gas centrally heated radiator.                   |
|--|----------------------|-------------------------------------------------------------------------------------------------------------------------------------------------------------------------------------------------------------------------------------------------|------------------------------------------------------------------------------------------------------|----------------------------------------------------------------------------------------------------------------------------------------------------------|
|  |                      | and stairs rise to first floor.                                                                                                                                                                                                                 | Bedroom Two                                                                                          | Two UPVC windows to the front                                                                                                                            |
|  | Kitchen              | worksurface over and inset stainless steel sink with mixer tap. UPVC door and window to conservatory. Space for a washing machine, fridge freezer and gas or electric cooker. Fuse board, ceiling light point and gas central heating radiator. |                                                                                                      | elevation, ceiling light point and gas<br>centrally heated radiator. Over stairs<br>cupboard houses the Ideal combination<br>boiler.                     |
|  |                      |                                                                                                                                                                                                                                                 | enclosure with mains shower, p<br>sink and low level WC. UPVC ob<br>window to the side elevation, re | The refitted suite comprises of shower enclosure with mains shower, pedestal sink and low level WC. UPVC obscured window to the side elevation, recessed |
|  | Conservatory         | Windows to three elevations and patio door into the garden. Wall light point.                                                                                                                                                                   |                                                                                                      | ceiling spot lights and gas centrally heated towel rail.                                                                                                 |
|  | Landing              | Doors to both bedrooms and shower room. Ceiling light point and gas centrally heated radiator.                                                                                                                                                  | Externally                                                                                           | Blok paved driveway to the front aspect, side access gate leads to the rear garden which is exceptionally                                                |

Shower Room 2.23m x 1.88m (7'4" x 6'2")

Externally

Whilst every care is taken to ensure the accuracy of these details no responsibility for errors or misdescription can be accepted nor is any guarantee offered in respect of the property. These particulars do not constitute any part of an offer or contract.