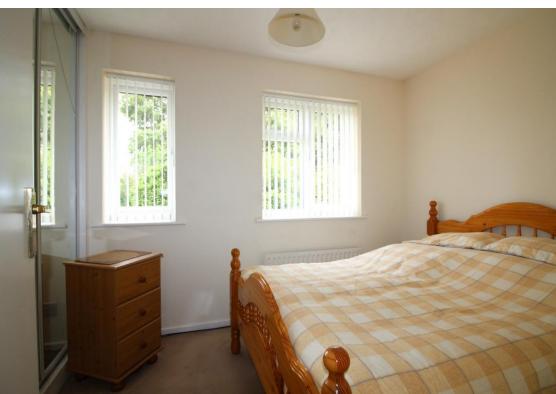

planted with mature shrubs.

|  | Porch<br>Living Room | Ceiling spot light, door to living room.  Walk in UPVC bay window to the front elevation, door to kitchen, ceiling light point, two gas central heating radiators                                                                               | Bedroom One                                                                                          | Two UPVC windows to the rear elevation, fitted sliding door mirrored wardrobes, ceiling light point and gas centrally heated radiator.                   |
|--|----------------------|-------------------------------------------------------------------------------------------------------------------------------------------------------------------------------------------------------------------------------------------------|------------------------------------------------------------------------------------------------------|----------------------------------------------------------------------------------------------------------------------------------------------------------|
|  |                      | and stairs rise to first floor.                                                                                                                                                                                                                 | Bedroom Two                                                                                          | Two UPVC windows to the front                                                                                                                            |
|  | Kitchen              | worksurface over and inset stainless steel sink with mixer tap. UPVC door and window to conservatory. Space for a washing machine, fridge freezer and gas or electric cooker. Fuse board, ceiling light point and gas central heating radiator. |                                                                                                      | elevation, ceiling light point and gas<br>centrally heated radiator. Over stairs<br>cupboard houses the Ideal combination<br>boiler.                     |
|  |                      |                                                                                                                                                                                                                                                 | enclosure with mains shower, p<br>sink and low level WC. UPVC ob<br>window to the side elevation, re | The refitted suite comprises of shower enclosure with mains shower, pedestal sink and low level WC. UPVC obscured window to the side elevation, recessed |
|  | Conservatory         | Windows to three elevations and patio door into the garden. Wall light point.                                                                                                                                                                   |                                                                                                      | ceiling spot lights and gas centrally heated towel rail.                                                                                                 |
|  | Landing              | Doors to both bedrooms and shower room. Ceiling light point and gas centrally heated radiator.                                                                                                                                                  | Externally                                                                                           | Blok paved driveway to the front aspect, side access gate leads to the rear garden which is exceptionally                                                |

## Room Details

Porch

Living Room 3.85m x 5.55m (12'8" x 18'3")

Kitchen 3.82m x 2.50m (12'6" x 8'2")

Conservatory 2.43m x 3.72m (7'12" x 12'2")

Landing

Bedroom One 3.85m x 2.50m (12'8" x 8'2")

Bedroom Two 3.85m x 2.17m (12'8" x 7'1") at widest points