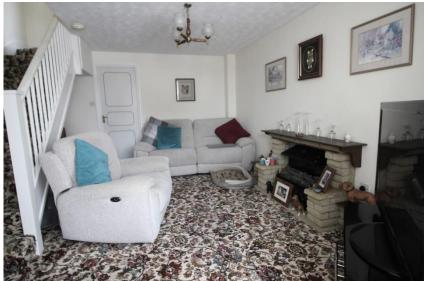

planted with mature shrubs.

|  | Porch<br>Living Room | Ceiling spot light, door to living room.  Walk in UPVC bay window to the front elevation, door to kitchen, ceiling light point, two gas central heating radiators                                                                               | Bedroom One                                                                                          | Two UPVC windows to the rear elevation, fitted sliding door mirrored wardrobes, ceiling light point and gas centrally heated radiator.                   |
|--|----------------------|-------------------------------------------------------------------------------------------------------------------------------------------------------------------------------------------------------------------------------------------------|------------------------------------------------------------------------------------------------------|----------------------------------------------------------------------------------------------------------------------------------------------------------|
|  |                      | and stairs rise to first floor.                                                                                                                                                                                                                 | Bedroom Two                                                                                          | Two UPVC windows to the front                                                                                                                            |
|  | Kitchen              | worksurface over and inset stainless steel sink with mixer tap. UPVC door and window to conservatory. Space for a washing machine, fridge freezer and gas or electric cooker. Fuse board, ceiling light point and gas central heating radiator. |                                                                                                      | elevation, ceiling light point and gas<br>centrally heated radiator. Over stairs<br>cupboard houses the Ideal combination<br>boiler.                     |
|  |                      |                                                                                                                                                                                                                                                 | enclosure with mains shower, p<br>sink and low level WC. UPVC ob<br>window to the side elevation, re | The refitted suite comprises of shower enclosure with mains shower, pedestal sink and low level WC. UPVC obscured window to the side elevation, recessed |
|  | Conservatory         | Windows to three elevations and patio door into the garden. Wall light point.                                                                                                                                                                   |                                                                                                      | ceiling spot lights and gas centrally heated towel rail.                                                                                                 |
|  | Landing              | Doors to both bedrooms and shower room. Ceiling light point and gas centrally heated radiator.                                                                                                                                                  | Externally                                                                                           | Blok paved driveway to the front aspect, side access gate leads to the rear garden which is exceptionally                                                |