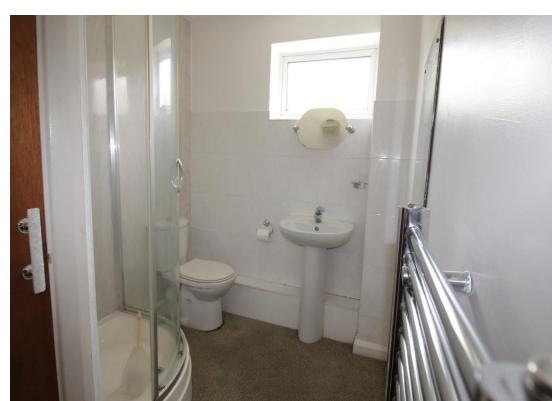

replaced in 2021 and comes with a 10-

year guarantee.

| Entrance Hallway | Archway to kitchen and door to living room. Cupboard houses the fuse board and solar power meter. Ceiling light                                                                                                                                                                                                                                       | Bedroom One | UPVC window to the rear elevation, built in dressing table, ceiling light point and gas centrally heated towel rail.                                                                                                                                                                                      |
|------------------|-------------------------------------------------------------------------------------------------------------------------------------------------------------------------------------------------------------------------------------------------------------------------------------------------------------------------------------------------------|-------------|-----------------------------------------------------------------------------------------------------------------------------------------------------------------------------------------------------------------------------------------------------------------------------------------------------------|
| Kitchen          | point and gas central heating radiator.  Fitted with a range of wall and base units with worksurfaces over. Inset 1.5 bowl stainless steel sink with mixer tap. Cupboard houses the Worcester combination boiler. Space for fridge freezer, washing machine and free standing cooker. UPBC Bay window to the front elevation and ceiling light point. | Bedroom Two | Currently used as a dressing room with fitted wardrobes. UPVC window to the front elevation, ceiling light point and gas centrally heated radiator.                                                                                                                                                       |
|                  |                                                                                                                                                                                                                                                                                                                                                       | Shower Room | White suite comprising shower enclosure with mains shower, pedestal sink and low-level WC. UPVC obscured window to the front elevation, two ceiling light points and gas centrally heated towel rail. Airing cupboard.                                                                                    |
| Living Room      | UPVC window to the rear elevation and UPVC patio doors to conservatory. Fireplace. Door to inner hallway. Two gas centrally heated radiators, two ceiling light points and TV aerial point.                                                                                                                                                           | Gardens     | To the front of the property is pretty foregarden which is mostly laid to lawn with established planting and a path leading to the front door and the side access gate. The garden continues to wrap around the rear and the side with walled boundaries and a path and steps leading down to the garage. |
| Conservatory     | UPVC windows to three elevations and French doors leading to garden. TV aerial point.                                                                                                                                                                                                                                                                 |             |                                                                                                                                                                                                                                                                                                           |
| Inner Hallway    | Doors to both bedrooms and shower room. Ceiling light point.                                                                                                                                                                                                                                                                                          | Garage      | Up and over door leads to the driveway, personnel door leads to the garden. Ceiling light point. NB Garage roof was                                                                                                                                                                                       |

Bedroom Two 3.61m x 2.20m (11'10" x 7'3") into

wardrobes

Shower Room 2.60m x 2.90m (8'6" x 9'6")

Garage 5.62m x 2.59m (18'5" x 8'6")

Whilst every care is taken to ensure the accuracy of these details no responsibility for errors or misdescription can be accepted nor is any guarantee offered in respect of the property. These particulars do not constitute any part of an offer or contract.