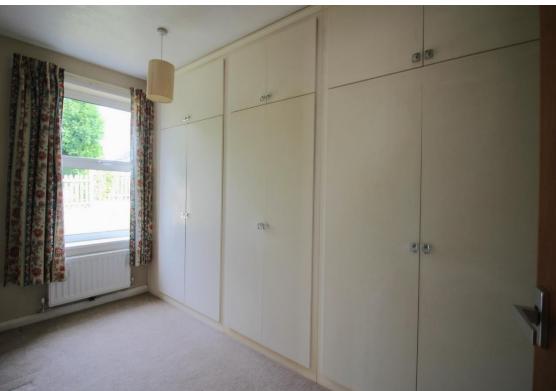

replaced in 2021 and comes with a 10-

year guarantee.

| Entrance Hallway | Archway to kitchen and door to living room. Cupboard houses the fuse board and solar power meter. Ceiling light                                                                                                                                                                                                                                       | Bedroom One | UPVC window to the rear elevation, built in dressing table, ceiling light point and gas centrally heated towel rail.                                                                                                                                                                                      |
|------------------|-------------------------------------------------------------------------------------------------------------------------------------------------------------------------------------------------------------------------------------------------------------------------------------------------------------------------------------------------------|-------------|-----------------------------------------------------------------------------------------------------------------------------------------------------------------------------------------------------------------------------------------------------------------------------------------------------------|
| Kitchen          | point and gas central heating radiator.  Fitted with a range of wall and base units with worksurfaces over. Inset 1.5 bowl stainless steel sink with mixer tap. Cupboard houses the Worcester combination boiler. Space for fridge freezer, washing machine and free standing cooker. UPBC Bay window to the front elevation and ceiling light point. | Bedroom Two | Currently used as a dressing room with fitted wardrobes. UPVC window to the front elevation, ceiling light point and gas centrally heated radiator.                                                                                                                                                       |
|                  |                                                                                                                                                                                                                                                                                                                                                       | Shower Room | White suite comprising shower enclosure with mains shower, pedestal sink and low-level WC. UPVC obscured window to the front elevation, two ceiling light points and gas centrally heated towel rail. Airing cupboard.                                                                                    |
| Living Room      | UPVC window to the rear elevation and UPVC patio doors to conservatory. Fireplace. Door to inner hallway. Two gas centrally heated radiators, two ceiling light points and TV aerial point.                                                                                                                                                           | Gardens     | To the front of the property is pretty foregarden which is mostly laid to lawn with established planting and a path leading to the front door and the side access gate. The garden continues to wrap around the rear and the side with walled boundaries and a path and steps leading down to the garage. |
| Conservatory     | UPVC windows to three elevations and French doors leading to garden. TV aerial point.                                                                                                                                                                                                                                                                 |             |                                                                                                                                                                                                                                                                                                           |
| Inner Hallway    | Doors to both bedrooms and shower room. Ceiling light point.                                                                                                                                                                                                                                                                                          | Garage      | Up and over door leads to the driveway, personnel door leads to the garden. Ceiling light point. NB Garage roof was                                                                                                                                                                                       |

Bedroom Two 3.61m x 2.20m (11'10" x 7'3") into

wardrobes

Shower Room 2.60m x 2.90m (8'6" x 9'6")

Garage 5.62m x 2.59m (18'5" x 8'6")

Whilst every care is taken to ensure the accuracy of these details no responsibility for errors or misdescription can be accepted nor is any guarantee offered in respect of the property. These particulars do not constitute any part of an offer or contract.