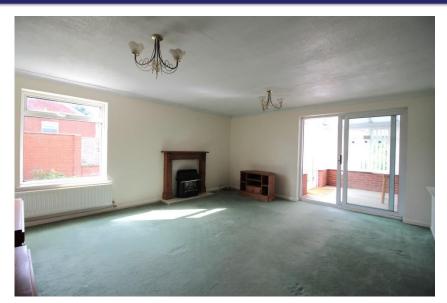

replaced in 2021 and comes with a 10-

year guarantee.

| Entrance Hallway | Archway to kitchen and door to living room. Cupboard houses the fuse board and solar power meter. Ceiling light                                                                                                                                                                                                                                       | Bedroom One | UPVC window to the rear elevation, built in dressing table, ceiling light point and gas centrally heated towel rail.                                                                                                                                                                                      |
|------------------|-------------------------------------------------------------------------------------------------------------------------------------------------------------------------------------------------------------------------------------------------------------------------------------------------------------------------------------------------------|-------------|-----------------------------------------------------------------------------------------------------------------------------------------------------------------------------------------------------------------------------------------------------------------------------------------------------------|
| Kitchen          | point and gas central heating radiator.  Fitted with a range of wall and base units with worksurfaces over. Inset 1.5 bowl stainless steel sink with mixer tap. Cupboard houses the Worcester combination boiler. Space for fridge freezer, washing machine and free standing cooker. UPBC Bay window to the front elevation and ceiling light point. | Bedroom Two | Currently used as a dressing room with fitted wardrobes. UPVC window to the front elevation, ceiling light point and gas centrally heated radiator.                                                                                                                                                       |
|                  |                                                                                                                                                                                                                                                                                                                                                       | Shower Room | White suite comprising shower enclosure with mains shower, pedestal sink and low-level WC. UPVC obscured window to the front elevation, two ceiling light points and gas centrally heated towel rail. Airing cupboard.                                                                                    |
| Living Room      | UPVC window to the rear elevation and UPVC patio doors to conservatory. Fireplace. Door to inner hallway. Two gas centrally heated radiators, two ceiling light points and TV aerial point.                                                                                                                                                           | Gardens     | To the front of the property is pretty foregarden which is mostly laid to lawn with established planting and a path leading to the front door and the side access gate. The garden continues to wrap around the rear and the side with walled boundaries and a path and steps leading down to the garage. |
| Conservatory     | UPVC windows to three elevations and French doors leading to garden. TV aerial point.                                                                                                                                                                                                                                                                 |             |                                                                                                                                                                                                                                                                                                           |
| Inner Hallway    | Doors to both bedrooms and shower room. Ceiling light point.                                                                                                                                                                                                                                                                                          | Garage      | Up and over door leads to the driveway, personnel door leads to the garden. Ceiling light point. NB Garage roof was                                                                                                                                                                                       |

## Room Details

**Entrance** 

Hallway

Kitchen 2.81m x 2.57m (9'3" x 8'5")

Living Room 5.18m x 4.52m (16'12" x 14'10")

Conservatory 3.12m x 2.80m (10'3" x 9'2")

Inner Hallway

Bedroom One 3.51m x 3.18m (11'6" x 10'5")