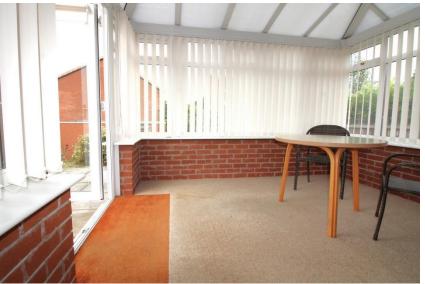

replaced in 2021 and comes with a 10-

year guarantee.

| Entrance Hallway | Archway to kitchen and door to living room. Cupboard houses the fuse board and solar power meter. Ceiling light                                                                                                                                                                                                                                       | Bedroom One | UPVC window to the rear elevation, built in dressing table, ceiling light point and gas centrally heated towel rail.                                                                                                                                                                                      |
|------------------|-------------------------------------------------------------------------------------------------------------------------------------------------------------------------------------------------------------------------------------------------------------------------------------------------------------------------------------------------------|-------------|-----------------------------------------------------------------------------------------------------------------------------------------------------------------------------------------------------------------------------------------------------------------------------------------------------------|
| Kitchen          | point and gas central heating radiator.  Fitted with a range of wall and base units with worksurfaces over. Inset 1.5 bowl stainless steel sink with mixer tap. Cupboard houses the Worcester combination boiler. Space for fridge freezer, washing machine and free standing cooker. UPBC Bay window to the front elevation and ceiling light point. | Bedroom Two | Currently used as a dressing room with fitted wardrobes. UPVC window to the front elevation, ceiling light point and gas centrally heated radiator.                                                                                                                                                       |
|                  |                                                                                                                                                                                                                                                                                                                                                       | Shower Room | White suite comprising shower enclosure with mains shower, pedestal sink and low-level WC. UPVC obscured window to the front elevation, two ceiling light points and gas centrally heated towel rail. Airing cupboard.                                                                                    |
| Living Room      | UPVC window to the rear elevation and UPVC patio doors to conservatory. Fireplace. Door to inner hallway. Two gas centrally heated radiators, two ceiling light points and TV aerial point.                                                                                                                                                           | Gardens     | To the front of the property is pretty foregarden which is mostly laid to lawn with established planting and a path leading to the front door and the side access gate. The garden continues to wrap around the rear and the side with walled boundaries and a path and steps leading down to the garage. |
| Conservatory     | UPVC windows to three elevations and French doors leading to garden. TV aerial point.                                                                                                                                                                                                                                                                 |             |                                                                                                                                                                                                                                                                                                           |
| Inner Hallway    | Doors to both bedrooms and shower room. Ceiling light point.                                                                                                                                                                                                                                                                                          | Garage      | Up and over door leads to the driveway, personnel door leads to the garden. Ceiling light point. NB Garage roof was                                                                                                                                                                                       |

## Room Details

**Entrance** 

Hallway

Kitchen 2.81m x 2.57m (9'3" x 8'5")

Living Room 5.18m x 4.52m (16'12" x 14'10")

Conservatory 3.12m x 2.80m (10'3" x 9'2")

Inner Hallway

Bedroom One 3.51m x 3.18m (11'6" x 10'5")