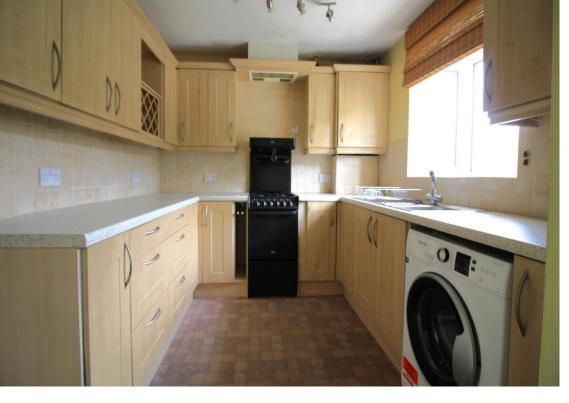

replaced in 2021 and comes with a 10-

year guarantee.

| Entrance Hallway | Archway to kitchen and door to living room. Cupboard houses the fuse board and solar power meter. Ceiling light                                                                                                                                                                                                                                       | Bedroom One | UPVC window to the rear elevation, built in dressing table, ceiling light point and gas centrally heated towel rail.                                                                                                                                                                                      |
|------------------|-------------------------------------------------------------------------------------------------------------------------------------------------------------------------------------------------------------------------------------------------------------------------------------------------------------------------------------------------------|-------------|-----------------------------------------------------------------------------------------------------------------------------------------------------------------------------------------------------------------------------------------------------------------------------------------------------------|
| Kitchen          | point and gas central heating radiator.  Fitted with a range of wall and base units with worksurfaces over. Inset 1.5 bowl stainless steel sink with mixer tap. Cupboard houses the Worcester combination boiler. Space for fridge freezer, washing machine and free standing cooker. UPBC Bay window to the front elevation and ceiling light point. | Bedroom Two | Currently used as a dressing room with fitted wardrobes. UPVC window to the front elevation, ceiling light point and gas centrally heated radiator.                                                                                                                                                       |
|                  |                                                                                                                                                                                                                                                                                                                                                       | Shower Room | White suite comprising shower enclosure with mains shower, pedestal sink and low-level WC. UPVC obscured window to the front elevation, two ceiling light points and gas centrally heated towel rail. Airing cupboard.                                                                                    |
| Living Room      | UPVC window to the rear elevation and UPVC patio doors to conservatory. Fireplace. Door to inner hallway. Two gas centrally heated radiators, two ceiling light points and TV aerial point.                                                                                                                                                           | Gardens     | To the front of the property is pretty foregarden which is mostly laid to lawn with established planting and a path leading to the front door and the side access gate. The garden continues to wrap around the rear and the side with walled boundaries and a path and steps leading down to the garage. |
| Conservatory     | UPVC windows to three elevations and French doors leading to garden. TV aerial point.                                                                                                                                                                                                                                                                 |             |                                                                                                                                                                                                                                                                                                           |
| Inner Hallway    | Doors to both bedrooms and shower room. Ceiling light point.                                                                                                                                                                                                                                                                                          | Garage      | Up and over door leads to the driveway, personnel door leads to the garden. Ceiling light point. NB Garage roof was                                                                                                                                                                                       |