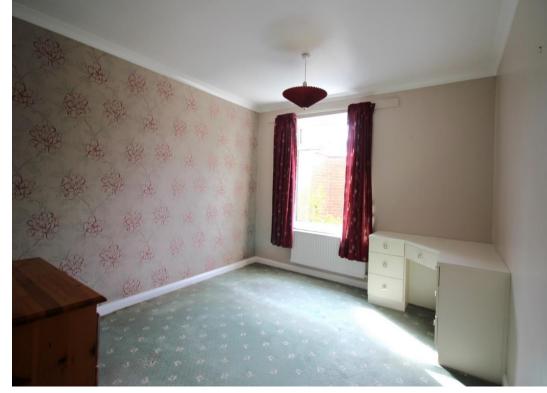

replaced in 2021 and comes with a 10-

year guarantee.

| Entrance Hallway | Archway to kitchen and door to living room. Cupboard houses the fuse board and solar power meter. Ceiling light                                                                                                                                                                                                                                       | Bedroom One | UPVC window to the rear elevation, built in dressing table, ceiling light point and gas centrally heated towel rail.                                                                                                                                                                                      |
|------------------|-------------------------------------------------------------------------------------------------------------------------------------------------------------------------------------------------------------------------------------------------------------------------------------------------------------------------------------------------------|-------------|-----------------------------------------------------------------------------------------------------------------------------------------------------------------------------------------------------------------------------------------------------------------------------------------------------------|
| Kitchen          | point and gas central heating radiator.  Fitted with a range of wall and base units with worksurfaces over. Inset 1.5 bowl stainless steel sink with mixer tap. Cupboard houses the Worcester combination boiler. Space for fridge freezer, washing machine and free standing cooker. UPBC Bay window to the front elevation and ceiling light point. | Bedroom Two | Currently used as a dressing room with fitted wardrobes. UPVC window to the front elevation, ceiling light point and gas centrally heated radiator.                                                                                                                                                       |
|                  |                                                                                                                                                                                                                                                                                                                                                       | Shower Room | White suite comprising shower enclosure with mains shower, pedestal sink and low-level WC. UPVC obscured window to the front elevation, two ceiling light points and gas centrally heated towel rail. Airing cupboard.                                                                                    |
| Living Room      | UPVC window to the rear elevation and UPVC patio doors to conservatory. Fireplace. Door to inner hallway. Two gas centrally heated radiators, two ceiling light points and TV aerial point.                                                                                                                                                           | Gardens     | To the front of the property is pretty foregarden which is mostly laid to lawn with established planting and a path leading to the front door and the side access gate. The garden continues to wrap around the rear and the side with walled boundaries and a path and steps leading down to the garage. |
| Conservatory     | UPVC windows to three elevations and French doors leading to garden. TV aerial point.                                                                                                                                                                                                                                                                 |             |                                                                                                                                                                                                                                                                                                           |
| Inner Hallway    | Doors to both bedrooms and shower room. Ceiling light point.                                                                                                                                                                                                                                                                                          | Garage      | Up and over door leads to the driveway, personnel door leads to the garden. Ceiling light point. NB Garage roof was                                                                                                                                                                                       |

## Room Details

**Entrance** 

Hallway

Kitchen 2.81m x 2.57m (9'3" x 8'5")

Living Room 5.18m x 4.52m (16'12" x 14'10")

Conservatory 3.12m x 2.80m (10'3" x 9'2")

Inner Hallway

Bedroom One 3.51m x 3.18m (11'6" x 10'5")