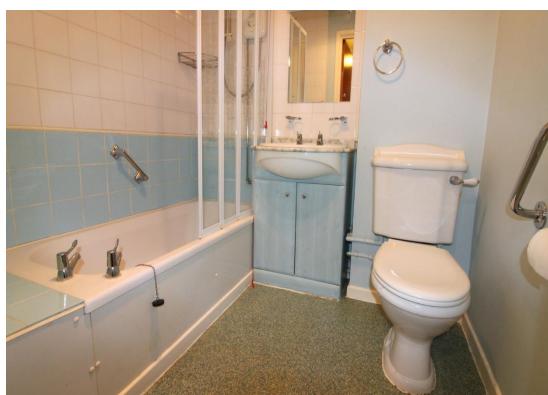

| Hallway | Providing access to the lounge, both bedrooms and the shower room. Wall-mounted electric                                                   | Bedroom Two              | Double-glazed window to the side. Wall-mounted electric heater.                                                                                                             |       |
|---------|--------------------------------------------------------------------------------------------------------------------------------------------|--------------------------|-----------------------------------------------------------------------------------------------------------------------------------------------------------------------------|-------|
|         | heater. Ceiling mounted smoke alarm. Three handy cupboards provide storage and house the hot-water tank and fuse board. Loft hatch access. | Bathroom                 | Shower tray with glazed screen and door and electric shower, pedestal sink and WC. Wallmounted heated towel rail in chrome. Extractor fan. Security pull-cord alarm system. | * *** |
| Lounge  | Small walkout balcony with UPVC door. Wall mounted electric heater. Archway to kitchen.                                                    |                          |                                                                                                                                                                             |       |
|         |                                                                                                                                            | Communal<br>Facilities   | The complex provides a ground-<br>floor communal lounge for                                                                                                                 | 7/1   |
| Kitchen | A range of base and wall units with roll-tops worktops over. 1.5 bowl stainless steel sink with single mixer tap. Space for                |                          | meeting up with friends and family and offers a kitchen area, plentiful seating and an overhead                                                                             |       |
|         |                                                                                                                                            |                          | projector/cinema system.                                                                                                                                                    |       |
|         | appliances. Built in hob and oven. Extractor fan. Any existing built in                                                                    | Leasehold<br>Information | Lease of 99 years started on 25/03/1991 (approx 65 years                                                                                                                    |       |