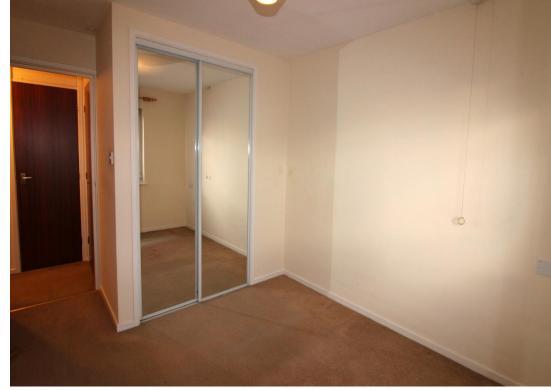

appliances have not been tested.

glazed window to the side. Wall-

mounted electric heater.

Bedroom One With fitted wardrobes. Double-