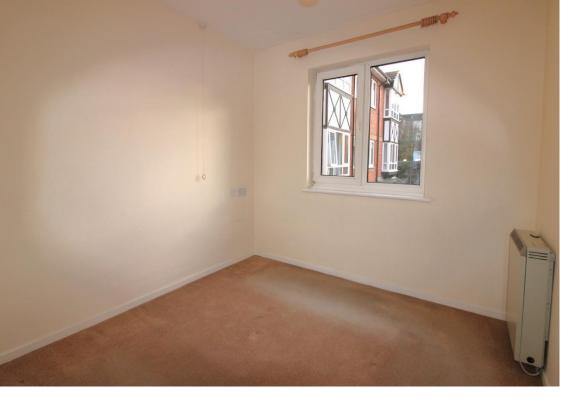

appliances have not been tested.

glazed window to the side. Wall-

mounted electric heater.

Bedroom One With fitted wardrobes. Double-