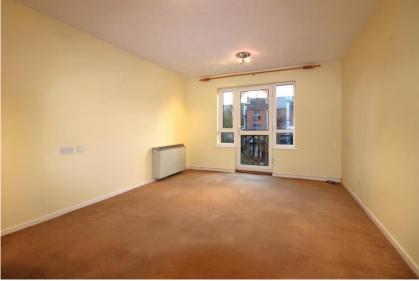

| Hallway | Providing access to the lounge, both bedrooms and the shower room. Wall-mounted electric                                                   | Bedroom Two              | Double-glazed window to the side. Wall-mounted electric heater.                                                                                                             |       |
|---------|--------------------------------------------------------------------------------------------------------------------------------------------|--------------------------|-----------------------------------------------------------------------------------------------------------------------------------------------------------------------------|-------|
|         | heater. Ceiling mounted smoke alarm. Three handy cupboards provide storage and house the hot-water tank and fuse board. Loft hatch access. | Bathroom                 | Shower tray with glazed screen and door and electric shower, pedestal sink and WC. Wallmounted heated towel rail in chrome. Extractor fan. Security pull-cord alarm system. | * *** |
| Lounge  | Small walkout balcony with UPVC door. Wall mounted electric heater. Archway to kitchen.                                                    |                          |                                                                                                                                                                             |       |
|         |                                                                                                                                            | Communal<br>Facilities   | The complex provides a ground-<br>floor communal lounge for                                                                                                                 | 7/1   |
| Kitchen | A range of base and wall units with roll-tops worktops over. 1.5 bowl stainless steel sink with single mixer tap. Space for                |                          | meeting up with friends and family and offers a kitchen area, plentiful seating and an overhead                                                                             |       |
|         |                                                                                                                                            |                          | projector/cinema system.                                                                                                                                                    |       |
|         | appliances. Built in hob and oven. Extractor fan. Any existing built in                                                                    | Leasehold<br>Information | Lease of 99 years started on 25/03/1991 (approx 65 years                                                                                                                    |       |