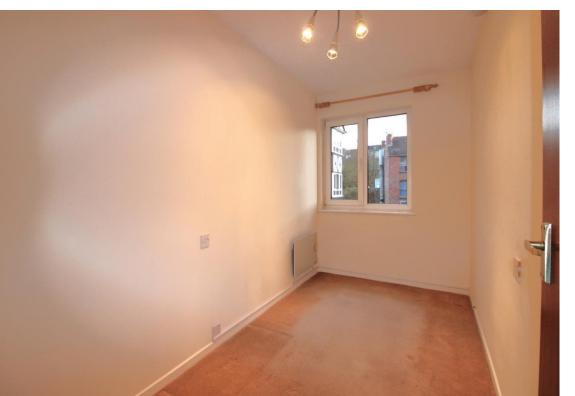

appliances have not been tested.

glazed window to the side. Wall-

mounted electric heater.

Bedroom One With fitted wardrobes. Double-