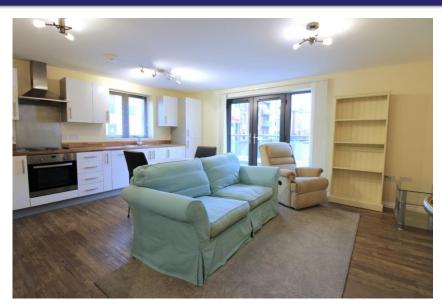

## **Bedroom Two**

Double glazed window to the rear overlooking the water basin, wall mounted electric heater and ceiling light point.

Open Plan Living Dining Kitchen Double glazed French doors overlooking the water basin and double glazed window to the side elevation. Kitchen area is fully fitted with a range of units with complimentary worksurfaces over. Inset sink. Built in electric oven, electric hob with extraction hood over, fridge freezer, washer dryer and slim line dishwasher. Amtico flooring throughout. Ceiling

### **Bedroom One**

Full length double glazed window to the side elevation, built in mirrored wardrobes, wall mounted electric heater and ceiling light point.

spotlights over kitchen area and

ceiling light point over living area.
Two wall mounted electric heaters.