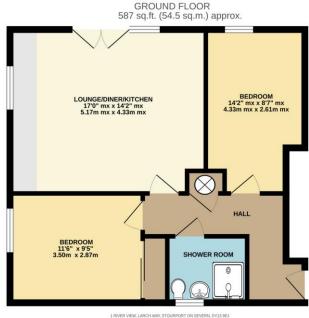

# Room Details

**Entrance Hallway** 

Open Plan 4.32m x 5.16m (14'2" x 16'11")

Living Dining Kitchen

Bedroom One 3.51m x 2.83m (11'6" x 9'3")

excluding wardrobes

Bedroom Two 4.33m x 2.60m (14'2" x 8'6")

Shower Room 2.01m x 1.70m (6'7" x 5'7")

TOTAL FLOOR AREA: 587 sq.B. (54.5 sq.m.) approx.

Shifts over your distance of the same of

Whilst every care is taken to ensure the accuracy of these details no responsibility for errors or misdescription can be accepted nor is any guarantee offered in respect of the property.