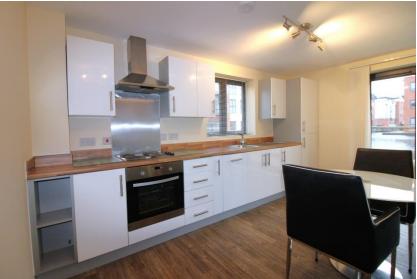

## **Bedroom Two**

Double glazed window to the rear overlooking the water basin, wall mounted electric heater and ceiling light point.

Open Plan Living Dining Kitchen Double glazed French doors overlooking the water basin and double glazed window to the side elevation. Kitchen area is fully fitted with a range of units with complimentary worksurfaces over. Inset sink. Built in electric oven, electric hob with extraction hood over, fridge freezer, washer dryer and slim line dishwasher. Amtico flooring throughout. Ceiling