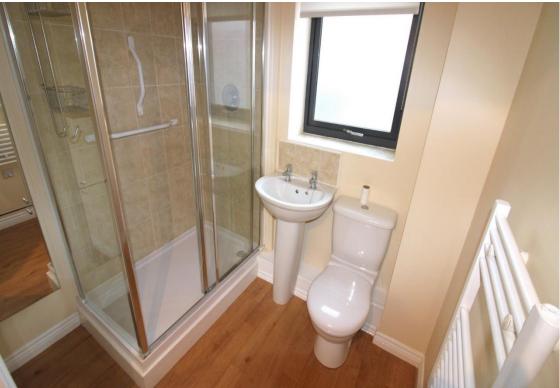

## Shower Room

White suite comprising of double shower cubicle with mains shower, pedestal sink and low-level WC with tiled splashbacks. Double glazed obscured window to the front elevation, wall mounted electric towel radiator and ceiling light point. Vortice extraction fan.