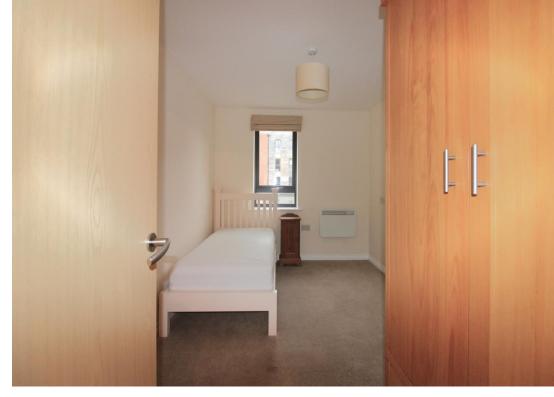

## **Bedroom Two**

Double glazed window to the rear overlooking the water basin, wall mounted electric heater and ceiling light point.

Open Plan Living Dining Kitchen Double glazed French doors overlooking the water basin and double glazed window to the side elevation. Kitchen area is fully fitted with a range of units with complimentary worksurfaces over. Inset sink. Built in electric oven, electric hob with extraction hood over, fridge freezer, washer dryer and slim line dishwasher. Amtico flooring throughout. Ceiling