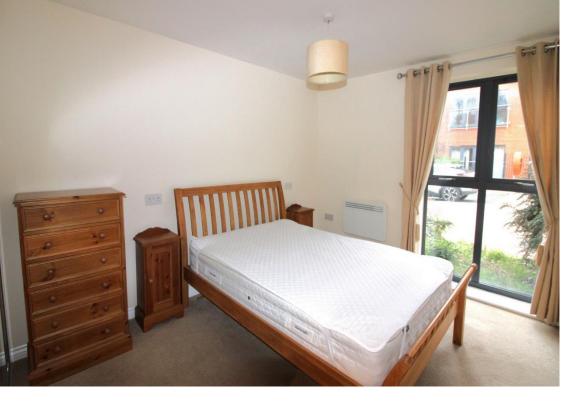

### **Bedroom One**

Full length double glazed window to the side elevation, built in mirrored wardrobes, wall mounted electric heater and ceiling light point.

spotlights over kitchen area and

ceiling light point over living area.
Two wall mounted electric heaters.