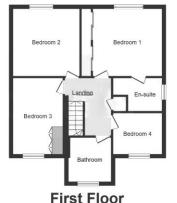

| Front Elevation                  | Well-presented and spacious driveway providing off-road parking for multiple cars and a garage, accessed via an up and over door. Gated side access leads through to the rear garden                                                                                                                                                                                                                       | En-suite Shower<br>Room | White suite comprising of a low flush WC, wash hand basin and shower cubicle. Vinyl flooring, partially tiled walls, ceiling light point, panelled radiator and a double glazed frosted window to the side.                                                                                                                                       |
|----------------------------------|------------------------------------------------------------------------------------------------------------------------------------------------------------------------------------------------------------------------------------------------------------------------------------------------------------------------------------------------------------------------------------------------------------|-------------------------|---------------------------------------------------------------------------------------------------------------------------------------------------------------------------------------------------------------------------------------------------------------------------------------------------------------------------------------------------|
| Entrance Hallway                 | Spacious and welcoming hallway having wooden flooring, a panelled radiator and ceiling light point. Staircase leading up to the first floor.                                                                                                                                                                                                                                                               | Bedroom Two             | Second double bedroom having fitted carpet, ceiling light point, panelled radiator and a double                                                                                                                                                                                                                                                   |
| Guest Cloaks                     | Comprising a wash hand basin with storage beneath and a low flush WC. Wooden flooring, partially tiled walls, ceiling light point and a double                                                                                                                                                                                                                                                             | Bedroom Three           | glazed window to the rear.  Offering fitted carpet, ceiling light point, panelled radiator and a double glazed window to the front.                                                                                                                                                                                                               |
| Lounge                           | glazed frosted window to the front.  Impressively sized living area having electric wood                                                                                                                                                                                                                                                                                                                   | Bedroom Four            | Offering fitted carpet, ceiling light point, panelled radiator and a double glazed window to the front.                                                                                                                                                                                                                                           |
|                                  | effect fire with brick surround, fitted carpet, two ceiling light points, panelled radiator and a double glazed window to the rear. Double doors open up into the dining room.                                                                                                                                                                                                                             | Family Bathroom         | White suite comprising a low flush WC, wash hand basin and a panelled bath with shower over.  Tiled walls, vinyl flooring, ceiling light point and a double glazed frosted window to the front.                                                                                                                                                   |
| Dining Room                      | Currently utilised as a playroom with fitted carpet, ceiling light point, panelled radiator and double glazed sliding doors leading out into the rear garden.                                                                                                                                                                                                                                              | Rear Garden             | Incredibly spacious rear garden, boasting tonnes of lawn space with established trees and shrubbery dotted around. To the rear you will find multiple wooden sheds and a large Garden Office                                                                                                                                                      |
| Kitchen                          | Fitted kitchen offering a range of wall and base units and ample work surfaces space. Inset sink and drainer unit, fitted oven and hob, space and plumbing for a washing machine and space for a freestanding fridge freezer. Tiled flooring, ceiling light point, panelled radiator, partially tiled walls and a double glazed window to the front. Additional space for a small dining table and chairs. |                         | building to the side. There is a rear gate with woodland access ideal for dog/nature walks.                                                                                                                                                                                                                                                       |
|                                  |                                                                                                                                                                                                                                                                                                                                                                                                            | Garden Room             | Fantastic additional living space with steps from the lawn leading up to a decking area with space for seating and double glazed French doors leading into the building. Once inside, you will find a fantastic space with laminate flooring, ceiling light points and electrical power sockets. A kitchenette to one end with a sink and drainer |
| Reception 3/<br>Bedroom 5/ Study | Offering the potential for multiple uses; can be a additional sitting room, dining room or ground floor bedroom. Offering fitted carpet, ceiling light point, built-in wardrobe, access to garage and a double glazed window to the front                                                                                                                                                                  |                         | unit, work surface space and base units. Double glazed windows and French doors to the front look out into the garden. Benefitting from a storage room built inside.                                                                                                                                                                              |
| Landing                          | Stairs up from the entrance hall onto the first floor landing with fitted carpet, ceiling light point and loft access and a built-in storage cupboard. Doors                                                                                                                                                                                                                                               | Garage/ Workshop        | Offering additional storage space, housing boiler, door onto rear garden. Up and over door to driveway. The garage workshop is the full length of the house.                                                                                                                                                                                      |

off to bedrooms and bathroom.

glazed window to the rear.

Spacious double bedroom comprising of built-in mirror fronted sliding wardrobes, fitted carpet, ceiling light point, panelled radiator and a double

**Bedroom One** 

Landing

Bedroom One 12'7" x 12'1" (3.84m x 3.68m)

**En-suite Shower Room** 

Bedroom Two 11'9" x 11'8" (3.58m x 3.56m)

Bedroom Three 13'8" x 8'4" (4.17m x 2.54m)

Bedroom Four 8'8" x 7'7" (2.64m x 2.31m)

Family Bathroom

Garden Room 22'9" x 13'0" (6.93m x 3.96m)

Garage/ Workshop 29'11" x 9'10" (9.12m x 3.00m)

Floor Outbuilding

This floor plan is for illustrative purposes only. It is not drawn to scale. Any measurements, floor areas (including any total floor area), openings and orientation are approximate. No details are guaranteed, they cannot be relied upon for any purpose and they do not form part of any agreement. No liability is taken for any error, omission or misstatement. A party must rely upon its own inspection(s). Powered by www.focalagent.com