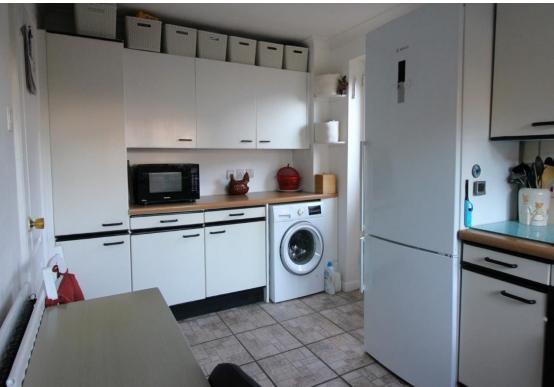

| Front Elevation                  | Well-presented and spacious driveway providing off-road parking for multiple cars and a garage, accessed via an up and over door. Gated side access leads through to the rear garden                                                                                                                                                                                                                       | En-suite Shower<br>Room | White suite comprising of a low flush WC, wash hand basin and shower cubicle. Vinyl flooring, partially tiled walls, ceiling light point, panelled radiator and a double glazed frosted window to the side.                                                                                                                                       |
|----------------------------------|------------------------------------------------------------------------------------------------------------------------------------------------------------------------------------------------------------------------------------------------------------------------------------------------------------------------------------------------------------------------------------------------------------|-------------------------|---------------------------------------------------------------------------------------------------------------------------------------------------------------------------------------------------------------------------------------------------------------------------------------------------------------------------------------------------|
| Entrance Hallway                 | Spacious and welcoming hallway having wooden flooring, a panelled radiator and ceiling light point. Staircase leading up to the first floor.                                                                                                                                                                                                                                                               | Bedroom Two             | Second double bedroom having fitted carpet, ceiling light point, panelled radiator and a double                                                                                                                                                                                                                                                   |
| Guest Cloaks                     | Comprising a wash hand basin with storage beneath and a low flush WC. Wooden flooring, partially tiled walls, ceiling light point and a double                                                                                                                                                                                                                                                             | Bedroom Three           | glazed window to the rear.  Offering fitted carpet, ceiling light point, panelled radiator and a double glazed window to the front.                                                                                                                                                                                                               |
| Lounge                           | glazed frosted window to the front.  Impressively sized living area having electric wood                                                                                                                                                                                                                                                                                                                   | Bedroom Four            | Offering fitted carpet, ceiling light point, panelled radiator and a double glazed window to the front.                                                                                                                                                                                                                                           |
|                                  | effect fire with brick surround, fitted carpet, two ceiling light points, panelled radiator and a double glazed window to the rear. Double doors open up into the dining room.                                                                                                                                                                                                                             | Family Bathroom         | White suite comprising a low flush WC, wash hand basin and a panelled bath with shower over.  Tiled walls, vinyl flooring, ceiling light point and a double glazed frosted window to the front.                                                                                                                                                   |
| Dining Room                      | Currently utilised as a playroom with fitted carpet, ceiling light point, panelled radiator and double glazed sliding doors leading out into the rear garden.                                                                                                                                                                                                                                              | Rear Garden             | Incredibly spacious rear garden, boasting tonnes of lawn space with established trees and shrubbery dotted around. To the rear you will find multiple wooden sheds and a large Garden Office                                                                                                                                                      |
| Kitchen                          | Fitted kitchen offering a range of wall and base units and ample work surfaces space. Inset sink and drainer unit, fitted oven and hob, space and plumbing for a washing machine and space for a freestanding fridge freezer. Tiled flooring, ceiling light point, panelled radiator, partially tiled walls and a double glazed window to the front. Additional space for a small dining table and chairs. |                         | building to the side. There is a rear gate with woodland access ideal for dog/nature walks.                                                                                                                                                                                                                                                       |
|                                  |                                                                                                                                                                                                                                                                                                                                                                                                            | Garden Room             | Fantastic additional living space with steps from the lawn leading up to a decking area with space for seating and double glazed French doors leading into the building. Once inside, you will find a fantastic space with laminate flooring, ceiling light points and electrical power sockets. A kitchenette to one end with a sink and drainer |
| Reception 3/<br>Bedroom 5/ Study | Offering the potential for multiple uses; can be a additional sitting room, dining room or ground floor bedroom. Offering fitted carpet, ceiling light point, built-in wardrobe, access to garage and a double glazed window to the front                                                                                                                                                                  |                         | unit, work surface space and base units. Double glazed windows and French doors to the front look out into the garden. Benefitting from a storage room built inside.                                                                                                                                                                              |
| Landing                          | Stairs up from the entrance hall onto the first floor landing with fitted carpet, ceiling light point and loft access and a built-in storage cupboard. Doors                                                                                                                                                                                                                                               | Garage/ Workshop        | Offering additional storage space, housing boiler, door onto rear garden. Up and over door to driveway. The garage workshop is the full length of the house.                                                                                                                                                                                      |