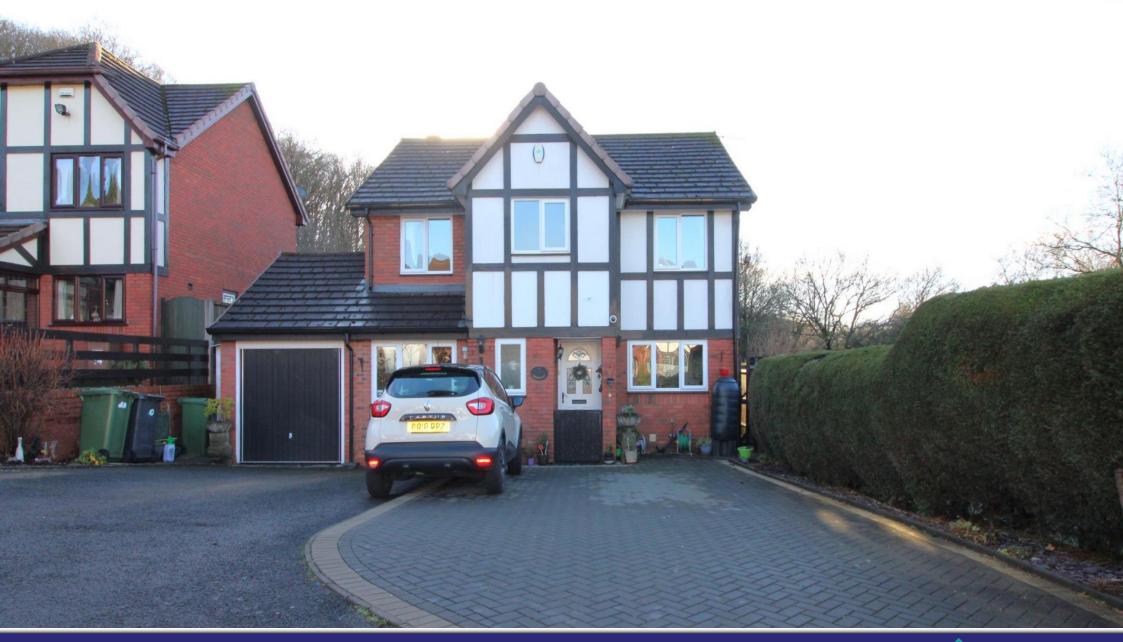

For Sale: £475,000 Freehold Hopton Drive, Kidderminster, DY10

- Four bedrooms
- WC, en-suite & bathroom
- Three receptions
- Garden room

Bagleys are pleased to present this impressively sized family home in an ideal location for commuting. The property benefits from entrance hall, WC, lounge, dining room, kitchen, ground floor bedroom/third reception room, four first floor bedrooms and family bathroom. Driveway and 29' garage. Large rear garden with woodland access and summerhouse/garden room. EPC C74.

| Front Elevation                  | Well-presented and spacious driveway providing off-road parking for multiple cars and a garage, accessed via an up and over door. Gated side access leads through to the rear garden                                                                                                                                                                                                                       | En-suite Shower<br>Room | White suite comprising of a low flush WC, wash hand basin and shower cubicle. Vinyl flooring, partially tiled walls, ceiling light point, panelled radiator and a double glazed frosted window to the side.                                                                                                                                       |
|----------------------------------|------------------------------------------------------------------------------------------------------------------------------------------------------------------------------------------------------------------------------------------------------------------------------------------------------------------------------------------------------------------------------------------------------------|-------------------------|---------------------------------------------------------------------------------------------------------------------------------------------------------------------------------------------------------------------------------------------------------------------------------------------------------------------------------------------------|
| Entrance Hallway                 | Spacious and welcoming hallway having wooden flooring, a panelled radiator and ceiling light point. Staircase leading up to the first floor.                                                                                                                                                                                                                                                               | Bedroom Two             | Second double bedroom having fitted carpet, ceiling light point, panelled radiator and a double                                                                                                                                                                                                                                                   |
| Guest Cloaks                     | Comprising a wash hand basin with storage beneath and a low flush WC. Wooden flooring, partially tiled walls, ceiling light point and a double                                                                                                                                                                                                                                                             | Bedroom Three           | glazed window to the rear.  Offering fitted carpet, ceiling light point, panelled radiator and a double glazed window to the front.                                                                                                                                                                                                               |
| Lounge                           | glazed frosted window to the front.  Impressively sized living area having electric wood                                                                                                                                                                                                                                                                                                                   | Bedroom Four            | Offering fitted carpet, ceiling light point, panelled radiator and a double glazed window to the front.                                                                                                                                                                                                                                           |
|                                  | effect fire with brick surround, fitted carpet, two ceiling light points, panelled radiator and a double glazed window to the rear. Double doors open up into the dining room.                                                                                                                                                                                                                             | Family Bathroom         | White suite comprising a low flush WC, wash hand basin and a panelled bath with shower over.  Tiled walls, vinyl flooring, ceiling light point and a double glazed frosted window to the front.                                                                                                                                                   |
| Dining Room                      | Currently utilised as a playroom with fitted carpet, ceiling light point, panelled radiator and double glazed sliding doors leading out into the rear garden.                                                                                                                                                                                                                                              | Rear Garden             | Incredibly spacious rear garden, boasting tonnes of lawn space with established trees and shrubbery dotted around. To the rear you will find multiple wooden sheds and a large Garden Office                                                                                                                                                      |
| Kitchen                          | Fitted kitchen offering a range of wall and base units and ample work surfaces space. Inset sink and drainer unit, fitted oven and hob, space and plumbing for a washing machine and space for a freestanding fridge freezer. Tiled flooring, ceiling light point, panelled radiator, partially tiled walls and a double glazed window to the front. Additional space for a small dining table and chairs. |                         | building to the side. There is a rear gate with woodland access ideal for dog/nature walks.                                                                                                                                                                                                                                                       |
|                                  |                                                                                                                                                                                                                                                                                                                                                                                                            | Garden Room             | Fantastic additional living space with steps from the lawn leading up to a decking area with space for seating and double glazed French doors leading into the building. Once inside, you will find a fantastic space with laminate flooring, ceiling light points and electrical power sockets. A kitchenette to one end with a sink and drainer |
| Reception 3/<br>Bedroom 5/ Study | Offering the potential for multiple uses; can be a additional sitting room, dining room or ground floor bedroom. Offering fitted carpet, ceiling light point, built-in wardrobe, access to garage and a double glazed window to the front                                                                                                                                                                  |                         | unit, work surface space and base units. Double glazed windows and French doors to the front look out into the garden. Benefitting from a storage room built inside.                                                                                                                                                                              |
| Landing                          | Stairs up from the entrance hall onto the first floor landing with fitted carpet, ceiling light point and loft access and a built-in storage cupboard. Doors                                                                                                                                                                                                                                               | Garage/ Workshop        | Offering additional storage space, housing boiler, door onto rear garden. Up and over door to driveway. The garage workshop is the full length of the house.                                                                                                                                                                                      |