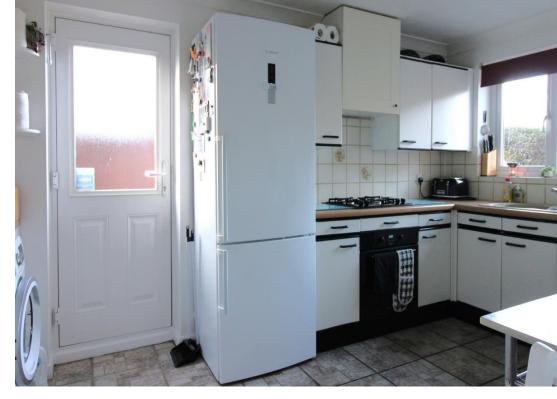

| Front Elevation                  | Well-presented and spacious driveway providing off-road parking for multiple cars and a garage, accessed via an up and over door. Gated side access leads through to the rear garden                                                                                                                                                                                                                       | En-suite Shower<br>Room | White suite comprising of a low flush WC, wash hand basin and shower cubicle. Vinyl flooring, partially tiled walls, ceiling light point, panelled radiator and a double glazed frosted window to the side.                                                                                                                                       |
|----------------------------------|------------------------------------------------------------------------------------------------------------------------------------------------------------------------------------------------------------------------------------------------------------------------------------------------------------------------------------------------------------------------------------------------------------|-------------------------|---------------------------------------------------------------------------------------------------------------------------------------------------------------------------------------------------------------------------------------------------------------------------------------------------------------------------------------------------|
| Entrance Hallway                 | Spacious and welcoming hallway having wooden flooring, a panelled radiator and ceiling light point. Staircase leading up to the first floor.                                                                                                                                                                                                                                                               | Bedroom Two             | Second double bedroom having fitted carpet, ceiling light point, panelled radiator and a double                                                                                                                                                                                                                                                   |
| Guest Cloaks                     | Comprising a wash hand basin with storage beneath and a low flush WC. Wooden flooring, partially tiled walls, ceiling light point and a double                                                                                                                                                                                                                                                             | Bedroom Three           | glazed window to the rear.  Offering fitted carpet, ceiling light point, panelled radiator and a double glazed window to the front.                                                                                                                                                                                                               |
| Lounge                           | glazed frosted window to the front.  Impressively sized living area having electric wood                                                                                                                                                                                                                                                                                                                   | Bedroom Four            | Offering fitted carpet, ceiling light point, panelled radiator and a double glazed window to the front.                                                                                                                                                                                                                                           |
|                                  | effect fire with brick surround, fitted carpet, two ceiling light points, panelled radiator and a double glazed window to the rear. Double doors open up into the dining room.                                                                                                                                                                                                                             | Family Bathroom         | White suite comprising a low flush WC, wash hand basin and a panelled bath with shower over.  Tiled walls, vinyl flooring, ceiling light point and a double glazed frosted window to the front.                                                                                                                                                   |
| Dining Room                      | Currently utilised as a playroom with fitted carpet, ceiling light point, panelled radiator and double glazed sliding doors leading out into the rear garden.                                                                                                                                                                                                                                              | Rear Garden             | Incredibly spacious rear garden, boasting tonnes of lawn space with established trees and shrubbery dotted around. To the rear you will find multiple wooden sheds and a large Garden Office                                                                                                                                                      |
| Kitchen                          | Fitted kitchen offering a range of wall and base units and ample work surfaces space. Inset sink and drainer unit, fitted oven and hob, space and plumbing for a washing machine and space for a freestanding fridge freezer. Tiled flooring, ceiling light point, panelled radiator, partially tiled walls and a double glazed window to the front. Additional space for a small dining table and chairs. |                         | building to the side. There is a rear gate with woodland access ideal for dog/nature walks.                                                                                                                                                                                                                                                       |
|                                  |                                                                                                                                                                                                                                                                                                                                                                                                            | Garden Room             | Fantastic additional living space with steps from the lawn leading up to a decking area with space for seating and double glazed French doors leading into the building. Once inside, you will find a fantastic space with laminate flooring, ceiling light points and electrical power sockets. A kitchenette to one end with a sink and drainer |
| Reception 3/<br>Bedroom 5/ Study | Offering the potential for multiple uses; can be a additional sitting room, dining room or ground floor bedroom. Offering fitted carpet, ceiling light point, built-in wardrobe, access to garage and a double glazed window to the front                                                                                                                                                                  |                         | unit, work surface space and base units. Double glazed windows and French doors to the front look out into the garden. Benefitting from a storage room built inside.                                                                                                                                                                              |
| Landing                          | Stairs up from the entrance hall onto the first floor landing with fitted carpet, ceiling light point and loft access and a built-in storage cupboard. Doors                                                                                                                                                                                                                                               | Garage/ Workshop        | Offering additional storage space, housing boiler, door onto rear garden. Up and over door to driveway. The garage workshop is the full length of the house.                                                                                                                                                                                      |