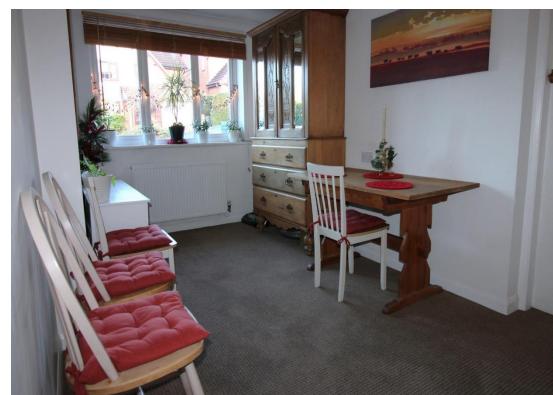

| Front Elevation                  | Well-presented and spacious driveway providing off-road parking for multiple cars and a garage, accessed via an up and over door. Gated side access leads through to the rear garden                                                                                                                                                                                                                       | En-suite Shower<br>Room | White suite comprising of a low flush WC, wash hand basin and shower cubicle. Vinyl flooring, partially tiled walls, ceiling light point, panelled radiator and a double glazed frosted window to the side.                                                                                                                                       |
|----------------------------------|------------------------------------------------------------------------------------------------------------------------------------------------------------------------------------------------------------------------------------------------------------------------------------------------------------------------------------------------------------------------------------------------------------|-------------------------|---------------------------------------------------------------------------------------------------------------------------------------------------------------------------------------------------------------------------------------------------------------------------------------------------------------------------------------------------|
| Entrance Hallway                 | Spacious and welcoming hallway having wooden flooring, a panelled radiator and ceiling light point. Staircase leading up to the first floor.                                                                                                                                                                                                                                                               | Bedroom Two             | Second double bedroom having fitted carpet, ceiling light point, panelled radiator and a double                                                                                                                                                                                                                                                   |
| Guest Cloaks                     | Comprising a wash hand basin with storage beneath and a low flush WC. Wooden flooring, partially tiled walls, ceiling light point and a double                                                                                                                                                                                                                                                             | Bedroom Three           | glazed window to the rear.  Offering fitted carpet, ceiling light point, panelled radiator and a double glazed window to the front.                                                                                                                                                                                                               |
| Lounge                           | glazed frosted window to the front.  Impressively sized living area having electric wood                                                                                                                                                                                                                                                                                                                   | Bedroom Four            | Offering fitted carpet, ceiling light point, panelled radiator and a double glazed window to the front.                                                                                                                                                                                                                                           |
|                                  | effect fire with brick surround, fitted carpet, two ceiling light points, panelled radiator and a double glazed window to the rear. Double doors open up into the dining room.                                                                                                                                                                                                                             | Family Bathroom         | White suite comprising a low flush WC, wash hand basin and a panelled bath with shower over.  Tiled walls, vinyl flooring, ceiling light point and a double glazed frosted window to the front.                                                                                                                                                   |
| Dining Room                      | Currently utilised as a playroom with fitted carpet, ceiling light point, panelled radiator and double glazed sliding doors leading out into the rear garden.                                                                                                                                                                                                                                              | Rear Garden             | Incredibly spacious rear garden, boasting tonnes of lawn space with established trees and shrubbery dotted around. To the rear you will find multiple wooden sheds and a large Garden Office                                                                                                                                                      |
| Kitchen                          | Fitted kitchen offering a range of wall and base units and ample work surfaces space. Inset sink and drainer unit, fitted oven and hob, space and plumbing for a washing machine and space for a freestanding fridge freezer. Tiled flooring, ceiling light point, panelled radiator, partially tiled walls and a double glazed window to the front. Additional space for a small dining table and chairs. |                         | building to the side. There is a rear gate with woodland access ideal for dog/nature walks.                                                                                                                                                                                                                                                       |
|                                  |                                                                                                                                                                                                                                                                                                                                                                                                            | Garden Room             | Fantastic additional living space with steps from the lawn leading up to a decking area with space for seating and double glazed French doors leading into the building. Once inside, you will find a fantastic space with laminate flooring, ceiling light points and electrical power sockets. A kitchenette to one end with a sink and drainer |
| Reception 3/<br>Bedroom 5/ Study | Offering the potential for multiple uses; can be a additional sitting room, dining room or ground floor bedroom. Offering fitted carpet, ceiling light point, built-in wardrobe, access to garage and a double glazed window to the front                                                                                                                                                                  |                         | unit, work surface space and base units. Double glazed windows and French doors to the front look out into the garden. Benefitting from a storage room built inside.                                                                                                                                                                              |
| Landing                          | Stairs up from the entrance hall onto the first floor landing with fitted carpet, ceiling light point and loft access and a built-in storage cupboard. Doors                                                                                                                                                                                                                                               | Garage/ Workshop        | Offering additional storage space, housing boiler, door onto rear garden. Up and over door to driveway. The garage workshop is the full length of the house.                                                                                                                                                                                      |