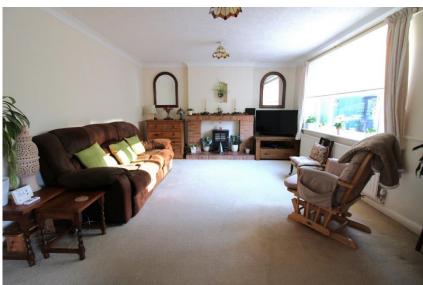

| Front Elevation                  | Well-presented and spacious driveway providing off-road parking for multiple cars and a garage, accessed via an up and over door. Gated side access leads through to the rear garden                                                                                                                                                                                                                       | En-suite Shower<br>Room | White suite comprising of a low flush WC, wash hand basin and shower cubicle. Vinyl flooring, partially tiled walls, ceiling light point, panelled radiator and a double glazed frosted window to the side.                                                                                                                                       |
|----------------------------------|------------------------------------------------------------------------------------------------------------------------------------------------------------------------------------------------------------------------------------------------------------------------------------------------------------------------------------------------------------------------------------------------------------|-------------------------|---------------------------------------------------------------------------------------------------------------------------------------------------------------------------------------------------------------------------------------------------------------------------------------------------------------------------------------------------|
| Entrance Hallway                 | Spacious and welcoming hallway having wooden flooring, a panelled radiator and ceiling light point. Staircase leading up to the first floor.                                                                                                                                                                                                                                                               | Bedroom Two             | Second double bedroom having fitted carpet, ceiling light point, panelled radiator and a double                                                                                                                                                                                                                                                   |
| Guest Cloaks                     | Comprising a wash hand basin with storage beneath and a low flush WC. Wooden flooring, partially tiled walls, ceiling light point and a double                                                                                                                                                                                                                                                             | Bedroom Three           | glazed window to the rear.  Offering fitted carpet, ceiling light point, panelled radiator and a double glazed window to the front.                                                                                                                                                                                                               |
| Lounge                           | glazed frosted window to the front.  Impressively sized living area having electric wood                                                                                                                                                                                                                                                                                                                   | Bedroom Four            | Offering fitted carpet, ceiling light point, panelled radiator and a double glazed window to the front.                                                                                                                                                                                                                                           |
|                                  | effect fire with brick surround, fitted carpet, two ceiling light points, panelled radiator and a double glazed window to the rear. Double doors open up into the dining room.                                                                                                                                                                                                                             | Family Bathroom         | White suite comprising a low flush WC, wash hand basin and a panelled bath with shower over.  Tiled walls, vinyl flooring, ceiling light point and a double glazed frosted window to the front.                                                                                                                                                   |
| Dining Room                      | Currently utilised as a playroom with fitted carpet, ceiling light point, panelled radiator and double glazed sliding doors leading out into the rear garden.                                                                                                                                                                                                                                              | Rear Garden             | Incredibly spacious rear garden, boasting tonnes of lawn space with established trees and shrubbery dotted around. To the rear you will find multiple wooden sheds and a large Garden Office                                                                                                                                                      |
| Kitchen                          | Fitted kitchen offering a range of wall and base units and ample work surfaces space. Inset sink and drainer unit, fitted oven and hob, space and plumbing for a washing machine and space for a freestanding fridge freezer. Tiled flooring, ceiling light point, panelled radiator, partially tiled walls and a double glazed window to the front. Additional space for a small dining table and chairs. |                         | building to the side. There is a rear gate with woodland access ideal for dog/nature walks.                                                                                                                                                                                                                                                       |
|                                  |                                                                                                                                                                                                                                                                                                                                                                                                            | Garden Room             | Fantastic additional living space with steps from the lawn leading up to a decking area with space for seating and double glazed French doors leading into the building. Once inside, you will find a fantastic space with laminate flooring, ceiling light points and electrical power sockets. A kitchenette to one end with a sink and drainer |
| Reception 3/<br>Bedroom 5/ Study | Offering the potential for multiple uses; can be a additional sitting room, dining room or ground floor bedroom. Offering fitted carpet, ceiling light point, built-in wardrobe, access to garage and a double glazed window to the front                                                                                                                                                                  |                         | unit, work surface space and base units. Double glazed windows and French doors to the front look out into the garden. Benefitting from a storage room built inside.                                                                                                                                                                              |
| Landing                          | Stairs up from the entrance hall onto the first floor landing with fitted carpet, ceiling light point and loft access and a built-in storage cupboard. Doors                                                                                                                                                                                                                                               | Garage/ Workshop        | Offering additional storage space, housing boiler, door onto rear garden. Up and over door to driveway. The garage workshop is the full length of the house.                                                                                                                                                                                      |

## Room Details

**Entrance Hallway** 

**Guest Cloaks** 

Lounge 17'1" x 13'2" (5.21m x 4.01m)

Dining Room 11'4" x 9'4" (3.45m x 2.84m)

Kitchen 16'1" x 8'4" (4.90m x 2.54m)

Reception 3/ Bedroom 5/ Study 16'6" x 9'6" (5.03m x 2.90m)