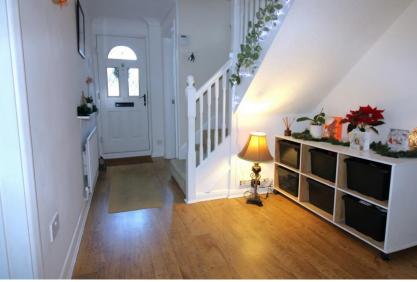

| Front Elevation                  | Well-presented and spacious driveway providing off-road parking for multiple cars and a garage, accessed via an up and over door. Gated side access leads through to the rear garden                                                                                                                                                                                                                       | En-suite Shower<br>Room | White suite comprising of a low flush WC, wash hand basin and shower cubicle. Vinyl flooring, partially tiled walls, ceiling light point, panelled radiator and a double glazed frosted window to the side.                                                                                                                                       |
|----------------------------------|------------------------------------------------------------------------------------------------------------------------------------------------------------------------------------------------------------------------------------------------------------------------------------------------------------------------------------------------------------------------------------------------------------|-------------------------|---------------------------------------------------------------------------------------------------------------------------------------------------------------------------------------------------------------------------------------------------------------------------------------------------------------------------------------------------|
| Entrance Hallway                 | Spacious and welcoming hallway having wooden flooring, a panelled radiator and ceiling light point. Staircase leading up to the first floor.                                                                                                                                                                                                                                                               | Bedroom Two             | Second double bedroom having fitted carpet, ceiling light point, panelled radiator and a double                                                                                                                                                                                                                                                   |
| Guest Cloaks                     | Comprising a wash hand basin with storage beneath and a low flush WC. Wooden flooring, partially tiled walls, ceiling light point and a double                                                                                                                                                                                                                                                             | Bedroom Three           | glazed window to the rear.  Offering fitted carpet, ceiling light point, panelled radiator and a double glazed window to the front.                                                                                                                                                                                                               |
| Lounge                           | glazed frosted window to the front.  Impressively sized living area having electric wood                                                                                                                                                                                                                                                                                                                   | Bedroom Four            | Offering fitted carpet, ceiling light point, panelled radiator and a double glazed window to the front.                                                                                                                                                                                                                                           |
|                                  | effect fire with brick surround, fitted carpet, two ceiling light points, panelled radiator and a double glazed window to the rear. Double doors open up into the dining room.                                                                                                                                                                                                                             | Family Bathroom         | White suite comprising a low flush WC, wash hand basin and a panelled bath with shower over.  Tiled walls, vinyl flooring, ceiling light point and a double glazed frosted window to the front.                                                                                                                                                   |
| Dining Room                      | Currently utilised as a playroom with fitted carpet, ceiling light point, panelled radiator and double glazed sliding doors leading out into the rear garden.                                                                                                                                                                                                                                              | Rear Garden             | Incredibly spacious rear garden, boasting tonnes of lawn space with established trees and shrubbery dotted around. To the rear you will find multiple wooden sheds and a large Garden Office                                                                                                                                                      |
| Kitchen                          | Fitted kitchen offering a range of wall and base units and ample work surfaces space. Inset sink and drainer unit, fitted oven and hob, space and plumbing for a washing machine and space for a freestanding fridge freezer. Tiled flooring, ceiling light point, panelled radiator, partially tiled walls and a double glazed window to the front. Additional space for a small dining table and chairs. |                         | building to the side. There is a rear gate with woodland access ideal for dog/nature walks.                                                                                                                                                                                                                                                       |
|                                  |                                                                                                                                                                                                                                                                                                                                                                                                            | Garden Room             | Fantastic additional living space with steps from the lawn leading up to a decking area with space for seating and double glazed French doors leading into the building. Once inside, you will find a fantastic space with laminate flooring, ceiling light points and electrical power sockets. A kitchenette to one end with a sink and drainer |
| Reception 3/<br>Bedroom 5/ Study | Offering the potential for multiple uses; can be a additional sitting room, dining room or ground floor bedroom. Offering fitted carpet, ceiling light point, built-in wardrobe, access to garage and a double glazed window to the front                                                                                                                                                                  |                         | unit, work surface space and base units. Double glazed windows and French doors to the front look out into the garden. Benefitting from a storage room built inside.                                                                                                                                                                              |
| Landing                          | Stairs up from the entrance hall onto the first floor landing with fitted carpet, ceiling light point and loft access and a built-in storage cupboard. Doors                                                                                                                                                                                                                                               | Garage/ Workshop        | Offering additional storage space, housing boiler, door onto rear garden. Up and over door to driveway. The garage workshop is the full length of the house.                                                                                                                                                                                      |