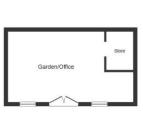

| Front Elevation                  | Well-presented and spacious driveway providing off-road parking for multiple cars and a garage, accessed via an up and over door. Gated side access leads through to the rear garden                                                                                                                                                                                                                       | En-suite Shower<br>Room | White suite comprising of a low flush WC, wash hand basin and shower cubicle. Vinyl flooring, partially tiled walls, ceiling light point, panelled radiator and a double glazed frosted window to the side.                                                                                                                                       |
|----------------------------------|------------------------------------------------------------------------------------------------------------------------------------------------------------------------------------------------------------------------------------------------------------------------------------------------------------------------------------------------------------------------------------------------------------|-------------------------|---------------------------------------------------------------------------------------------------------------------------------------------------------------------------------------------------------------------------------------------------------------------------------------------------------------------------------------------------|
| Entrance Hallway                 | Spacious and welcoming hallway having wooden flooring, a panelled radiator and ceiling light point. Staircase leading up to the first floor.                                                                                                                                                                                                                                                               | Bedroom Two             | Second double bedroom having fitted carpet, ceiling light point, panelled radiator and a double                                                                                                                                                                                                                                                   |
| Guest Cloaks                     | Comprising a wash hand basin with storage beneath and a low flush WC. Wooden flooring, partially tiled walls, ceiling light point and a double                                                                                                                                                                                                                                                             | Bedroom Three           | glazed window to the rear.  Offering fitted carpet, ceiling light point, panelled radiator and a double glazed window to the front.                                                                                                                                                                                                               |
| Lounge                           | glazed frosted window to the front.  Impressively sized living area having electric wood                                                                                                                                                                                                                                                                                                                   | Bedroom Four            | Offering fitted carpet, ceiling light point, panelled radiator and a double glazed window to the front.                                                                                                                                                                                                                                           |
|                                  | effect fire with brick surround, fitted carpet, two ceiling light points, panelled radiator and a double glazed window to the rear. Double doors open up into the dining room.                                                                                                                                                                                                                             | Family Bathroom         | White suite comprising a low flush WC, wash hand basin and a panelled bath with shower over.  Tiled walls, vinyl flooring, ceiling light point and a double glazed frosted window to the front.                                                                                                                                                   |
| Dining Room                      | Currently utilised as a playroom with fitted carpet, ceiling light point, panelled radiator and double glazed sliding doors leading out into the rear garden.                                                                                                                                                                                                                                              | Rear Garden             | Incredibly spacious rear garden, boasting tonnes of lawn space with established trees and shrubbery dotted around. To the rear you will find multiple wooden sheds and a large Garden Office                                                                                                                                                      |
| Kitchen                          | Fitted kitchen offering a range of wall and base units and ample work surfaces space. Inset sink and drainer unit, fitted oven and hob, space and plumbing for a washing machine and space for a freestanding fridge freezer. Tiled flooring, ceiling light point, panelled radiator, partially tiled walls and a double glazed window to the front. Additional space for a small dining table and chairs. |                         | building to the side. There is a rear gate with woodland access ideal for dog/nature walks.                                                                                                                                                                                                                                                       |
|                                  |                                                                                                                                                                                                                                                                                                                                                                                                            | Garden Room             | Fantastic additional living space with steps from the lawn leading up to a decking area with space for seating and double glazed French doors leading into the building. Once inside, you will find a fantastic space with laminate flooring, ceiling light points and electrical power sockets. A kitchenette to one end with a sink and drainer |
| Reception 3/<br>Bedroom 5/ Study | Offering the potential for multiple uses; can be a additional sitting room, dining room or ground floor bedroom. Offering fitted carpet, ceiling light point, built-in wardrobe, access to garage and a double glazed window to the front                                                                                                                                                                  |                         | unit, work surface space and base units. Double glazed windows and French doors to the front look out into the garden. Benefitting from a storage room built inside.                                                                                                                                                                              |
| Landing                          | Stairs up from the entrance hall onto the first floor landing with fitted carpet, ceiling light point and loft access and a built-in storage cupboard. Doors                                                                                                                                                                                                                                               | Garage/ Workshop        | Offering additional storage space, housing boiler, door onto rear garden. Up and over door to driveway. The garage workshop is the full length of the house.                                                                                                                                                                                      |

Garden Room 22'9" x 13'0" (6.93m x 3.96m)

Garage/ Workshop 29'11" x 9'10" (9.12m x 3.00m)

Floor Outbuilding

This floor plan is for illustrative purposes only. It is not drawn to scale. Any measurements, floor areas (including any total floor area), openings and orientation are approximate. No details are guaranteed, they cannot be relied upon for any purpose and they do not form part of any agreement. No liability is taken for any error, omission or misstatement. A party must rely upon its own inspection(s). Powered by www.focalagent.com