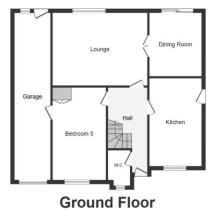

Garden Room 22'9" x 13'0" (6.93m x 3.96m)

Garage/ Workshop 29'11" x 9'10" (9.12m x 3.00m)

Floor Outbuilding

This floor plan is for illustrative purposes only. It is not drawn to scale. Any measurements, floor areas (including any total floor area), openings and orientation are approximate. No details are guaranteed, they cannot be relied upon for any purpose and they do not form part of any agreement. No liability is taken for any error, omission or misstatement. A party must rely upon its own inspection(s). Powered by www.focalagent.com