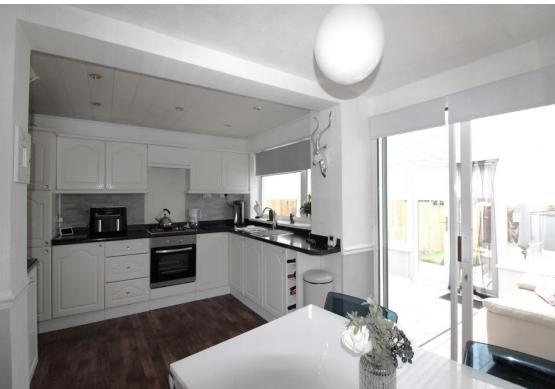

| Porch                    | Double glazed windows and patio doors to front. Ceramic tiled floor. Wall light point.                                                                                                                                                                                                                                                                                                                                                                                                      | First Floor Landin |
|--------------------------|---------------------------------------------------------------------------------------------------------------------------------------------------------------------------------------------------------------------------------------------------------------------------------------------------------------------------------------------------------------------------------------------------------------------------------------------------------------------------------------------|--------------------|
| Hallway                  | Opaque double glazed door and windows to porch. Single radiator. Single power point. Dado rail. Wall mounted central heating thermostat. Ceiling mounted smoke alarm. Staircase off to first floor. Useful understairs area.                                                                                                                                                                                                                                                                | Bedroom One        |
| Living Room              | Double glazed bow window to front. Double glazed patio doors to rear. Three double power points. Television aerial point and                                                                                                                                                                                                                                                                                                                                                                | Bedroom Two        |
|                          | cable point. Two radiators. Fire surround with feature stove effect electric fire. Two ceiling light points. Wood laminate effect floor.                                                                                                                                                                                                                                                                                                                                                    | Bedroom Three      |
| Dining Kitchen           | Double glazed window to rear. Three double power points. Cooker point. Single power point. Television aerial point. Base units. Wall cupboards. Integrated one and a half bowl stainless steel sink unit with mono mixer tap. Oven and grill with four ring hob over. Circulating extractor canopy. Fridge space. Square arch opens through to Dining Area. Double glazed patio doors to adjacent conservatory. Two double power points. Radiator. Dado rail. Ceiling light point. Door to: | Bathroom           |
| Utility                  | With skylight. Roll top working surface. Wall cupboards. Space and plumbing for washing machine, dishwasher and tumble dryer. Two double power points. Single power point                                                                                                                                                                                                                                                                                                                   |                    |
| Storage (half<br>garage) | Steel up and over door to front. Wall mounted Worcester gas central heating boiler. Fuse board. Ceiling light point.                                                                                                                                                                                                                                                                                                                                                                        |                    |
| Conservatory             | Double glazed windows to sides and rear.  Double glazed French doors to rear. Ceramic tiled floor. Three double power points. One                                                                                                                                                                                                                                                                                                                                                           |                    |