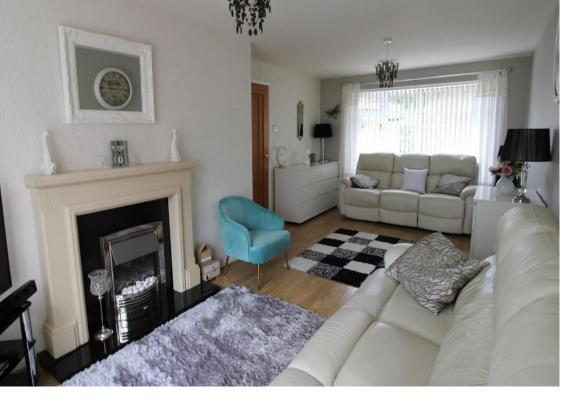

| Porch                    | Double glazed windows and patio doors to front. Ceramic tiled floor. Wall light point.                                                                                                                                                                                                                                                                                                                                                                                                      | First Floor Landin |
|--------------------------|---------------------------------------------------------------------------------------------------------------------------------------------------------------------------------------------------------------------------------------------------------------------------------------------------------------------------------------------------------------------------------------------------------------------------------------------------------------------------------------------|--------------------|
| Hallway                  | Opaque double glazed door and windows to porch. Single radiator. Single power point. Dado rail. Wall mounted central heating thermostat. Ceiling mounted smoke alarm. Staircase off to first floor. Useful understairs area.                                                                                                                                                                                                                                                                | Bedroom One        |
| Living Room              | Double glazed bow window to front. Double glazed patio doors to rear. Three double power points. Television aerial point and                                                                                                                                                                                                                                                                                                                                                                | Bedroom Two        |
|                          | cable point. Two radiators. Fire surround with feature stove effect electric fire. Two ceiling light points. Wood laminate effect floor.                                                                                                                                                                                                                                                                                                                                                    | Bedroom Three      |
| Dining Kitchen           | Double glazed window to rear. Three double power points. Cooker point. Single power point. Television aerial point. Base units. Wall cupboards. Integrated one and a half bowl stainless steel sink unit with mono mixer tap. Oven and grill with four ring hob over. Circulating extractor canopy. Fridge space. Square arch opens through to Dining Area. Double glazed patio doors to adjacent conservatory. Two double power points. Radiator. Dado rail. Ceiling light point. Door to: | Bathroom           |
| Utility                  | With skylight. Roll top working surface. Wall cupboards. Space and plumbing for washing machine, dishwasher and tumble dryer. Two double power points. Single power point                                                                                                                                                                                                                                                                                                                   |                    |
| Storage (half<br>garage) | Steel up and over door to front. Wall mounted Worcester gas central heating boiler. Fuse board. Ceiling light point.                                                                                                                                                                                                                                                                                                                                                                        |                    |
| Conservatory             | Double glazed windows to sides and rear.  Double glazed French doors to rear. Ceramic tiled floor. Three double power points. One                                                                                                                                                                                                                                                                                                                                                           |                    |