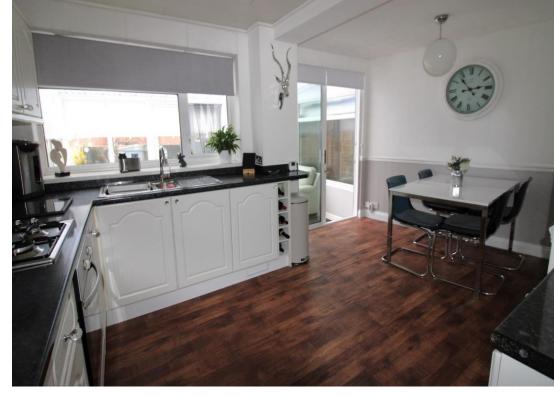

| Porch                    | Double glazed windows and patio doors to front. Ceramic tiled floor. Wall light point.                                                                                                                                                                                                                                                                                                                                                                                                      | First Floor Landin |
|--------------------------|---------------------------------------------------------------------------------------------------------------------------------------------------------------------------------------------------------------------------------------------------------------------------------------------------------------------------------------------------------------------------------------------------------------------------------------------------------------------------------------------|--------------------|
| Hallway                  | Opaque double glazed door and windows to porch. Single radiator. Single power point. Dado rail. Wall mounted central heating thermostat. Ceiling mounted smoke alarm. Staircase off to first floor. Useful understairs area.                                                                                                                                                                                                                                                                | Bedroom One        |
| Living Room              | Double glazed bow window to front. Double glazed patio doors to rear. Three double power points. Television aerial point and                                                                                                                                                                                                                                                                                                                                                                | Bedroom Two        |
|                          | cable point. Two radiators. Fire surround with feature stove effect electric fire. Two ceiling light points. Wood laminate effect floor.                                                                                                                                                                                                                                                                                                                                                    | Bedroom Three      |
| Dining Kitchen           | Double glazed window to rear. Three double power points. Cooker point. Single power point. Television aerial point. Base units. Wall cupboards. Integrated one and a half bowl stainless steel sink unit with mono mixer tap. Oven and grill with four ring hob over. Circulating extractor canopy. Fridge space. Square arch opens through to Dining Area. Double glazed patio doors to adjacent conservatory. Two double power points. Radiator. Dado rail. Ceiling light point. Door to: | Bathroom           |
| Utility                  | With skylight. Roll top working surface. Wall cupboards. Space and plumbing for washing machine, dishwasher and tumble dryer. Two double power points. Single power point                                                                                                                                                                                                                                                                                                                   |                    |
| Storage (half<br>garage) | Steel up and over door to front. Wall mounted Worcester gas central heating boiler. Fuse board. Ceiling light point.                                                                                                                                                                                                                                                                                                                                                                        |                    |
| Conservatory             | Double glazed windows to sides and rear.  Double glazed French doors to rear. Ceramic tiled floor. Three double power points. One                                                                                                                                                                                                                                                                                                                                                           |                    |