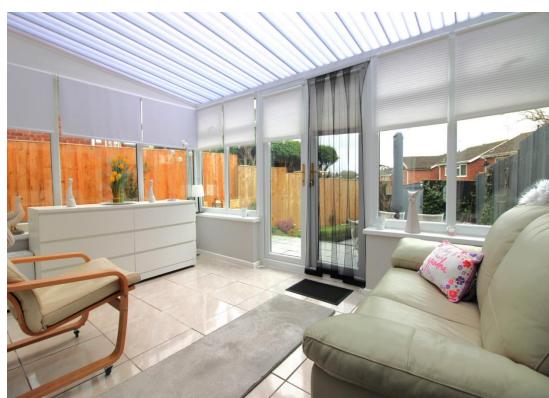

| Porch                    | Double glazed windows and patio doors to front. Ceramic tiled floor. Wall light point.                                                                                                                                                                                                                                                                                                                                                                                                      | First Floor Landin |
|--------------------------|---------------------------------------------------------------------------------------------------------------------------------------------------------------------------------------------------------------------------------------------------------------------------------------------------------------------------------------------------------------------------------------------------------------------------------------------------------------------------------------------|--------------------|
| Hallway                  | Opaque double glazed door and windows to porch. Single radiator. Single power point. Dado rail. Wall mounted central heating thermostat. Ceiling mounted smoke alarm. Staircase off to first floor. Useful understairs area.                                                                                                                                                                                                                                                                | Bedroom One        |
| Living Room              | Double glazed bow window to front. Double glazed patio doors to rear. Three double power points. Television aerial point and                                                                                                                                                                                                                                                                                                                                                                | Bedroom Two        |
|                          | cable point. Two radiators. Fire surround with feature stove effect electric fire. Two ceiling light points. Wood laminate effect floor.                                                                                                                                                                                                                                                                                                                                                    | Bedroom Three      |
| Dining Kitchen           | Double glazed window to rear. Three double power points. Cooker point. Single power point. Television aerial point. Base units. Wall cupboards. Integrated one and a half bowl stainless steel sink unit with mono mixer tap. Oven and grill with four ring hob over. Circulating extractor canopy. Fridge space. Square arch opens through to Dining Area. Double glazed patio doors to adjacent conservatory. Two double power points. Radiator. Dado rail. Ceiling light point. Door to: | Bathroom           |
| Utility                  | With skylight. Roll top working surface. Wall cupboards. Space and plumbing for washing machine, dishwasher and tumble dryer. Two double power points. Single power point                                                                                                                                                                                                                                                                                                                   |                    |
| Storage (half<br>garage) | Steel up and over door to front. Wall mounted Worcester gas central heating boiler. Fuse board. Ceiling light point.                                                                                                                                                                                                                                                                                                                                                                        |                    |
| Conservatory             | Double glazed windows to sides and rear.  Double glazed French doors to rear. Ceramic tiled floor. Three double power points. One                                                                                                                                                                                                                                                                                                                                                           |                    |

single power point. Wall light point. Electric

heater.

bat Floor Landing

Double glazed window to side. Single power point. Dado rail. Ceiling light point. Ceiling mounted smoke alarm. Doors to bedrooms, bathroom and useful storage cupboard.