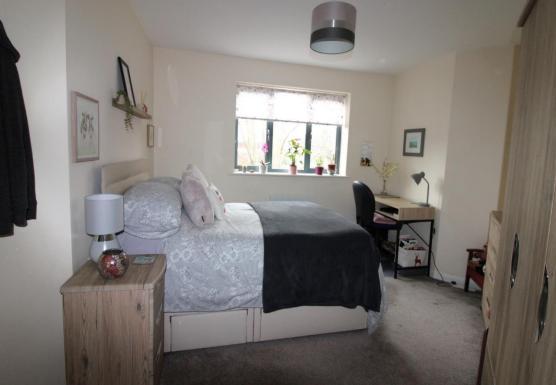

## **Bedroom One**

Rear facing double glazed windows with view of canal. Wall mounted electric heater. Ceiling light point. A double bedroom.

## **Bedroom Two**

Rear facing double glazed windows with view of canal. Wall mounted electric heater. Ceiling light point.

Bathroom

**Externally** Leasehold Information Fully tiled. White suite comprising w.c., wash hand basin and bath. Extractor fan. Tiled floor covering.