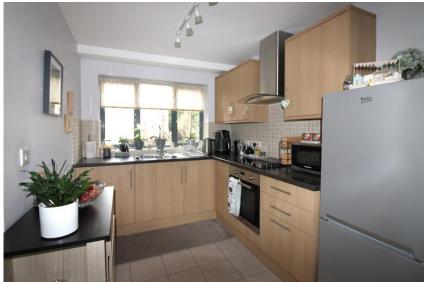

## Diner

Lounge Kitchen Two ceiling light points. Wall mounted electric heater. TV aerial point. Smoke alarm. Lounge Area -French doors opening to Juliette balcony overlooking the canal. Kitchen area - Roll top working surfaces with a range of base units and wall cupboards. Integrated washing machine and tumble dryer. Space for fridge/freezer. Integrated electric hob and electric oven with brushed stainless steel extractor hood over.