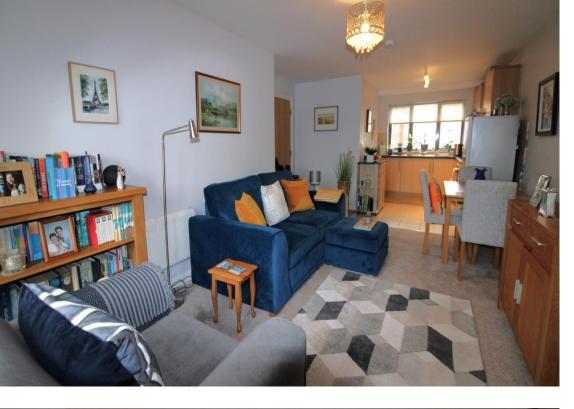

## Diner

Lounge Kitchen Two ceiling light points. Wall mounted electric heater. TV aerial point. Smoke alarm. Lounge Area -French doors opening to Juliette balcony overlooking the canal. Kitchen area - Roll top working surfaces with a range of base units and wall cupboards. Integrated washing machine and tumble dryer. Space for fridge/freezer. Integrated electric hob and electric oven with brushed stainless steel extractor hood over.