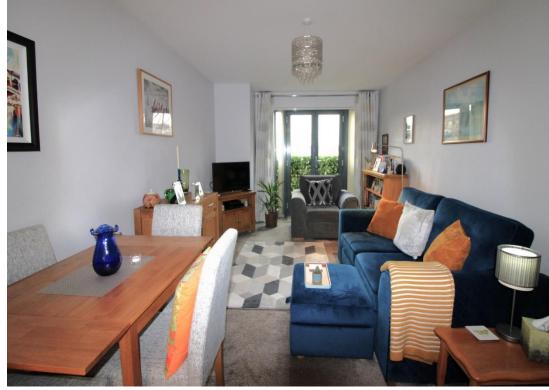

## Diner

Lounge Kitchen Two ceiling light points. Wall mounted electric heater. TV aerial point. Smoke alarm. Lounge Area -French doors opening to Juliette balcony overlooking the canal. Kitchen area - Roll top working surfaces with a range of base units and wall cupboards. Integrated washing machine and tumble dryer. Space for fridge/freezer. Integrated electric hob and electric oven with brushed stainless steel extractor hood over.