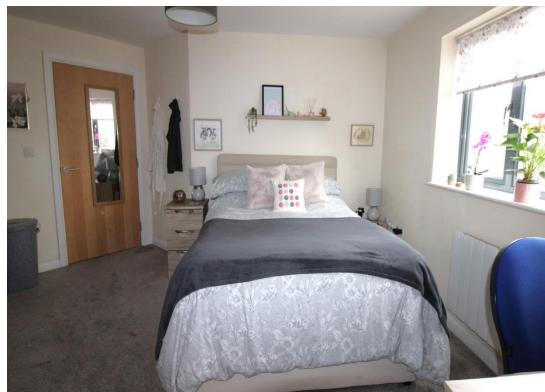

## **Bedroom One**

Rear facing double glazed windows with view of canal. Wall mounted electric heater. Ceiling light point. A double bedroom.

## **Bedroom Two**

Rear facing double glazed windows with view of canal. Wall mounted electric heater. Ceiling light point.

Bathroom

**Externally** Leasehold Information Fully tiled. White suite comprising w.c., wash hand basin and bath. Extractor fan. Tiled floor covering.