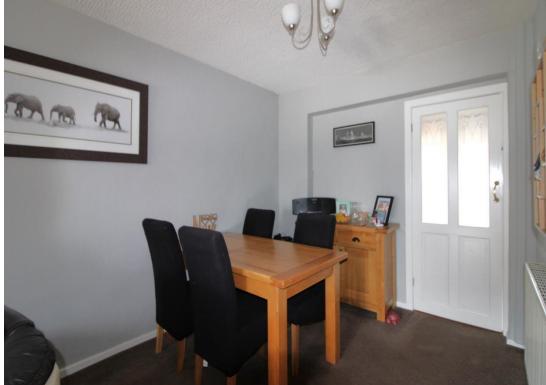

- Entrance HallwayUPVC double glazed obscured window<br/>to the side elevation, stairs to the first<br/>floor and doors to the kitchen and living<br/>room. Gas central heating radiator,<br/>cupboard houses the Valliant central<br/>heating boiler (fully serviced) and gas<br/>meter.Bedroom ThreeBathroom
- Lounge Diner UPVC doubled glazed bay window to the front elevation. Gas fireplace with marble hearth and wooden surround. Two ceiling light points. Gas central heating radiator and door to playroom (reception two).
- PlayroomUPVC double glazed French doors to the<br/>rear elevation, ceiling light point and gas<br/>central heating radiator.
- Fitted with a range of wall and base Kitchen units with worksurfaces over and inset stainless steel sink with drainer and mixer tap. Built in fridge, freezer, SMEG Garage electric oven and four-ring gas hob with extraction hood over, space for a washing machine and tumble dryer. Gas Externally central heating radiator, pantry, door to the side, UPVC window to the rear and door to the side elevation, two ceiling light points. cooker. Pantry houses the fuse board and electric meter and has a wooden window to the side elevation.
- First FloorDoors to bedrooms one, two and threeLandingand family bathroom. UPVC doubleglazed window to the side elevation and<br/>ceiling light point.
- Bedroom One UPVC double glazed window to the front elevation, ceiling light point and gas central heating radiator.