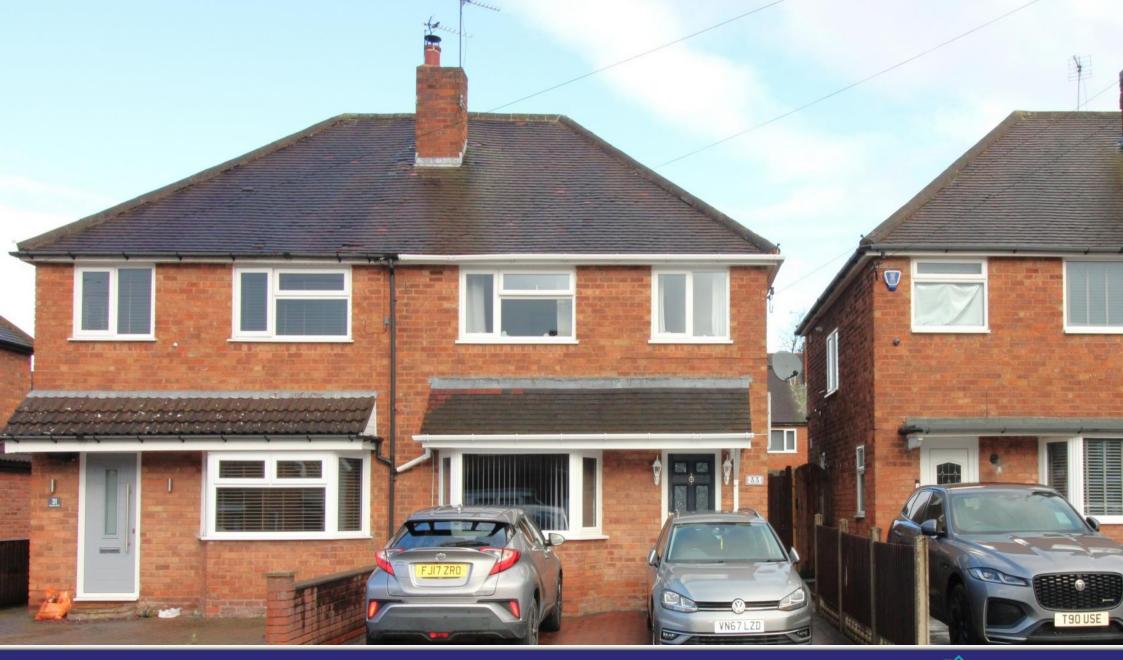

For Sale: £295,000 Freehold Rosemary Road, Kidderminster, DY10 2SW

- Four bedroomsDrive & garage
- Two receptions
  - EPC TBC

Bagleys are pleased to present this extended four-bedroom family home to the market with accommodation to comprise entrance hallway, lounge diner, further reception room (currently used as a playroom), modern kitchen with pantry and built in appliances, three first floor bedrooms, family bathroom and further second floor bedroom. Externally there is a driveway with side access gate leading to the low maintenance rear garden and shared driveway leading to the single detached garage. EPC and floorplan ordered.

**Bedroom Four** 

- UPVC double glazed window to the rear elevation, ceiling light point and gas central heating radiator. Doors to eaves storage.
- Vehicular doors to shared driveway and personnel access to garden two ceiling light points and electrical outlets.
- To the front of the property is a double driveway with side access gate leading to the rear garden. The rear garden is low maintenance with raised beds. Door to garage.