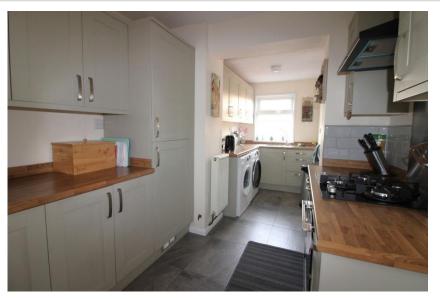

- Entrance HallwayUPVC double glazed obscured window<br/>to the side elevation, stairs to the first<br/>floor and doors to the kitchen and living<br/>room. Gas central heating radiator,<br/>cupboard houses the Valliant central<br/>heating boiler (fully serviced) and gas<br/>meter.Bedroom ThreeBathroom
- Lounge Diner UPVC doubled glazed bay window to the front elevation. Gas fireplace with marble hearth and wooden surround. Two ceiling light points. Gas central heating radiator and door to playroom (reception two).
- PlayroomUPVC double glazed French doors to the<br/>rear elevation, ceiling light point and gas<br/>central heating radiator.
- Fitted with a range of wall and base Kitchen units with worksurfaces over and inset stainless steel sink with drainer and mixer tap. Built in fridge, freezer, SMEG Garage electric oven and four-ring gas hob with extraction hood over, space for a washing machine and tumble dryer. Gas Externally central heating radiator, pantry, door to the side, UPVC window to the rear and door to the side elevation, two ceiling light points. cooker. Pantry houses the fuse board and electric meter and has a wooden window to the side elevation.
- First FloorDoors to bedrooms one, two and threeLandingand family bathroom. UPVC doubleglazed window to the side elevation and<br/>ceiling light point.
- Bedroom One UPVC double glazed window to the front elevation, ceiling light point and gas central heating radiator.