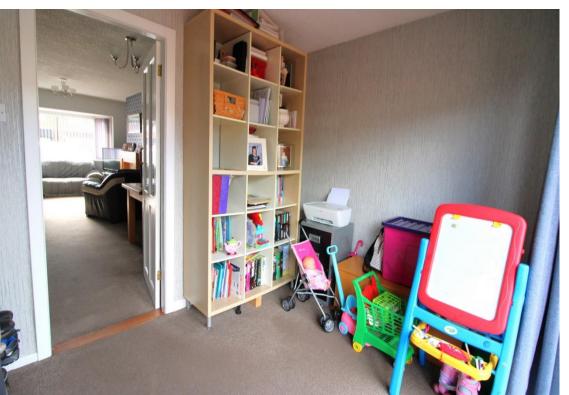

- Entrance HallwayUPVC double glazed obscured window<br/>to the side elevation, stairs to the first<br/>floor and doors to the kitchen and living<br/>room. Gas central heating radiator,<br/>cupboard houses the Valliant central<br/>heating boiler (fully serviced) and gas<br/>meter.Bedroom ThreeBathroom
- Lounge Diner UPVC doubled glazed bay window to the front elevation. Gas fireplace with marble hearth and wooden surround. Two ceiling light points. Gas central heating radiator and door to playroom (reception two).
- PlayroomUPVC double glazed French doors to the<br/>rear elevation, ceiling light point and gas<br/>central heating radiator.
- Fitted with a range of wall and base Kitchen units with worksurfaces over and inset stainless steel sink with drainer and mixer tap. Built in fridge, freezer, SMEG Garage electric oven and four-ring gas hob with extraction hood over, space for a washing machine and tumble dryer. Gas Externally central heating radiator, pantry, door to the side, UPVC window to the rear and door to the side elevation, two ceiling light points. cooker. Pantry houses the fuse board and electric meter and has a wooden window to the side elevation.
- First FloorDoors to bedrooms one, two and threeLandingand family bathroom. UPVC doubleglazed window to the side elevation and<br/>ceiling light point.
- Bedroom One UPVC double glazed window to the front elevation, ceiling light point and gas central heating radiator.