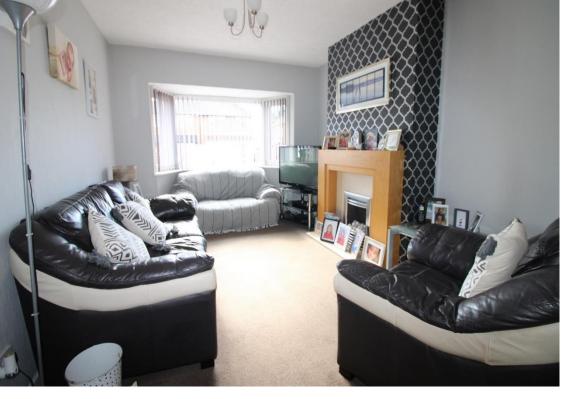

- Entrance HallwayUPVC double glazed obscured window<br/>to the side elevation, stairs to the first<br/>floor and doors to the kitchen and living<br/>room. Gas central heating radiator,<br/>cupboard houses the Valliant central<br/>heating boiler (fully serviced) and gas<br/>meter.Bedroom ThreeBathroom
- Lounge Diner UPVC doubled glazed bay window to the front elevation. Gas fireplace with marble hearth and wooden surround. Two ceiling light points. Gas central heating radiator and door to playroom (reception two).
- PlayroomUPVC double glazed French doors to the<br/>rear elevation, ceiling light point and gas<br/>central heating radiator.
- Fitted with a range of wall and base Kitchen units with worksurfaces over and inset stainless steel sink with drainer and mixer tap. Built in fridge, freezer, SMEG Garage electric oven and four-ring gas hob with extraction hood over, space for a washing machine and tumble dryer. Gas Externally central heating radiator, pantry, door to the side, UPVC window to the rear and door to the side elevation, two ceiling light points. cooker. Pantry houses the fuse board and electric meter and has a wooden window to the side elevation.
- First FloorDoors to bedrooms one, two and threeLandingand family bathroom. UPVC doubleglazed window to the side elevation and<br/>ceiling light point.
- Bedroom One UPVC double glazed window to the front elevation, ceiling light point and gas central heating radiator.