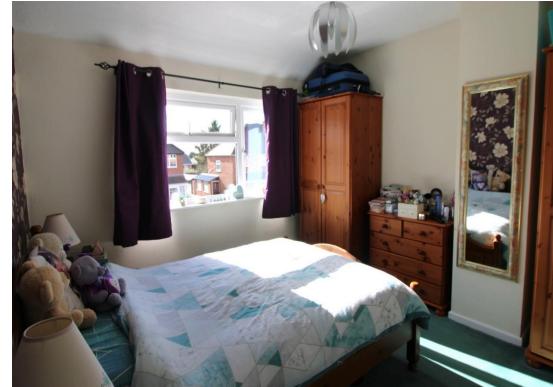

- Entrance HallwayUPVC double glazed obscured window<br/>to the side elevation, stairs to the first<br/>floor and doors to the kitchen and living<br/>room. Gas central heating radiator,<br/>cupboard houses the Valliant central<br/>heating boiler (fully serviced) and gas<br/>meter.Bedroom ThreeBathroom
- Lounge Diner UPVC doubled glazed bay window to the front elevation. Gas fireplace with marble hearth and wooden surround. Two ceiling light points. Gas central heating radiator and door to playroom (reception two).
- PlayroomUPVC double glazed French doors to the<br/>rear elevation, ceiling light point and gas<br/>central heating radiator.
- Fitted with a range of wall and base Kitchen units with worksurfaces over and inset stainless steel sink with drainer and mixer tap. Built in fridge, freezer, SMEG Garage electric oven and four-ring gas hob with extraction hood over, space for a washing machine and tumble dryer. Gas Externally central heating radiator, pantry, door to the side, UPVC window to the rear and door to the side elevation, two ceiling light points. cooker. Pantry houses the fuse board and electric meter and has a wooden window to the side elevation.
- First FloorDoors to bedrooms one, two and threeLandingand family bathroom. UPVC doubleglazed window to the side elevation and<br/>ceiling light point.
- Bedroom One UPVC double glazed window to the front elevation, ceiling light point and gas central heating radiator.