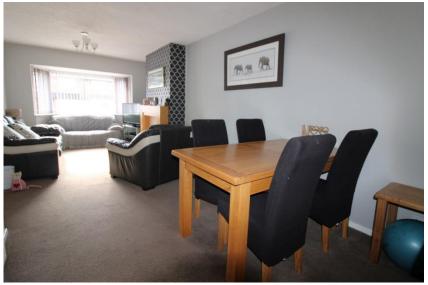

- Entrance HallwayUPVC double glazed obscured window<br/>to the side elevation, stairs to the first<br/>floor and doors to the kitchen and living<br/>room. Gas central heating radiator,<br/>cupboard houses the Valliant central<br/>heating boiler (fully serviced) and gas<br/>meter.Bedroom ThreeBathroom
- Lounge Diner UPVC doubled glazed bay window to the front elevation. Gas fireplace with marble hearth and wooden surround. Two ceiling light points. Gas central heating radiator and door to playroom (reception two).
- PlayroomUPVC double glazed French doors to the<br/>rear elevation, ceiling light point and gas<br/>central heating radiator.
- Fitted with a range of wall and base Kitchen units with worksurfaces over and inset stainless steel sink with drainer and mixer tap. Built in fridge, freezer, SMEG Garage electric oven and four-ring gas hob with extraction hood over, space for a washing machine and tumble dryer. Gas Externally central heating radiator, pantry, door to the side, UPVC window to the rear and door to the side elevation, two ceiling light points. cooker. Pantry houses the fuse board and electric meter and has a wooden window to the side elevation.
- First FloorDoors to bedrooms one, two and threeLandingand family bathroom. UPVC doubleglazed window to the side elevation and<br/>ceiling light point.
- Bedroom One UPVC double glazed window to the front elevation, ceiling light point and gas central heating radiator.