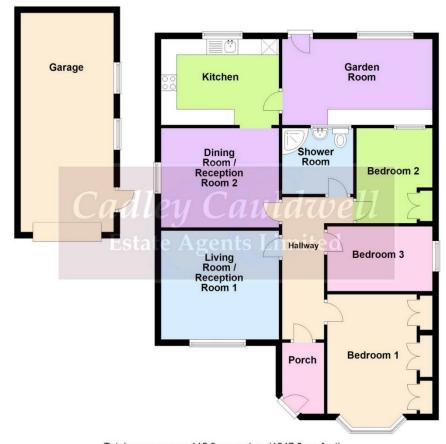

#### **Porch**

4'6" x 3'10" (1.37m x 1.17m)

## Hallway

14'11" x 4'6" (4.55m x 1.37m)

# **Living Room (Reception Room 1)**

11'5" x 0'0" (3.48m x 0.00m)

## **Dining Room (Reception Room 2)**

10'5" x 12'11" (3.18m x 3.94m)

#### **Kitchen**

8'9" x 12'4" (2.67m x 3.76m)

## **Garden Room**

9'0" x 14'4" (2.74m x 4.37m)

#### **Bedroom 1**

12'6" x 9'0" (3.81m x 2.74m) Measurements exclude wardrobe depth.

#### **Bedroom 2**

10'0" x 7'11" (3.05m x 2.41m)

#### **Bedroom 3**

6'5" x 10'11" (1.96m x 3.33m)

#### **Shower Room**

6'10" x 7'5" (2.08m x 2.26m)

#### **Garage**

22'11" x 9'9" (6.99m x 2.97m)

#### To the Rear

Enclosed rear garden, "Bestcrete" patio / seating area, blockbuilt retaining wall, four steps up to further patio area, garden & lawned areas, greenhouse, storage shed.

Ground Floor

Total area: approx. 115.9 sq. metres (1247.8 sq. feet)