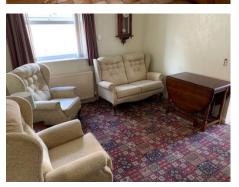

# **Living Room (Reception Room 1)**

11'5" x 0'0" (3.48m x 0.00m)

## **Dining Room (Reception Room 2)**

10'5" x 12'11" (3.18m x 3.94m)