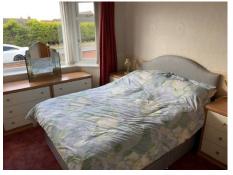

#### **Bedroom 1**

12'6" x 9'0" (3.81m x 2.74m) Measurements exclude wardrobe depth.

#### **Bedroom 2**

10'0" x 7'11" (3.05m x 2.41m)

#### **Bedroom 3**

6'5" x 10'11" (1.96m x 3.33m)