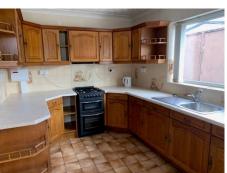

1.





**®** NO CHAIN

Popular Residential Area



EPC Rating: TBA / Council Tax Band: D

# Birch Avenue, Newhall, DE11

#### **Directions**

SAT NAV Users Postcode: DE11 0NG.

#### **IMPORTANT NOTE**

Mortgage Advice available.

#### **Porch**

4'6" x 3'10" (1.37m x 1.17m)

## Hallway

14'11" x 4'6" (4.55m x 1.37m)

# **Living Room (Reception Room 1)**

11'5" x 0'0" (3.48m x 0.00m)

## **Dining Room (Reception Room 2)**

10'5" x 12'11" (3.18m x 3.94m)

#### **Kitchen**

8'9" x 12'4" (2.67m x 3.76m)

## **Garden Room**

9'0" x 14'4" (2.74m x 4.37m)

#### **Bedroom 1**

12'6" x 9'0" (3.81m x 2.74m) Measurements exclude wardrobe depth.

#### **Bedroom 2**

10'0" x 7'11" (3.05m x 2.41m)

#### **Bedroom 3**

6'5" x 10'11" (1.96m x 3.33m)

#### **Shower Room**

6'10" x 7'5" (2.08m x 2.26m)











#### To the Front

Forecourt area with low brick-built boundary wall, lawned area bordered with miscellaneous shrubs and planting, "Bestcrete" driveway leading alongside of property to garage.

#### **Garage**

22'11" x 9'9" (6.99m x 2.97m)

#### To the Rear

Enclosed rear garden, "Bestcrete" patio / seating area, blockbuilt retaining wall, four steps up to further patio area, garden & lawned areas, greenhouse, storage shed.







Ground Floor



Total area: approx. 115.9 sq. metres (1247.8 sq. feet)

Please note - these are not to scale.For display purposes only Plan produced using PlanUp.

Viewing by appointment only with Cadley Cauldwell, 19, High Street, Swadlincote, DE11 8JE

General: While we endeavour to make our sales particulars fair, accurate and reliable, they are only