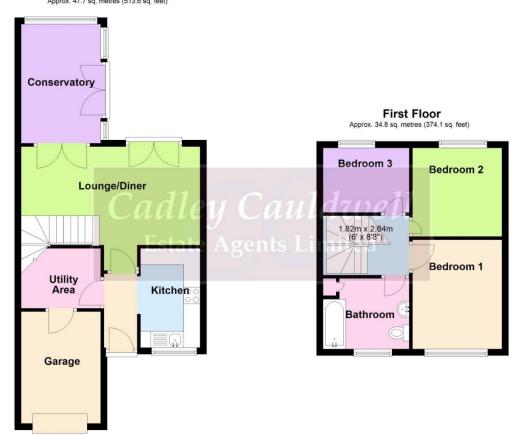

# **GROUND FLOOR**

# Living/Diner

4.27m x 5.49m (14' x 18')

#### Kitcher

 $3.05m \times 1.83m (10' \times 6')$ Newly fitted

# **Utility Area**

1.83m x 2.44m (6' x 8') Access to integral garage

### Conservatory

3.66m x 2.44m (12' x 8')

# **Integral Garage**

3.05m x 2.44m (10' x 8')

# FIRST FLOOR

#### **Bedroom 1**

 $3.35m \times 2.74m (11' \times 9')$ New carpet

# **Bedroom 2**

3.05m x 2.49m (10' x 8'1") New Carpet

#### **Bedroom 3**

 $2.13m \times 2.74m (7' \times 9')$ New Carpet

# **Family Bathroom**

2.16m x 2.44m (7'1" x 8') Newly fitted

#### Ground Floor Approx. 47.7 sq. metres (513.6 sq. feet)

Total area: approx. 82.5 sq. metres (887.7 sq. feet)

Please note - these are not to scale.For display purposes only Plan produced using PlanUp.