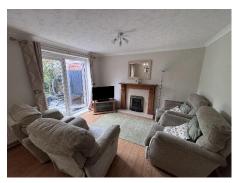

# Living/Diner

4.27m x 5.49m (14' x 18')

### Conservatory

3.66m x 2.44m (12' x 8')