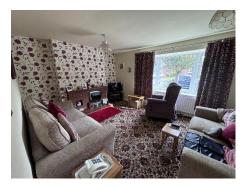

#### **Entrance Hall**

**Lounge** 5.13m x 3.51m (16'10" x 11'6")

**Kitchen** 3.25m x 2.67m (10'8" x 8'9")

**Master Bedroom** 3.35m x 3.35m (11' x 11')

Bedroom Two 3.30m x 2.69m (10'10" x 8'10")

**Bedroom Three** 2.64m x 2.36m (8'8" x 7'9")