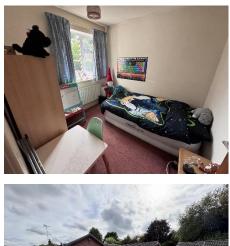

#### **Entrance Hall**

**Lounge** 5.13m x 3.51m (16'10" x 11'6")

**Kitchen** 3.25m x 2.67m (10'8" x 8'9")

**Master Bedroom** 3.35m x 3.35m (11' x 11')

Bedroom Two 3.30m x 2.69m (10'10" x 8'10")

**Bedroom Three** 2.64m x 2.36m (8'8" x 7'9")

#### To The Rear

Mature enclosed rear garden. Paved seating area. Lawn. Various shrubs and bedding plants. Access into the garage and to the front.