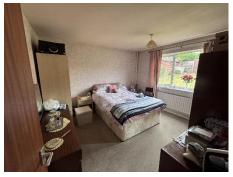

#### **Entrance Hall**

**Lounge** 5.13m x 3.51m (16'10" x 11'6")

**Kitchen** 3.25m x 2.67m (10'8" x 8'9")

**Master Bedroom** 3.35m x 3.35m (11' x 11')

Bedroom Two 3.30m x 2.69m (10'10" x 8'10")

**Bedroom Three** 2.64m x 2.36m (8'8" x 7'9")