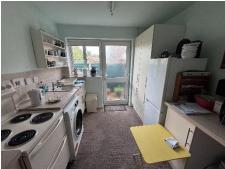

#### **Entrance Hall**

**Lounge** 5.13m x 3.51m (16'10" x 11'6")

**Kitchen** 3.25m x 2.67m (10'8" x 8'9")

**Master Bedroom** 3.35m x 3.35m (11' x 11')

Bedroom Two 3.30m x 2.69m (10'10" x 8'10")

**Bedroom Three** 2.64m x 2.36m (8'8" x 7'9")