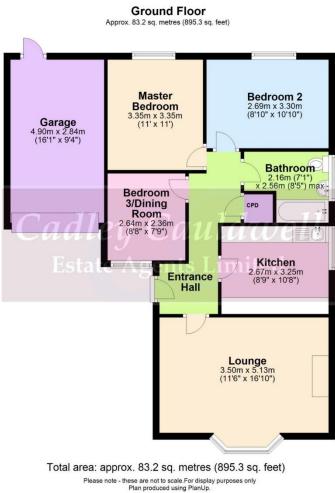

#### **GROUND FLOOR**

#### **Entrance Hall**

**Lounge** 5.13m x 3.51m (16'10" x 11'6")

**Kitchen** 3.25m x 2.67m (10'8" x 8'9")

**Master Bedroom** 3.35m x 3.35m (11' x 11')

Bedroom Two 3.30m x 2.69m (10'10" x 8'10")

**Bedroom Three** 2.64m x 2.36m (8'8" x 7'9")

**Bathroom** 2.57m x 2.16m (8'5" x 7'1")

#### OUTSIDE

**Garage** 4.90m x 2.84m (16'1" x 9'4") Electric Door. Power and Lighting.