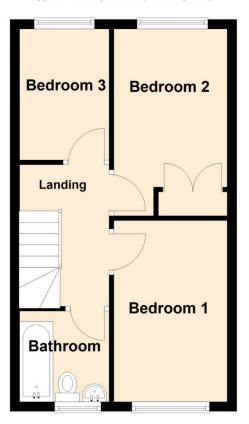

#### FIRST FLOOR

**Bedroom 1** 3.38m x 2.36m (11'1" x 7'9")

**Bedroom 2** 3.35m x 2.36m (10'12" x 7'9") Fitted wardrobe

**Bedroom 3** 2.74m x 1.88m (9' x 6'2")

Bathroom 1.90m x 1.88m (6'3" x 6'2")

**To the front** Path leading to the front door.