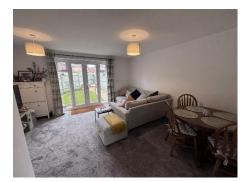

#### **Entrance hall**

**Lounge/Diner** 4.42m x 4.34m (14'6" x 14'3")

**Kitchen** 3.30m x 2.16m (10'10" x 7'1")

**WC** 1.90m x 0.84m (6'3" x 2'9")