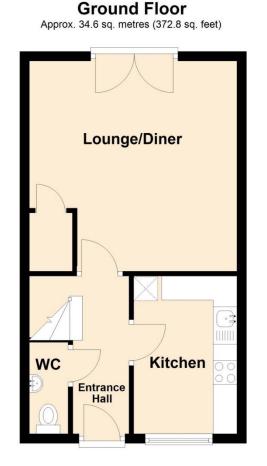

#### **Entrance hall**

**Lounge/Diner** 4.42m x 4.34m (14'6" x 14'3")

**Kitchen** 3.30m x 2.16m (10'10" x 7'1")

**WC** 1.90m x 0.84m (6'3" x 2'9")

#### To the rear

Enclosed rear garden, with patio area and lawn. Path leading to the back gate with access to the parking area. There are 2 allocated spaces.

First Floor

Approx. 33.9 sq. metres (364.9 sq. feet)