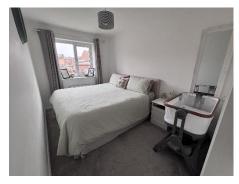

#### FIRST FLOOR

**Bedroom 1** 3.38m x 2.36m (11'1" x 7'9")

**Bedroom 2** 3.35m x 2.36m (10'12" x 7'9") Fitted wardrobe

**Bedroom 3** 2.74m x 1.88m (9' x 6'2")

Bathroom 1.90m x 1.88m (6'3" x 6'2")

**To the front** Path leading to the front door.