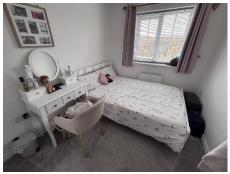

#### FIRST FLOOR

**Bedroom 1** 3.38m x 2.36m (11'1" x 7'9")

**Bedroom 2** 3.35m x 2.36m (10'12" x 7'9") Fitted wardrobe

**Bedroom 3** 2.74m x 1.88m (9' x 6'2")

Bathroom 1.90m x 1.88m (6'3" x 6'2")

**To the front** Path leading to the front door.