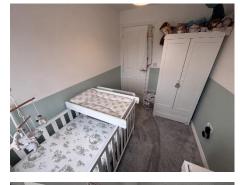

#### FIRST FLOOR

**Bedroom 1** 3.38m x 2.36m (11'1" x 7'9")

**Bedroom 2** 3.35m x 2.36m (10'12" x 7'9") Fitted wardrobe

**Bedroom 3** 2.74m x 1.88m (9' x 6'2")

Bathroom 1.90m x 1.88m (6'3" x 6'2")

**To the front** Path leading to the front door.