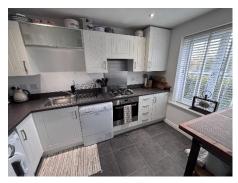

#### **Entrance hall**

**Lounge/Diner** 4.42m x 4.34m (14'6" x 14'3")

**Kitchen** 3.30m x 2.16m (10'10" x 7'1")

**WC** 1.90m x 0.84m (6'3" x 2'9")