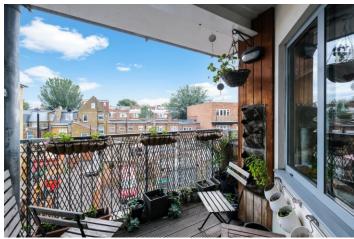

## £375,000 Diamond Court, Cherington Road, Hanwell, W7

- 2 Double Bedrooms
- Off Street Parking
- Balcony
- Excellent Location
- Long Lease
- Close To Crossrail

A well presented 2 double bedroom 2nd floor apartment close to Crossrail with long lease and parking. The accommodation comprises communal hallway with entry phone system, semi open plan kitchen / lounge, 2 double bedrooms, family bathroom and balcony. The property falls into popular school catchments such as St Josephs, Hobbayne, Drayton Manor High school and the renowned Andre Malrant French school in Laurie Road. The A40/M4 are within easy reach, good local amenities on your doorstop, bus routes to Ealing and the popular Bunny Park.