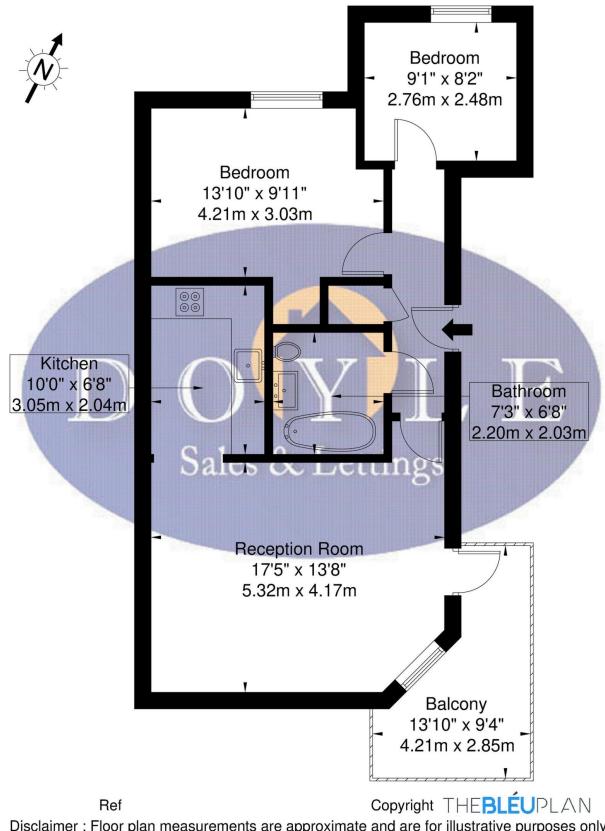

## **Diamond Court, Cherington Road W7 3JL**

Approx. Gross Internal Area = 60.8 sq m / 654 sq ft

Disclaimer : Floor plan measurements are approximate and are for illustrative purposes only While we do not doubt the floor plan accuracy and completeness, you or your advisors should conduct a careful, independent investigation of the property in respect of monetary valuation