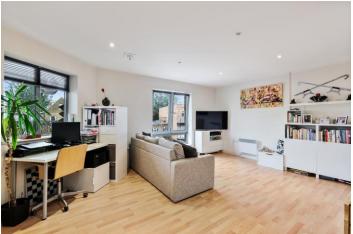

## £375,000 Diamond Court, Cherington Road, Hanwell, W7

- 2 Double Bedrooms
- Off Street Parking
- Balcony
- Excellent Location
- Long Lease
- Close To Crossrail

A well presented 2 double bedroom 2nd floor apartment close to Crossrail with long lease and parking. The accommodation comprises communal hallway with entry phone system, semi open plan kitchen / lounge, 2 double bedrooms, family bathroom and balcony. The property falls into popular school catchments such as St Josephs, Hobbayne, Drayton Manor High school and the renowned Andre Malrant French school in Laurie Road. The A40/M4 are within easy reach, good local amenities on your doorstop, bus routes to Ealing and the popular Bunny Park.