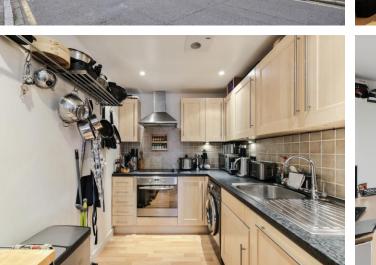

## £375,000 Diamond Court, Cherington Road, Hanwell, W7

- 2 Double Bedrooms
- Off Street Parking
- Balcony
- Excellent Location
- Long Lease
- Close To Crossrail

A well presented 2 double bedroom 2nd floor apartment close to Crossrail with long lease and parking. The accommodation comprises communal hallway with entry phone system, semi open plan kitchen / lounge, 2 double bedrooms, family bathroom and balcony. The property falls into popular school catchments such as St Josephs, Hobbayne, Drayton Manor High school and the renowned Andre Malrant French school in Laurie Road. The A40/M4 are within easy reach, good local amenities on your doorstop, bus routes to Ealing and the popular Bunny Park.