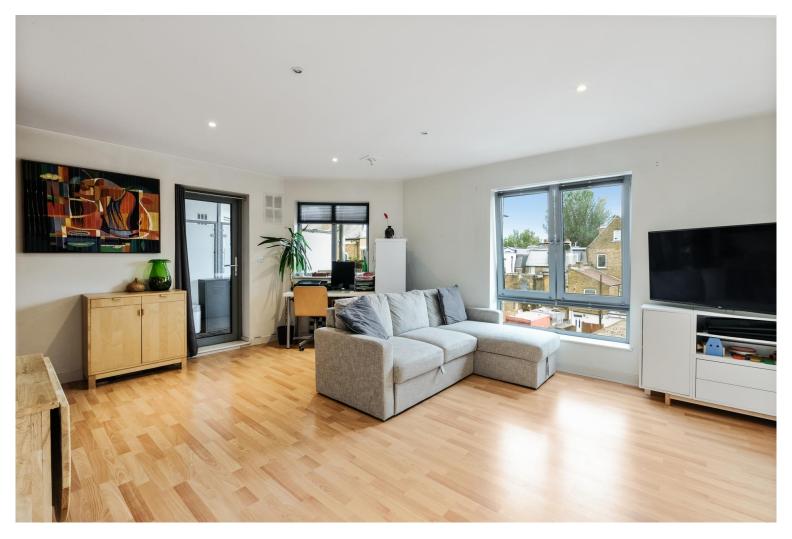

## £375,000 Diamond Court, Cherington Road, Hanwell, W7

- 2 Double Bedrooms
- Off Street Parking
- Balcony
- Excellent Location
- Long Lease
- Close To Crossrail

A well presented 2 double bedroom 2nd floor apartment close to Crossrail with long lease and parking. The accommodation comprises communal hallway with entry phone system, semi open plan kitchen / lounge, 2 double bedrooms, family bathroom and balcony. The property falls into popular school catchments such as St Josephs, Hobbayne, Drayton Manor High school and the renowned Andre Malrant French school in Laurie Road. The A40/M4 are within easy reach, good local amenities on your doorstop, bus routes to Ealing and the popular Bunny Park.