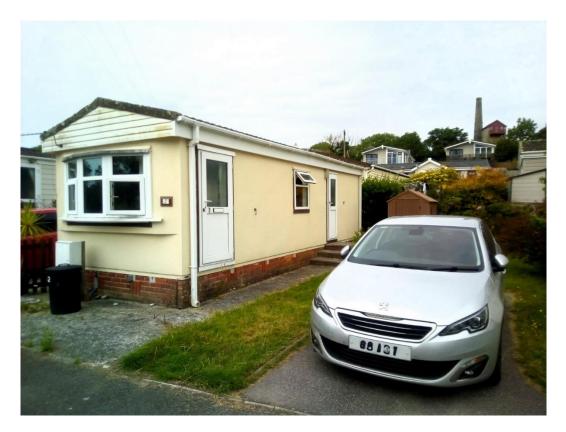

## Lansdowne Park, Wheal Rose, Scorrier, TR16

A One Bedroom park home on this ever popular residential sitesituated within easy reach of the A30, Porthtowan beach and local bus routes. The home consists of: - Lounge, Kitchen/Diner, Bathroom/WC and one Double Bedroom. The home is double glazed and warmed by LPG central heating. There is a garden with shed and off road parking for one car. The home is available for let subject to references from 2nd August 2024. Two pets permitted. No vans/campervans/commercial vehicles are permitted to be kept on site. EPC: NA. Council Tax A. Deposit £650.00

- ONE BEDROOM
- TWO PETS PERMITTED
- LPG CENTRAL HEATING
- GARDEN

- OVER 50'S ONLY!
- PARKING FOR ONE CAR
- AVAILABLE 2nd AUGUST 2024
- BATHROOM/WC