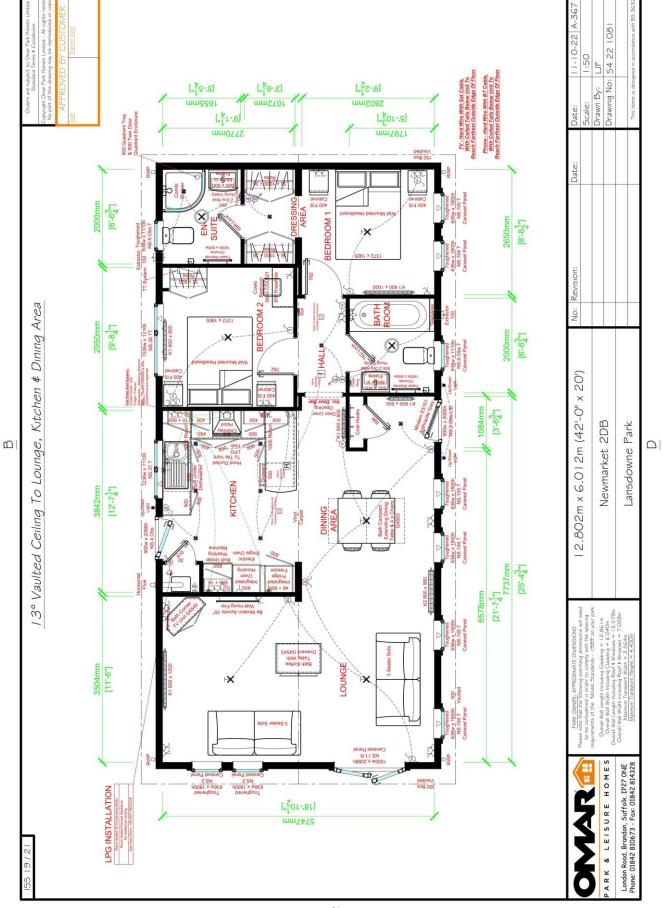

Two bedroom (master ensuite) Omar Newmarket Park Homes measuring 40ft by 20ft set on a new residential park. Willowside Park is a quiet rural park home development in Wheal Rose in Cornwall, just off the A30, with a bus-stop nearby and only about 7 miles drive from Truro. Whilst close to Redruth for local shops and facilities, the park is within walking distance to a local bakery and farm shop and also a short drive to Porthtowan beach and Portreath Harbour on the coast. The park home comes fully furnished and the accommodation comprises of: Semi Open Plan Living Area, Hallway, Bathroom/WC, Master Double Bedroom with walk-in wardrobe and En Suite Shower/WC and a Second Double Bedroom . The home is heated by LPG central heating and the kitchen includes Hob, Electric Oven, Dishwasher, Washing Machine and Fridge/Freezer. There is parking for up to two vehicles and a garden landscaped for ease of maintenance. Demand is expected to be very high and an early viewing of the site and plot reservation is highly recommended. All photographs are for illustration purposes. Council Tax Band A. EPC: NA