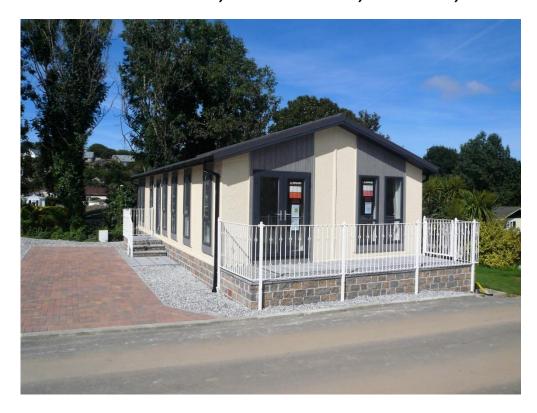

# ferguson young

YOUR LOCAL INDEPENDENT ESTATE AGENTS

£220,000

33 Willowside Park, Wheal Rose, Scorrier, TR16 5FF

- BRAND NEW PARK HOME
- TWO BEDROOMS
- OVER 45's ONLY
- 40FT X 20FT
- PARKING FOR UP TO 2 CARS
- COUNCIL TAX BAND A
- RURAL SITE
- FULL RESIDENTIAL OCCUPATION

Two bedroom (master ensuite) Omar Newmarket Park Homes measuring 40ft by 20ft set on a new residential park. Willowside Park is a quiet rural park home development in Wheal Rose in Cornwall, just off the A30, with a bus-stop nearby and only about 7 miles drive from Truro. Whilst close to Redruth for local shops and facilities, the park is within walking distance to a local bakery and farm shop and also a short drive to Porthtowan beach and Portreath Harbour on the coast. The park home comes fully furnished and the accommodation comprises of: Semi Open Plan Living Area, Hallway, Bathroom/WC, Master Double Bedroom with walk-in wardrobe and En Suite Shower/WC and a Second Double Bedroom . The home is heated by LPG central heating and the kitchen includes Hob, Electric Oven, Dishwasher, Washing Machine and Fridge/Freezer. There is parking for up to two vehicles and a garden landscaped for ease of maintenance. Demand is expected to be very high and an early viewing of the site and plot reservation is highly recommended. All photographs are for illustration purposes. Council Tax Band A. EPC: NA

# 33 Willowside Park, Lansdowne Park, Wheal Rose, Scorrier, TR16 5DB