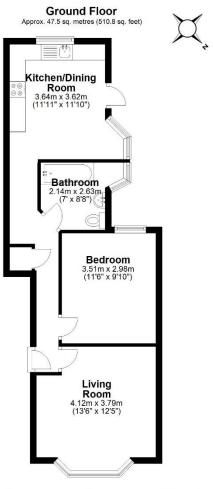

Total area: approx. 47.5 sq. metres (510.8 sq. feet)

Total area: approx. 47.5 sq. metres (510.8 sq. feet)

Whilst every care is taken to ensure the accuracy of these details no responsibility for errors or misdescription can be accepted nor is any guarantee offered in respect of the property. These particulars do not constitute any part of an offer or contract. Details Prepared on 31st January, 2024