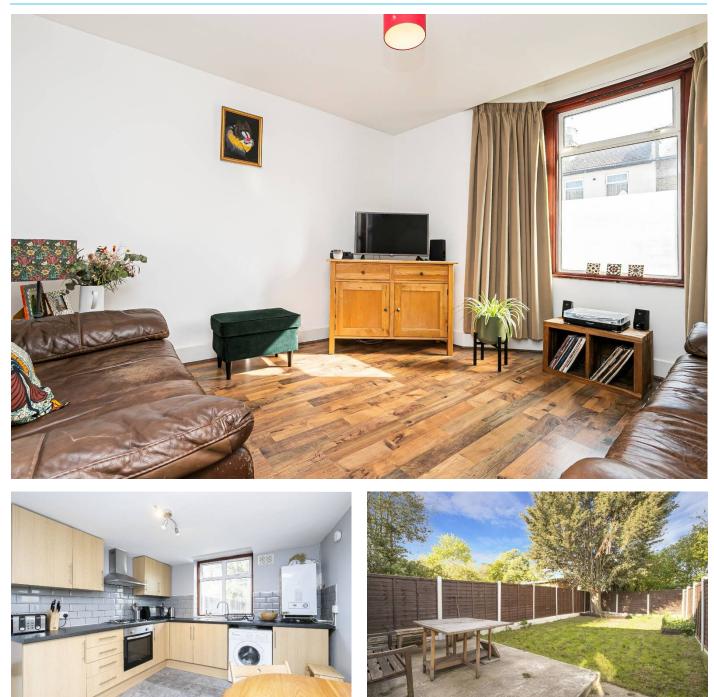

## SPRUCE HILLS ROAD, WALTHAMSTOW

Available immediately | Sole use of garden | One bedroom ground floor garden flat | Spacious modern fitted kitchen / dining room with appliances | Good size lounge and bedroom | White bathroom suite | Own rear garden backing onto Chestnut Fields | Great spot for Wood Street Station and Walthamstow Central | EPC E | Council tax band B

£1,400 per month

A lovely one bedroom ground floor garden flat, available immediately. Features include sole use of rear garden backing onto Chestnut Fields, modern fitted kitchen/dining room with appliances, newly fitted double glazing with blinds to the lounge and bedroom, white bathroom suite, spacious sitting room and a good size bedroom. Situated in a quiet residential turning in a great spot for Wood Street's shops, station and also Walthamstow Central.