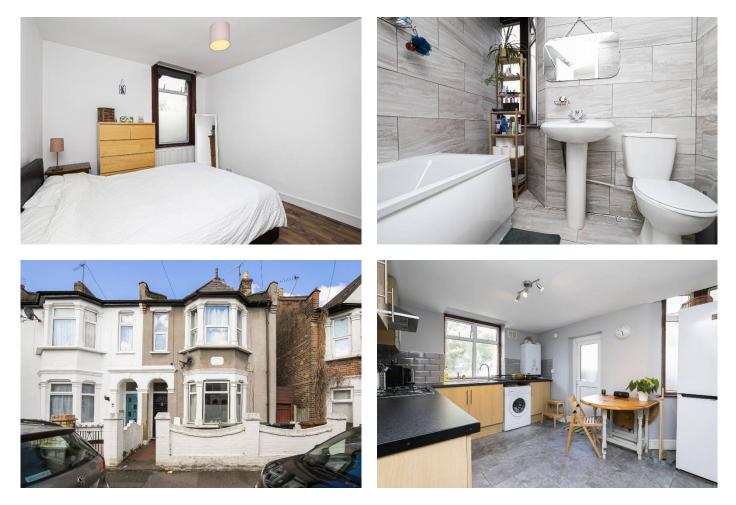

## SPRUCE HILLS ROAD, WALTHAMSTOW

Available immediately | Sole use of garden | One bedroom ground floor garden flat | Spacious modern fitted kitchen / dining room with appliances | Good size lounge and bedroom | White bathroom suite | Own rear garden backing onto Chestnut Fields | Great spot for Wood Street Station and Walthamstow Central | EPC E | Council tax band B

£1,400 per month

A lovely one bedroom ground floor garden flat, available immediately. Features include sole use of rear garden backing onto Chestnut Fields, modern fitted kitchen/dining room with appliances, newly fitted double glazing with blinds to the lounge and bedroom, white bathroom suite, spacious sitting room and a good size bedroom. Situated in a quiet residential turning in a great spot for Wood Street's shops, station and also Walthamstow Central.