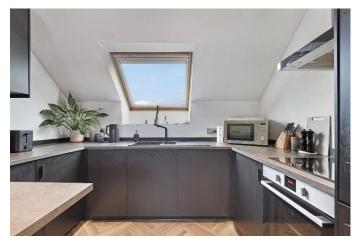

## Farr O'Neil RESIDENTIAL ESTATE AGENTS

Top floor one bedroom apartment | Recently refurbished throughout | Open plan living space | Kitchen with high spec integrated appliances | Modern shower room | Available early February | Secure gated parking for two cars | Stone's throw from Central Line station | Excellent location with shops close by | EPC rating C75 / Council Tax band C

£1,400 per month

Available from early February. Superbly presented top floor apartment. Open plan living space with an integrated kitchen with top quality appliances. Secure gated parking for two cars plus visitor spaces. Stone's throw from Debden Central Line Station with direct links to the City & West End.