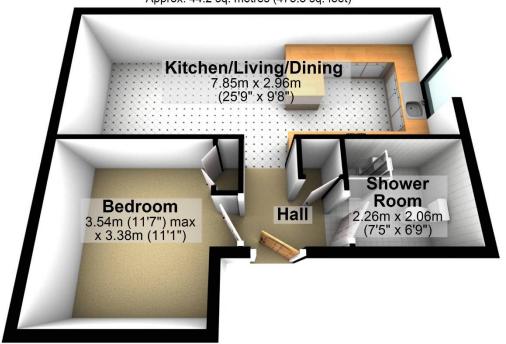

**Third Floor** Approx. 44.2 sq. metres (475.8 sq. feet)

Total area: approx. 44.2 sq. metres (475.8 sq. feet)

Third Floor

Approx. 44.2 sq. metres (475.8 sq. feet)

Total area: approx. 44.2 sq. metres (475.8 sq. feet)