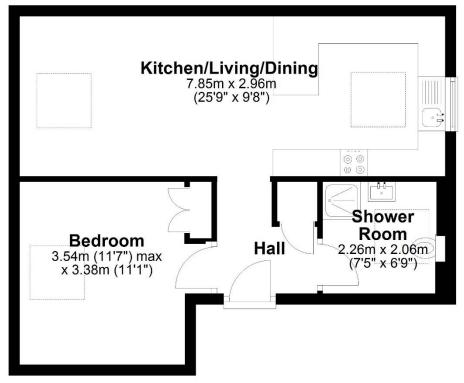

**Third Floor** Approx. 44.2 sq. metres (475.8 sq. feet)

Total area: approx. 44.2 sq. metres (475.8 sq. feet)

Third Floor

Approx. 44.2 sq. metres (475.8 sq. feet)

Total area: approx. 44.2 sq. metres (475.8 sq. feet)