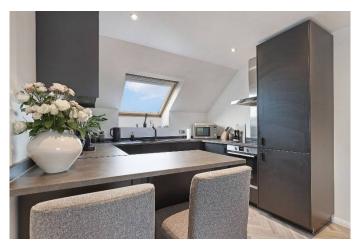

## Farr O'Neil RESIDENTIAL ESTATE AGENTS

Top floor one bedroom apartment | Recently refurbished throughout | Open plan living space | Kitchen with high spec integrated appliances | Modern shower room | Available early February | Secure gated parking for two cars | Stone's throw from Central Line station | Excellent location with shops close by | EPC rating C75 / Council Tax band C

£1,400 per month

Available from early February. Superbly presented top floor apartment. Open plan living space with an integrated kitchen with top quality appliances. Secure gated parking for two cars plus visitor spaces. Stone's throw from Debden Central Line Station with direct links to the City & West End.