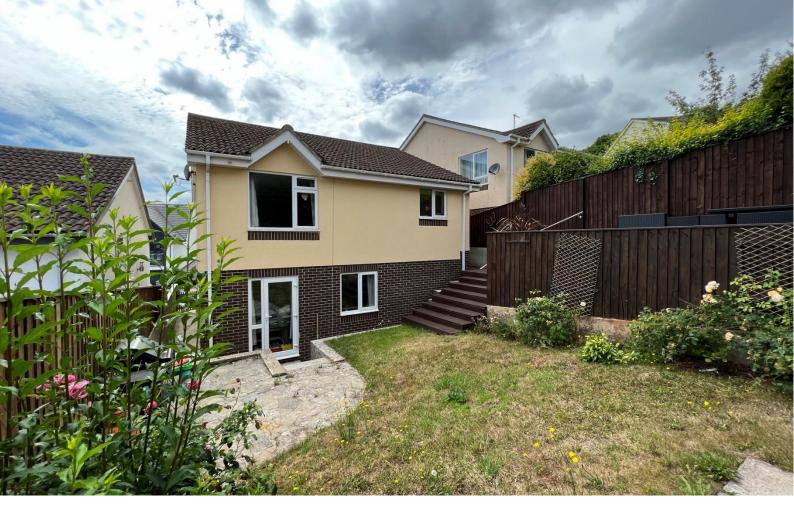

### **OUTSIDE**

To the front of the property is a driveway leading to the garage with a lawned front garden and access to either side of the property. The rear garden is mainly laid to lawn with timber fence surround and steps up to a large decked seating area taking in the view over Dawlish and towards the sea.

# **GARAGE**

Electric door, light and power connected. The garage is spacious and could be used as a workshop.

Ground Floor

1st Floor

19 Queen Street, Dawlish, Devon, EX7 9HB Telephone: 01626 862379 Email: info@fraserandwheeler.co.uk www.fraserandwheeler.co.uk