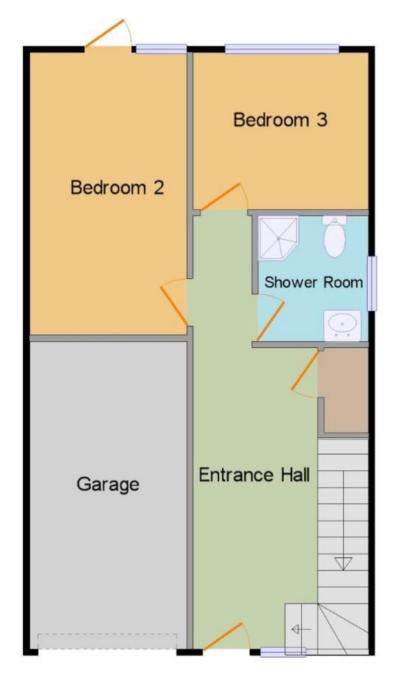

#### **ENTRANCE HALL**

Radiator, coved ceiling, stairs leading to the first floor with under stairs storage cupboard. Doors to bedrooms 2, 3 and wet/shower room.

## **BEDROOM 2**

# 4.46m x 2.55m (14'8" x 8'4")

uPVC double glazed window to the rear, radiator, coved ceiling and fitted bedroom wardrobe.

# BEDROOM 3 2.84m x 2.55m (9'4" x 8'4")

uPVC double glazed window and door leading to the rear garden, radiator, fitted wardrobe and coved ceiling.

# WET/SHOWER ROOM

Fully tiled walls and floor, thermostatic shower, wall hung wash hand basin, WC, heated towel rail and obscure uPVC double glazed window to the side.

# **GARAGE**

Electric door, light and power connected. The garage is spacious and could be used as a workshop.

Ground Floor

1st Floor

19 Queen Street, Dawlish, Devon, EX7 9HB Telephone: 01626 862379 Email: info@fraserandwheeler.co.uk www.fraserandwheeler.co.uk