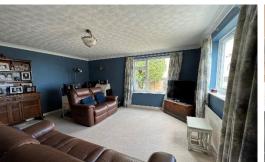

### **LOUNGE**

# 5.14m x 5.05m (16'10" x 16'7")

A spacious room with uPVC double glazed window to the side and rear taking in the view over Dawlish and towards the sea, coved ceiling, 2 radiators and wall light points.