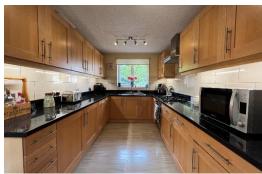

# KITCHEN/DINING ROOM 6.25m x 2.52m (20'6" x 8'3")

Modern matching base and eye level units with roll top work surfaces over, under counter lighting, stainless steel sink with drainer and mixer tap, 5 ring gas hob with stainless steel extractor hood over and oven below, space for a fridge/freezer, integrated washing machine, tumble dryer and dishwasher, radiator, uPVC double glazed window to the rear and obscure glazed door providing side access.