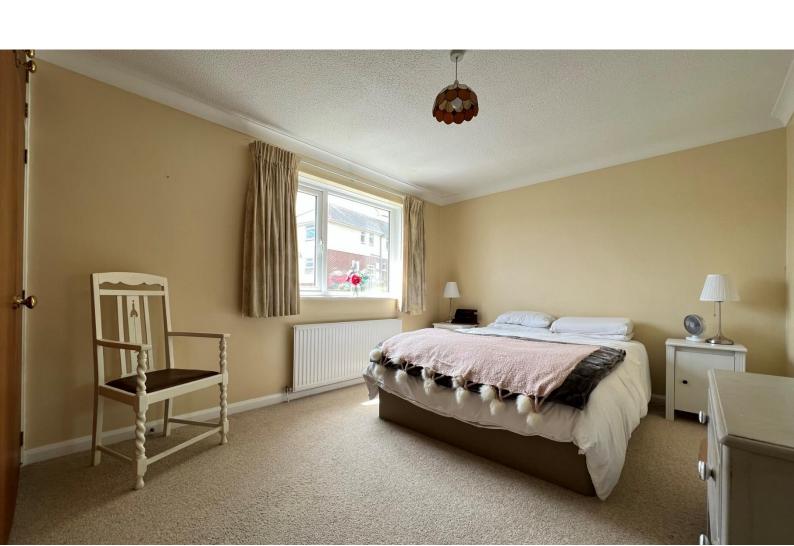

# 4.53m x 3.17m (14'10" x 10'5")

uPVC double glazed window to the front, radiator, coved ceiling and fitted wardrobe.

#### BEDROOM 1