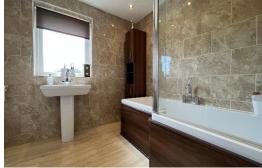

#### **FAMILY BATHROOM**

A quality fitted suite comprising P shaped panelled bath with thermostatic shower and glass screen over, pedestal wash hand basin, WC, fully tiled walls, radiator, spot lights and obscure uPVC double glazed window to the front.