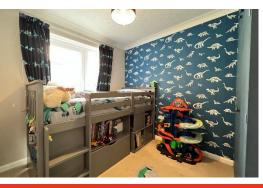

# BEDROOM 3 2.84m x 2.55m (9'4" x 8'4")

uPVC double glazed window and door leading to the rear garden, radiator, fitted wardrobe and coved ceiling.