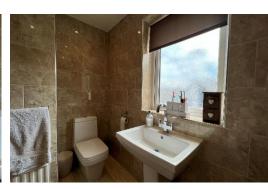

# WET/SHOWER ROOM

Fully tiled walls and floor, thermostatic shower, wall hung wash hand basin, WC, heated towel rail and obscure uPVC double glazed window to the side.