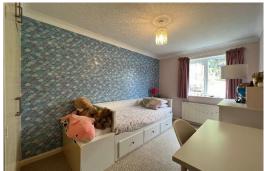

## **BEDROOM 2**

# 4.46m x 2.55m (14'8" x 8'4")

uPVC double glazed window to the rear, radiator, coved ceiling and fitted bedroom wardrobe.