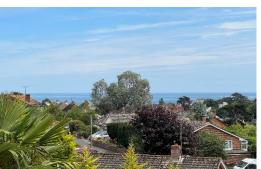

# 5.14m x 5.05m (16'10" x 16'7")

A spacious room with uPVC double glazed window to the side and rear taking in the view over Dawlish and towards the sea, coved ceiling, 2 radiators and wall light points.

### **OUTSIDE**

To the front of the property is a driveway leading to the garage with a lawned front garden and access to either side of the property. The rear garden is mainly laid to lawn with timber fence surround and steps up to a large decked seating area taking in the view over Dawlish and towards the sea.