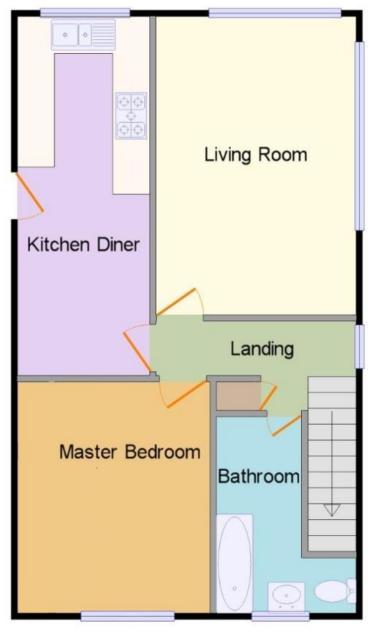

# FIRST FLOOR LANDING

uPVC double glazed window to the side, coved ceiling with loft access, fitted airing cupboard housing the gas central heating boiler. Doors to:

# KITCHEN/DINING ROOM 6.25m x 2.52m (20'6" x 8'3")

Modern matching base and eye level units with roll top work surfaces over, under counter lighting, stainless steel sink with drainer and mixer tap, 5 ring gas hob with stainless steel extractor hood over and oven below, space for a fridge/freezer, integrated washing machine, tumble dryer and dishwasher, radiator, uPVC double glazed window to the rear and obscure glazed door providing side access.

# 5.14m x 5.05m (16'10" x 16'7")

A spacious room with uPVC double glazed window to the side and rear taking in the view over Dawlish and towards the sea, coved ceiling, 2 radiators and wall light points.

#### BEDROOM 1

# 4.53m x 3.17m (14'10" x 10'5")

uPVC double glazed window to the front, radiator, coved ceiling and fitted wardrobe.

#### **FAMILY BATHROOM**

A quality fitted suite comprising P shaped panelled bath with thermostatic shower and glass screen over, pedestal wash hand basin, WC, fully tiled walls, radiator, spot lights and obscure uPVC double glazed window to the front.