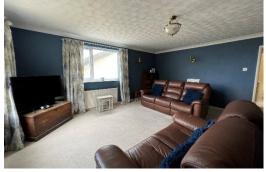

### **LOUNGE**

# 5.14m x 5.05m (16'10" x 16'7")

A spacious room with uPVC double glazed window to the side and rear taking in the view over Dawlish and towards the sea, coved ceiling, 2 radiators and wall light points.