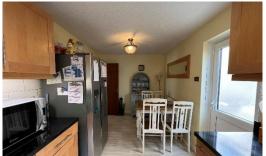

# KITCHEN/DINING ROOM 6.25m x 2.52m (20'6" x 8'3")

Modern matching base and eye level units with roll top work surfaces over, under counter lighting, stainless steel sink with drainer and mixer tap, 5 ring gas hob with stainless steel extractor hood over and oven below, space for a fridge/freezer, integrated washing machine, tumble dryer and dishwasher, radiator, uPVC double glazed window to the rear and obscure glazed door providing side access.