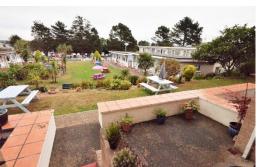

#### Outside

To the front of the property is a suntrap patio area with an open outlook. The property has the benefit of an allocated parking space.