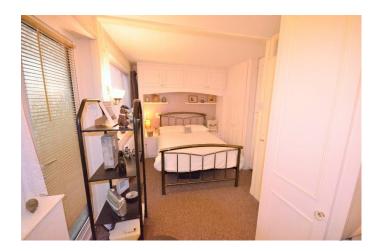

## Living Room 4.85m x 3.21m (15'11" x 10'6")

A bright and spacious room with large uPVC double glazed picture window with a sunny open outlook to the front. Electric heater and walk-in store area.

## 4.84m x 2.88m reducing to 2.04m (15'11" x 9'5" reducing to 6'8")

Fitted with a range of bedroom furniture, electric heater and uPVC double glazed window and door to the rear.