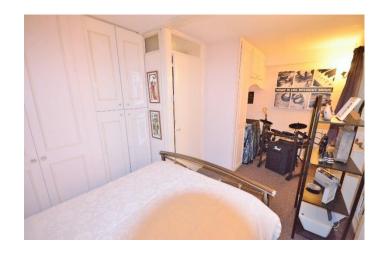

#### **Bedroom**

## 4.84m x 2.88m reducing to 2.04m (15'11" x 9'5" reducing to 6'8")

Fitted with a range of bedroom furniture, electric heater and uPVC double glazed window and door to the rear.