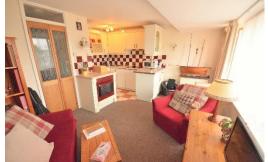

## Living Room 4.85m x 3.21m (15'11" x 10'6")

A bright and spacious room with large uPVC double glazed picture window with a sunny open outlook to the front. Electric heater and walk-in store area.

## **Kitchen**

## 2.64m x 1.81m (8'8" x 5'11")

A thoughtfully designed kitchen with cupboard and drawer base and wall units with corner double stainless steel sink, built in electric oven and hob, plumbing for washing machine and tiled flooring.