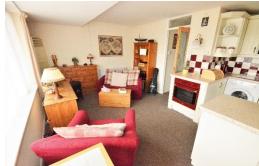

## Living Room 4.85m x 3.21m (15'11" x 10'6")

A bright and spacious room with large uPVC double glazed picture window with a sunny open outlook to the front. Electric heater and walk-in store area.