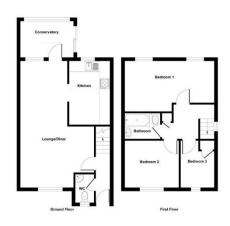

# Williams Close, Dawlish, EX7 9SP

An excellent opportunity to purchase this 3 bedroomed semi-detached home situated in an enviable corner plot position. The property benefits from a conservatory, off road parking and a GARAGE. freehold, council tax band - C, EPC - D.

#### L SHAPED LOUNGE/DINING ROOM

# 7.10m x 4.00m reducing to 2.6m (23'4" x 13'1" reducing to 8'6")

uPVC double glazed window overlooking the front garden, television point, uPVC double glazed door and window leading to the conservatory.

# **CONSERVATORY**

# 2.90m x 2.00m (9'6" x 6'7")

uPVC double glazed patio doors leading to the garden.

#### **KITCHEN**

#### 3.40m x 2.30m (11'2" x 7'7")

uPVC double glazed window overlooking the rear garden, a range of matching eye level and base units with roll edge work surfaces incorporating a single drainer with mixer tap set in tiled surround, plumbing for automatic washing machine, space for fridge/freezer, drawer units and cooker point.

#### FIRST FLOOR LANDING

uPVC double glazed window with side aspect, hatch to roof space, built in airing cupboard with hot water cylinder.

### **BEDROOM 1**

# 5.00m x 2.80m (16'5" x 9'2") MAX

Two uPVC double glazed windows overlooking the rear garden, two gas wall heaters.

# **BEDROOM 2**

# 3.00m x 2.60m (9'10" x 8'6")

uPVC double glazed window overlooking the front garden with an open aspect, gas wall heater.

# **BEDROOM 3**

# 2.60m x 1.90m (8'6" x 6'3") MAX

uPVC double glazed window overlooking the front garden, built in cupboard.

# **BATHROOM**

A bath with shower attachment, low level w.c., wash hand basin, extractor fan.