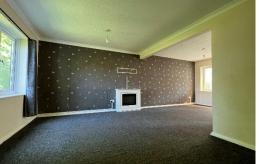

#### L SHAPED LOUNGE/DINING ROOM

# 7.10m x 4.00m reducing to 2.6m (23'4" x 13'1" reducing to 8'6")

uPVC double glazed window overlooking the front garden, television point, uPVC double glazed door and window leading to the conservatory.