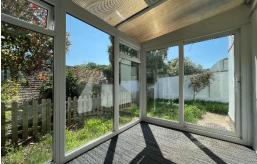

# **CONSERVATORY**

# 2.90m x 2.00m (9'6" x 6'7")

uPVC double glazed patio doors leading to the garden.