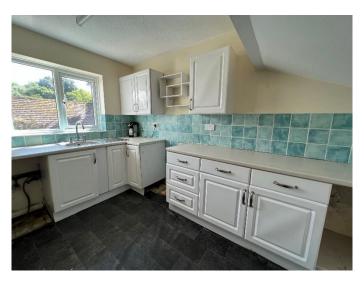

#### **KITCHEN**

#### 3.40m x 2.30m (11'2" x 7'7")

uPVC double glazed window overlooking the rear garden, a range of matching eye level and base units with roll edge work surfaces incorporating a single drainer with mixer tap set in tiled surround, plumbing for automatic washing machine, space for fridge/freezer, drawer units and cooker point.