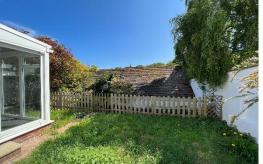

# OUTSIDE

The front garden is laid to lawn and enclosed by hedging, there is a side gate access leading to the rear garden which has a patio area, lawned garden with a shrub border.