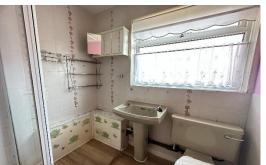

## **SHOWER ROOM**

uPVC obscure double glazed window to the side aspect, shower cubicle with tiled surround with electric shower over, pedestal wash hand basin and low level WC.