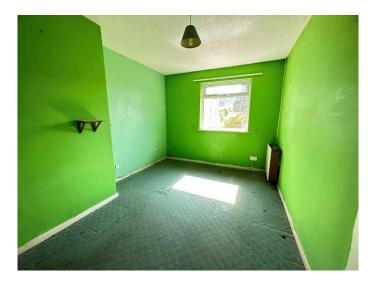

#### **LOUNGE**

## 4.90m x 3.18m (16'1" x 10'5")

uPVC double glazed window to the front aspect overlooking the front garden, wall mounted night storage heater and sliding door to: