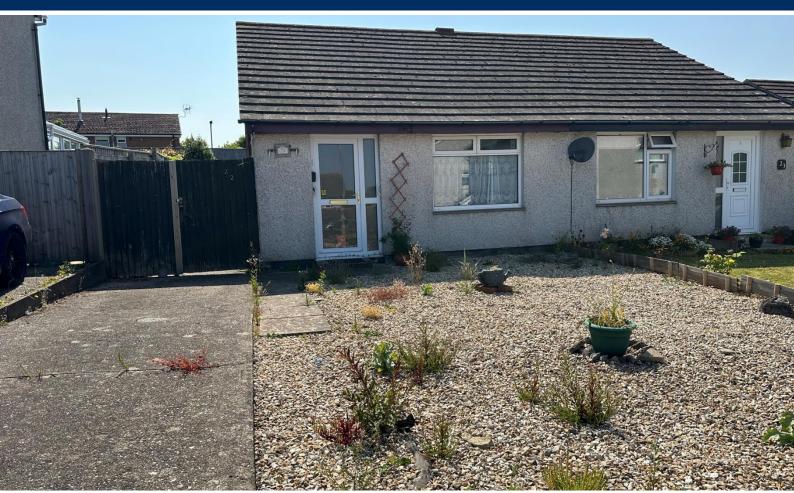

# Firbank Road, Dawlish, EX7 ONW

A two bedroom semi detached bungalow located in a popular residential area close to bus routes, transport links, beaches and Dawlish town centre. The bungalow benefits double glazing, off street parking, conservatory and enclosed rear garden on a level plot.

#### **OUTSIDE**

To the front of the property is a love maintenance garden with a driveway to the side leading up to double gates that open to provide additional parking. The rear garden is enclosed with outside water tap, garden shed a lawn area with planted borders.