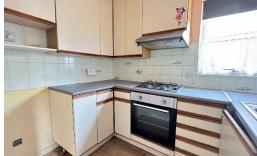

#### **KITCHEN**

## 2.45m x 1.83m (8'0" x 6'0")

Eye level and base units with work surfaces over, stainless steel sink and drainer with mixer tap, electric oven and hob with extractor over, space and plumbing for washing machine, fridge/freezer and uPVC double glazed window to the side aspect.