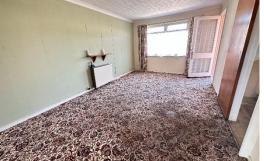

### **BEDROOM 1**

## 4.01m x 2.79m (13'2" x 9'2") MAX

uPVC double glazed window to the rear aspect and wall mounted night storage heater.

#### **BEDROOM 2**

# 2.84m x 2.21m (9'4" x 7'3")

Wall mounted night storage heater, uPVC double glazed door leading out to: