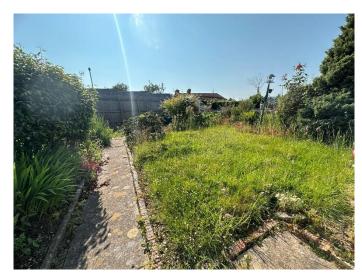

#### **OUTSIDE**

To the front of the property is a love maintenance garden with a driveway to the side leading up to double gates that open to provide additional parking. The rear garden is enclosed with outside water tap, garden shed a lawn area with planted borders.