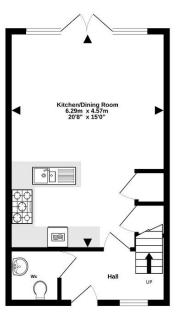

#### **FRONT DOOR TO**

## **ENTRANCE HALL**

uPVC double glazed window to front, stairs to first floor landing, radiator, wall mounted consumer unit and door to:

# **CLOAKROOM**

uPVC obscure double glazed window to the front, concealed cistern WC, pedestal wash hand basin, radiator and wall mounted boiler.

## KITCHEN/DINING ROOM

Matching base and eye level units and drawers. Roll top work surfaces, one and half bowl sink and drainer with mixer taps, space and plumbing for washing machine. Integrated appliances include gas hob, extractor filter, eye level oven and grill, dishwasher and fridge/freezer. Under stair storage cupboard and airing cupboard, two radiators and uPVC double glazed doors with side windows overlooking the rear garden.

#### FIRST FLOOR LANDING

Stairs lead up to the first floor landing, radiator, uPVC double glazed window to the front aspect and doors to: