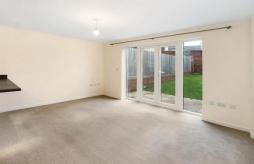

#### SITTING ROOM

Two uPVC double glazed windows to the rear aspect, two radiators and TV point.