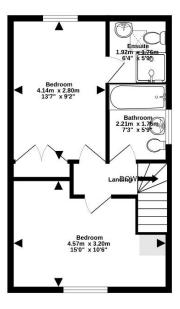

## **SECOND FLOOR LANDING**

Stairs lead up to the second floor landing, access to loft space and doors to:

#### **BEDROOM 1**

uPVC double glazed window to rear aspect, fitted wardrobe, TV point and door to:

## **EN SUITE SHOWER ROOM**

Shower enclosure with thermostatic shower over, concealed cistern WC, pedestal wash hand basin, heated towel rail, shaver point, part tiled walls, extractor fan and velux window.

## **BEDROOM 2**

uPVC double glazed window to front aspect, radiator and TV point

# **FAMILY BATHROOM**

Suite comprising panelled bath with shower and glass screen over, concealed cistern WC, wash hand basin, heated towel rail, part tiled walls and extractor fan.