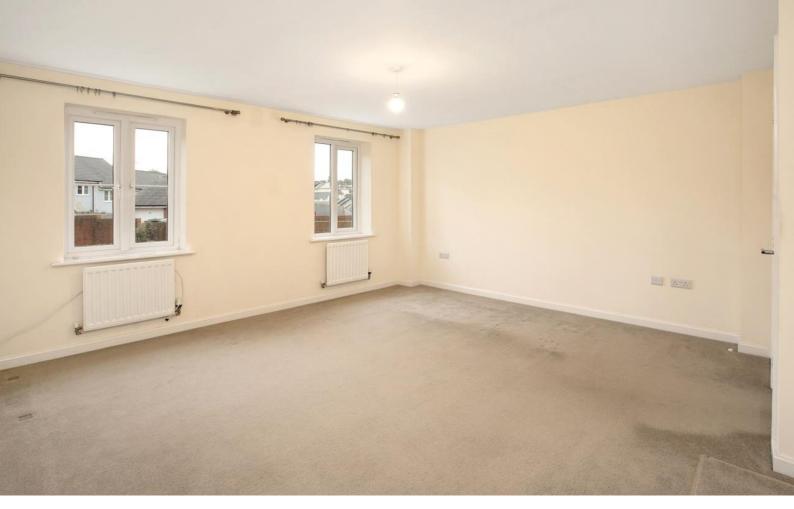

#### SITTING ROOM

Two uPVC double glazed windows to the rear aspect, two radiators and TV point.