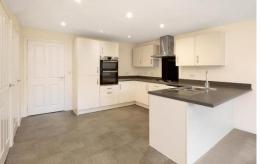

## KITCHEN/DINING ROOM

Matching base and eye level units and drawers. Roll top work surfaces, one and half bowl sink and drainer with mixer taps, space and plumbing for washing machine. Integrated appliances include gas hob, extractor filter, eye level oven and grill, dishwasher and fridge/freezer. Under stair storage cupboard and airing cupboard, two radiators and uPVC double glazed doors with side windows overlooking the rear garden.