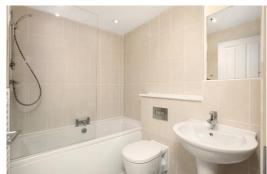

## **EN SUITE SHOWER ROOM**

Shower enclosure with thermostatic shower over, concealed cistern WC, pedestal wash hand basin, heated towel rail, shaver point, part tiled walls, extractor fan and velux window.

# **FAMILY BATHROOM**

Suite comprising panelled bath with shower and glass screen over, concealed cistern WC, wash hand basin, heated towel rail, part tiled walls and extractor fan.