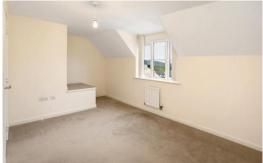

#### **BEDROOM 3**

uPVC double glazed window to the front aspect, radiator and TV point.

## **BEDROOM 2**

uPVC double glazed window to front aspect, radiator and TV point