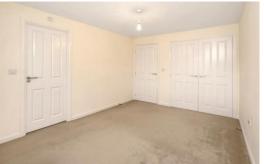

#### **BEDROOM 1**

uPVC double glazed window to rear aspect, fitted wardrobe, TV point and door to: