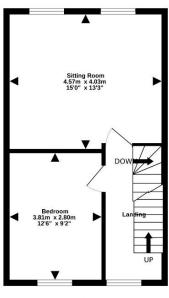

#### FIRST FLOOR LANDING

Stairs lead up to the first floor landing, radiator, uPVC double glazed window to the front aspect and doors to:

#### SITTING ROOM

Two uPVC double glazed windows to the rear aspect, two radiators and TV point.

#### **BEDROOM 3**

uPVC double glazed window to the front aspect, radiator and TV point.

## **SECOND FLOOR LANDING**

Stairs lead up to the second floor landing, access to loft space and doors to: