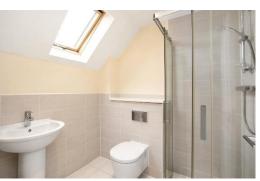

## **EN SUITE SHOWER ROOM**

Shower enclosure with thermostatic shower over, concealed cistern WC, pedestal wash hand basin, heated towel rail, shaver point, part tiled walls, extractor fan and velux window.