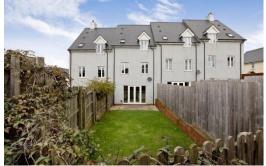

# **OUTSIDE**

To the rear of the property is a low maintenance garden which is fully enclosed, steps lead up to a rear access gate. There is a water tap, power point and a large patio area directly off the dining room

# **GARAGE AND PARKING**

Located to the side of the property is a single garage with driveway.

Ground Floor 35.8 sq.m. (385 sq.ft.) approx.

1st Floor 35.8 sq.m. (385 sq.ft.) approx.

2nd Floor 35.8 sq.m. (385 sq.ft.) approx.