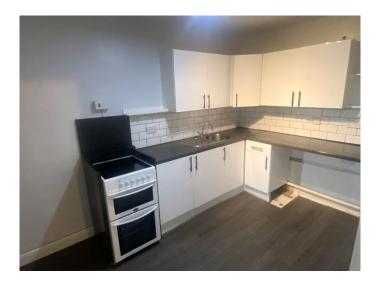

#### **Kitchen**

#### 3.50m x 2.30m (11'6" x 7'7")

Fitted with a range of modern white base and wall units with inset stainless sink unit, space for fridge freezer, electric cooker and washing machine. Useful built in storage cupboard, small window to the front.