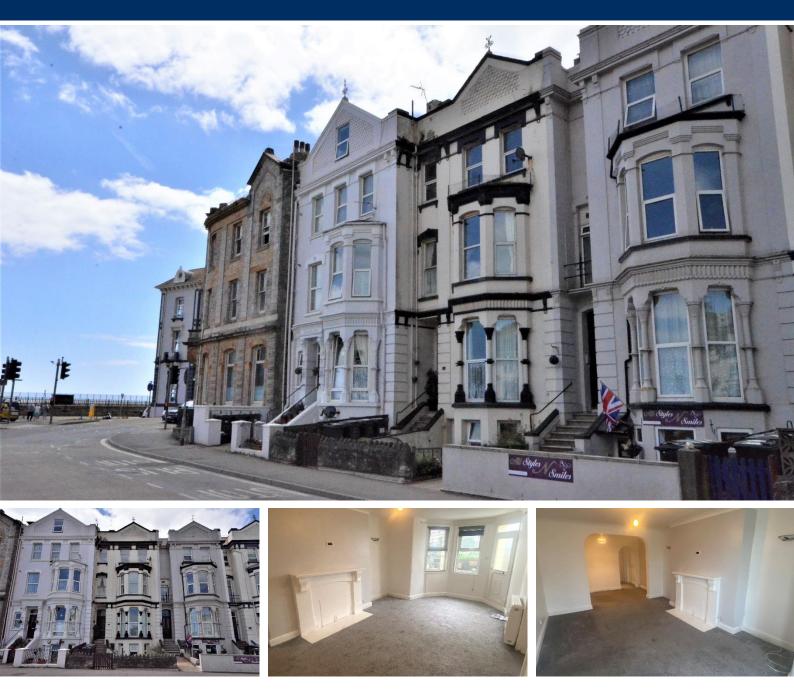

# Brookdale Terrace, Dawlish, EX7 9PF

Situated just a few yards from the beach, this well presented ground floor flat is also superbly located for the town centre and public transport links. The property benefits from it's own private entrance and offers accommodation comprising; Living Room, Dining Area, Internal Study, Kitchen, 2 Bedrooms, Bathroom. There is also access to the communal rear garden. Tenure: Leasehold. Council Tax Band B EPC - C

## £150,000

01626 862379

FRASER WHEELER

www.fraserandwheeler.co.uk

The property is approached by a few steps which lead down, through the communal front garden to the uPVC double glazed front door to;

### Living Room

#### 5.60m x 3.60m (18'4" x 11'10")

A spacious bay windowed room with uPVC double glazed windows to the front aspect, feature fireplace, tv point, night storage heater, door to the kitchen and arch to;