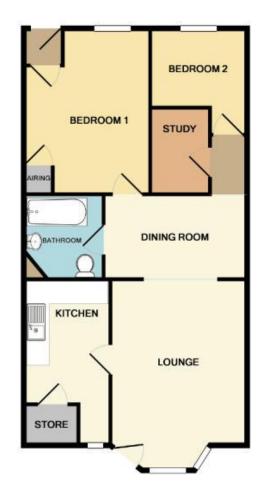

# Brookdale Terrace, Dawlish, EX7 9PF

Situated just a few yards from the beach, this well presented ground floor flat is also superbly located for the town centre and public transport links. The property benefits from it's own private entrance and offers accommodation comprising; Living Room, Dining Area, Internal Study, Kitchen, 2 Bedrooms, Bathroom. There is also access to the communal rear garden. Tenure: Leasehold. Council Tax Band B EPC - C

### Living Room

#### **Dining Room**

#### Study

#### **Kitchen**

#### Bedroom 1

#### Bedroom 2

#### Bathroom

Fitted with a white suite comprising panelled bath with electric shower over, pedestal wash hand basin, low level WC. Complimentary tiling, electric wall heater, extractor fan.

#### Tenure

We understand the property is held on a 999 year lease and the owners have a quarter share of the freehold. They also advise us the lease prevents the flat from being let.

Made with Metropix ©2015