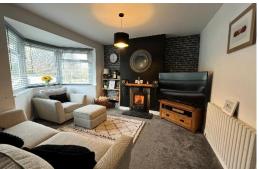

#### LOUNGE

## 4.24m x 3.72m (13'11" x 12'2") INTO BAY

uPVC double glazed bay window to the front, radiator and wood burning stove with slate hearth and wood beam over.