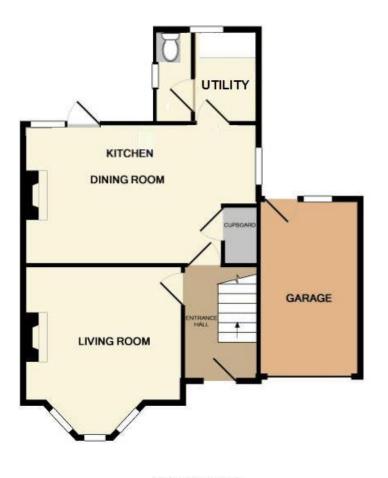

#### **ENTRANCE HALL**

Radiator, stairs leading to the first floor and doors to:

#### LOUNGE

## 4.24m x 3.72m (13'11" x 12'2") INTO BAY

uPVC double glazed bay window to the front, radiator and wood burning stove with slate hearth and wood beam over.

# KITCHEN/DINING ROOM 5.66m x 3.40m (18'7" x 11'2")

A spacious room with modern base and eye level units, work surfaces over, fitted hob with oven below and extractor hood over, sink unit, plumbing for a dishwasher, space for a fridge/freezer, wood burning stove with hearth and wood beam over, uPVC double glazed window to the side, patio doors leading to the garden, storage cupboard and door to:

#### **UTILITY ROOM**

uPVC double glazed window to the rear, plumbing for appliance, work surface over and door to:

## **CLOAKROOM**

uPVC double glazed window, radiator, wash hand basin with storage below and WC.

#### **OUTSIDE**

To the front of the property is a driveway with parking for 2 cars, level lawn, side access gate leading to the rear garden and garage to the side with up and over door. The rear garden is a good size with large patio leading to a lawned garden with fence surround. To the rear of the garden is access to:

# GARDEN ROOM 5.45m x 4.43m (17'11" x 14'6")

uPVC double glazed windows and patio doors to the front and light connected. Please note the garden room requires a small amount of work to be finished.

GROUND FLOOR

1ST FLOOR

19 Queen Street, Dawlish, Devon, EX7 9HB Telephone: 01626 862379 Email: info@fraserandwheeler.co.uk www.fraserandwheeler.co.uk