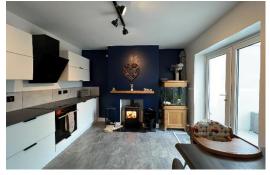

# KITCHEN/DINING ROOM 5.66m x 3.40m (18'7" x 11'2")

A spacious room with modern base and eye level units, work surfaces over, fitted hob with oven below and extractor hood over, sink unit, plumbing for a dishwasher, space for a fridge/freezer, wood burning stove with hearth and wood beam over, uPVC double glazed window to the side, patio doors leading to the garden, storage cupboard and door to: