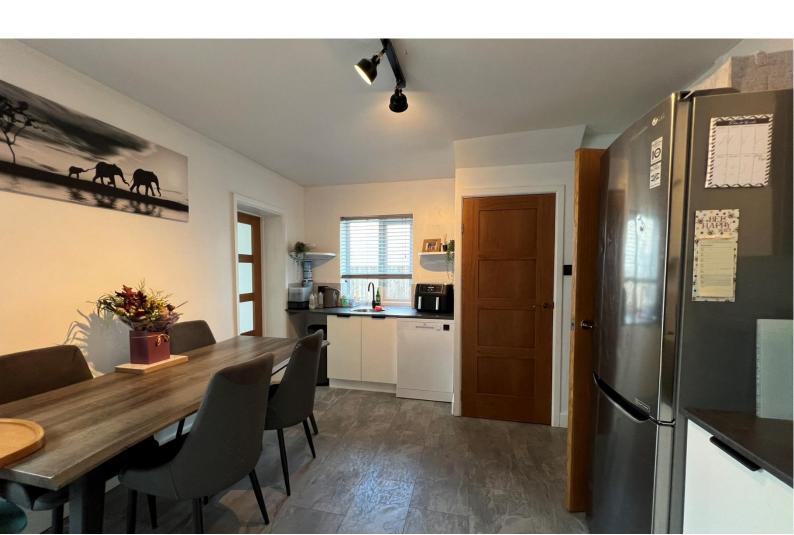

# KITCHEN/DINING ROOM 5.66m x 3.40m (18'7" x 11'2")

A spacious room with modern base and eye level units, work surfaces over, fitted hob with oven below and extractor hood over, sink unit, plumbing for a dishwasher, space for a fridge/freezer, wood burning stove with hearth and wood beam over, uPVC double glazed window to the side, patio doors leading to the garden, storage cupboard and door to:

#### **UTILITY ROOM**

uPVC double glazed window to the rear, plumbing for appliance, work surface over and door to: