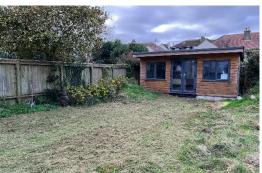

# GARDEN ROOM 5.45m x 4.43m (17'11" x 14'6")

uPVC double glazed windows and patio doors to the front and light connected. Please note the garden room requires a small amount of work to be finished.

GROUND FLOOR