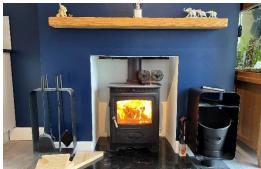

# KITCHEN/DINING ROOM 5.66m x 3.40m (18'7" x 11'2")

A spacious room with modern base and eye level units, work surfaces over, fitted hob with oven below and extractor hood over, sink unit, plumbing for a dishwasher, space for a fridge/freezer, wood burning stove with hearth and wood beam over, uPVC double glazed window to the side, patio doors leading to the garden, storage cupboard and door to: