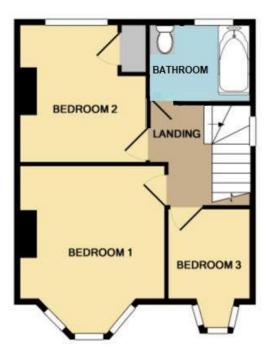

#### FIRST FLOOR LANDING

uPVC double glazed window to the side, hatch to the loft space and doors to:

#### **BEDROOM 1**

## 4.23m x 3.58m (13'11" x 11'9") INTO BAY

uPVC double glazed bay window to the font and radiator.

#### **BEDROOM 2**

# 3.42m x 3.13m (11'3" x 10'3")

uPVC double glazed window to the rear, radiator and storage cupboard.

#### **BEDROOM 3**

## 2.34m x 1.98m (7'8" x 6'6")

uPVC double glazed window to the front and radiator.

### **BATHROOM**

## 2.42m x 1.87m (7'11" x 6'2")

Modern suite comprising P shaped panelled bath with shower and screen over, WC, wash hand basin with storage below, part tiled walls and floor, heated towel rail and 2 uPVC double glazed windows to the rear.

1ST FLOOR

19 Queen Street, Dawlish, Devon, EX7 9HB Telephone: 01626 862379 Email: info@fraserandwheeler.co.uk www.fraserandwheeler.co.uk