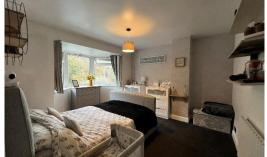

#### **BEDROOM 1**

## 4.23m x 3.58m (13'11" x 11'9") INTO BAY

uPVC double glazed bay window to the font and radiator.