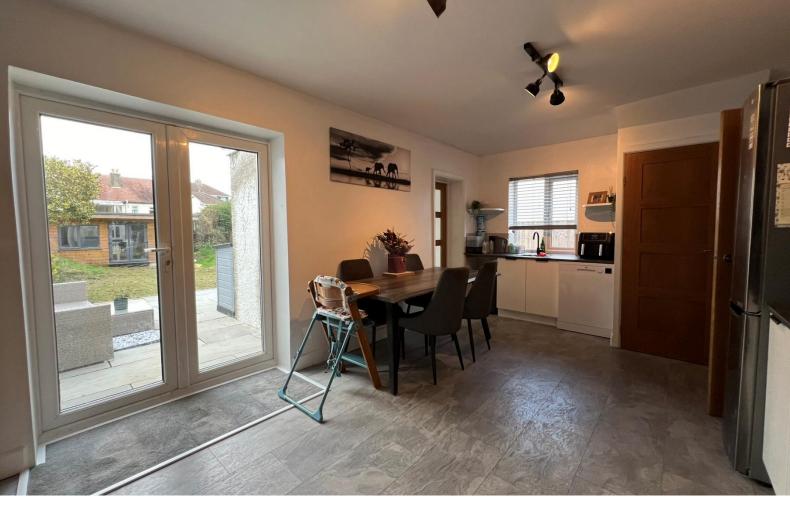

# KITCHEN/DINING ROOM 5.66m x 3.40m (18'7" x 11'2")

A spacious room with modern base and eye level units, work surfaces over, fitted hob with oven below and extractor hood over, sink unit, plumbing for a dishwasher, space for a fridge/freezer, wood burning stove with hearth and wood beam over, uPVC double glazed window to the side, patio doors leading to the garden, storage cupboard and door to:

#### **OUTSIDE**

To the front of the property is a driveway with parking for 2 cars, level lawn, side access gate leading to the rear garden and garage to the side with up and over door. The rear garden is a good size with large patio leading to a lawned garden with fence surround. To the rear of the garden is access to: