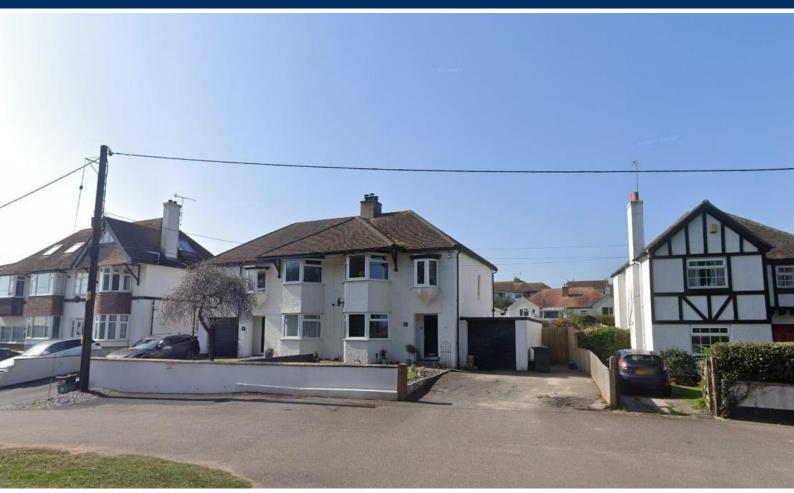

# Exeter Road, Dawlish, EX7 OAL

A fantastic opportunity to purchase this 3 bedroom semi-detached house on a good size plot with the advantage of a large garden room, parking for 2 cars, garage, 2 wood burners, large level garden, gas central heating and double glazing.

#### **OUTSIDE**

To the front of the property is a driveway with parking for 2 cars, level lawn, side access gate leading to the rear garden and garage to the side with up and over door. The rear garden is a good size with large patio leading to a lawned garden with fence surround. To the rear of the garden is access to: