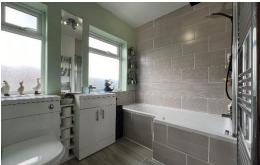

### **BATHROOM**

## 2.42m x 1.87m (7'11" x 6'2")

Modern suite comprising P shaped panelled bath with shower and screen over, WC, wash hand basin with storage below, part tiled walls and floor, heated towel rail and 2 uPVC double glazed windows to the rear.