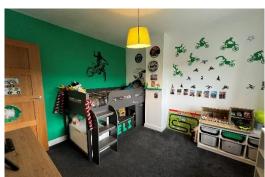

#### **BEDROOM 2**

# 3.42m x 3.13m (11'3" x 10'3")

uPVC double glazed window to the rear, radiator and storage cupboard.