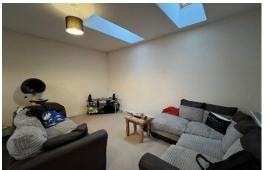

## OPEN PLAN LOUNGE/KITCHEN/DINER 5.47m x 5.47m (17'11" x 17'11") MAX

A lovely spacious area with uPVC double glazed windows to the front and 2 Velux windows to the rear allowing for ample light. Kitchen area with matching high gloss wall and base units and granite effect roll top surfaces over incorporating breakfast bar area, inset stainless steel sink and drainer with mixer tap, four burner gas hob with electric oven below and stainless steel extractor hood over, plumbing and space for washing machine, space for upright fridge freezer, spotlights to ceiling and cupboard housing the boiler. The generous living space also provides two radiators and room for a dining table and chairs.