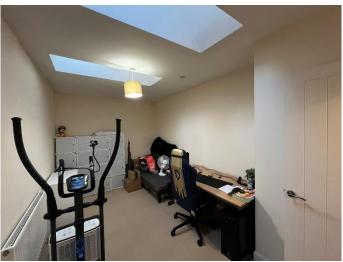

#### **BEDROOM 2**

### 4.63m x 2.66m (15'2" x 8'9")

2 Velux windows to the rear, radiator and large fitted storage cupboard.