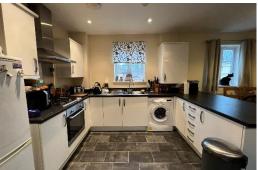

## OPEN PLAN LOUNGE/KITCHEN/DINER 5.47m x 5.47m (17'11" x 17'11") MAX

A lovely spacious area with uPVC double glazed windows to the front and 2 Velux windows to the rear allowing for ample light. Kitchen area with matching high gloss wall and base units and granite effect roll top surfaces over incorporating breakfast bar area, inset stainless steel sink and drainer with mixer tap, four burner gas hob with electric oven below and stainless steel extractor hood over, plumbing and space for washing machine, space for upright fridge freezer, spotlights to ceiling and cupboard housing the boiler. The generous living space also provides two radiators and room for a dining table and chairs.