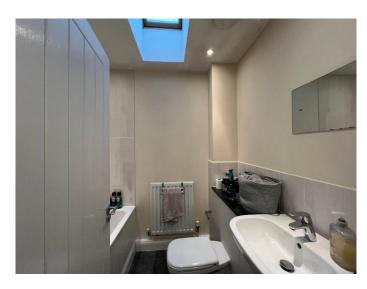

#### **BATHROOM**

Comprising panelled bath with shower and glass screen over, low level WC, wall mounted wash hand basin with mixer tap, part tiled walls, radiator, spotlights, Velux window and extractor fan.