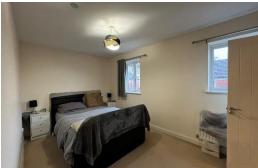

#### **BEDROOM 1**

#### 4.64m x 2.73m (15'3" x 8'11")

Two front aspect uPVC double glazed windows, radiator, television point, telephone point and door to en-suite.