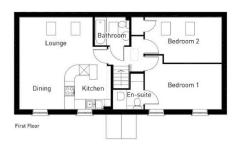

## OPEN PLAN LOUNGE/KITCHEN/DINER 5.47m x 5.47m (17'11" x 17'11") MAX

A lovely spacious area with uPVC double glazed windows to the front and 2 Velux windows to the rear allowing for ample light. Kitchen area with matching high gloss wall and base units and granite effect roll top surfaces over incorporating breakfast bar area, inset stainless steel sink and drainer with mixer tap, four burner gas hob with electric oven below and stainless steel extractor hood over, plumbing and space for washing machine, space for upright fridge freezer, spotlights to ceiling and cupboard housing the boiler. The generous living space also provides two radiators and room for a dining table and chairs.

#### **BEDROOM 1**

#### 4.64m x 2.73m (15'3" x 8'11")

Two front aspect uPVC double glazed windows, radiator, television point, telephone point and door to en-suite.

#### **EN SUITE SHOWER ROOM**

Fully tiled and enclosed shower cubicle with folding glass screen, wash hand basin, useful storage shelf, low level WC, ladder style heated towel rail, spotlights and extractor fan.

#### **BEDROOM 2**

### 4.63m x 2.66m (15'2" x 8'9")

2 Velux windows to the rear, radiator and large fitted storage cupboard.

#### **BATHROOM**

Comprising panelled bath with shower and glass screen over, low level WC, wall mounted wash hand basin with mixer tap, part tiled walls, radiator, spotlights, Velux window and extractor fan.